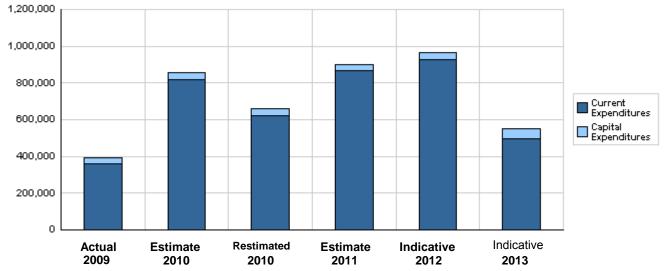

# Overall Summary of Expenditures for Chapter 1003- Ministry of Interior/Public Security for the years 2009 - 2013

|       |                                        | -           |             |             |             |             | ( IN JDS    |
|-------|----------------------------------------|-------------|-------------|-------------|-------------|-------------|-------------|
|       |                                        | Actual      | Estimate    | Re_Estimate | Estimate    | Indie       | cative      |
|       | Description                            | 2009        | 2010        | 2010        | 2011        | 2012        | 2013        |
| Group |                                        | Current E   | xpenditures |             | 1           | 1           |             |
| 2111  | Salaries, Wages and allowances         | 360,000,000 | 407,500,000 | 407,500,000 | 447,900,000 | 480,300,000 | 497,890,000 |
| 2211  | Use of Goods and Services              | 900,000     | 900,000     | 900,000     | 900,000     | 900,000     | 900,000     |
| 3112  | Machinery and Equipment                | 50,000      | 50,000      | 50,000      | 50,000      | 50,000      | 50,000      |
| 3113  | Other Fixed Assets                     | 50,000      | 50,000      | 50,000      | 50,000      | 50,000      | 50,000      |
|       | Total current expenditures             | 361,000,000 | 408,500,000 | 408,500,000 | 448,900,000 | 481,300,000 | 498,890,000 |
|       |                                        | Capital E   | xpenditures | 1           | Į           | 1           |             |
| 2211  | Use of Goods and Services              | 3,359,525   | 5,300,000   | 5,300,000   | 5,220,000   | 6,000,000   | 7,500,000   |
| 3111  | Buildings and Constructions            | 8,031,715   | 20,000,000  | 20,000,000  | 5,230,000   | 7,500,000   | 13,500,000  |
| 3112  | Machinery and Equipment                | 17,709,554  | 10,300,000  | 10,300,000  | 20,500,000  | 23,000,000  | 29,000,000  |
| 3122  | Inventories                            | 470,705     | 1,000,000   | 1,000,000   | 1,000,000   | 1,000,000   | 1,000,000   |
| 3141  | Lands                                  | 300,000     | 400,000     | 400,000     | 450,000     | 500,000     | 1,000,000   |
|       | Total capital expenditures             | 29,871,499  | 37,000,000  | 37,000,000  | 32,400,000  | 38,000,000  | 52,000,000  |
|       | Treasury                               | 29,871,499  | 37,000,000  | 37,000,000  | 32,400,000  | 38,000,000  | 52,000,000  |
|       | Total current and capital expenditures | 390,871,499 | 445,500,000 | 445,500,000 | 481,300,000 | 519,300,000 | 550,890,000 |
|       |                                        |             |             |             |             |             |             |

Graph of the current and capital expenditures for the years 2009 - 2013