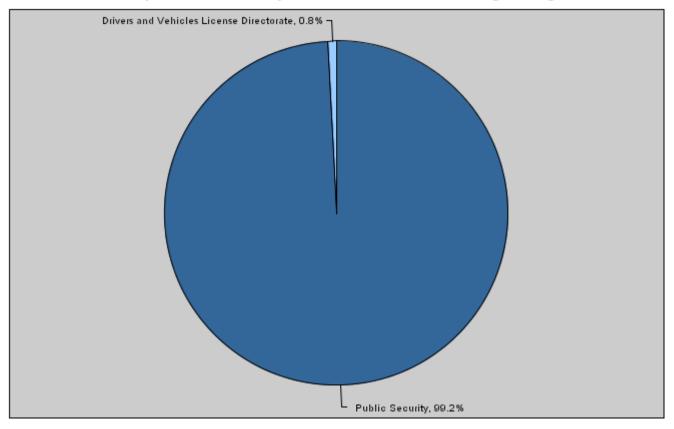

#### (In JD's)

| Prog. | Description                              | Current Expenditure | Capital Expenditure | Total Expenditures |
|-------|------------------------------------------|---------------------|---------------------|--------------------|
| 1605  | Public Security                          | 447,900,000         | 29,400,000          | 477,300,000        |
| 1610  | Drivers and Vehicles License Directorate | 1,000,000           | 3,000,000           | 4,000,000          |
|       | Total                                    | 448,900,000         | 32,400,000          | 481,300,000        |

## Total Expenditures for the year 2011 Distributed According to Program