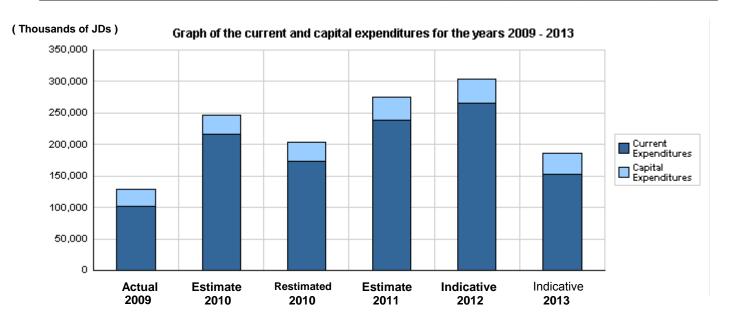

# Overall Summary of Expenditures for Chapter 0802- Royal Medical Services for the years 2009 - 2013

(In JDs)

|       | ( 020)                                 |             |             |             |             |             |             |  |  |  |  |
|-------|----------------------------------------|-------------|-------------|-------------|-------------|-------------|-------------|--|--|--|--|
|       |                                        | Actual      | Estimate    | Re_Estimate | Estimate    | Indic       | cative      |  |  |  |  |
|       | Description                            | 2009        | 2010        | 2010        | 2011        | 2012        | 2013        |  |  |  |  |
| Group |                                        | Current E   | xpenditures | •           | ,           | •           |             |  |  |  |  |
| 2111  | Salaries, Wages and allowances         | 101,500,000 | 108,500,000 | 108,500,000 | 125,407,000 | 139,660,000 | 151,930,000 |  |  |  |  |
|       | Total current expenditures             | 101,500,000 | 108,500,000 | 108,500,000 | 125,407,000 | 139,660,000 | 151,930,000 |  |  |  |  |
|       |                                        | Capital Ex  | xpenditures |             |             |             |             |  |  |  |  |
| 2211  | Use of Goods and Services              | 0           | 0           | 0           | 1,500,000   | 1,500,000   | 3,000,000   |  |  |  |  |
| 3111  | Buildings and Constructions            | 12,700,000  | 15,300,000  | 15,300,000  | 22,800,000  | 29,800,000  | 10,000,000  |  |  |  |  |
| 3112  | Machinery and Equipment                | 10,100,000  | 11,200,000  | 11,200,000  | 6,935,000   | 4,200,000   | 7,800,000   |  |  |  |  |
| 3113  | Other Fixed Assets                     | 1,600,000   | 1,800,000   | 1,800,000   | 1,800,000   | 800,000     | 1,000,000   |  |  |  |  |
| 3122  | Inventories                            | 2,600,000   | 1,700,000   | 1,700,000   | 3,950,000   | 2,000,000   | 12,600,000  |  |  |  |  |
|       | Total capital expenditures             | 27,000,000  | 30,000,000  | 30,000,000  | 36,985,000  | 38,300,000  | 34,400,000  |  |  |  |  |
|       | Treasury                               | 27,000,000  | 30,000,000  | 30,000,000  | 36,985,000  | 38,300,000  | 34,400,000  |  |  |  |  |
|       | Total current and capital expenditures | 128,500,000 | 138,500,000 | 138,500,000 | 162,392,000 | 177,960,000 | 186,330,000 |  |  |  |  |