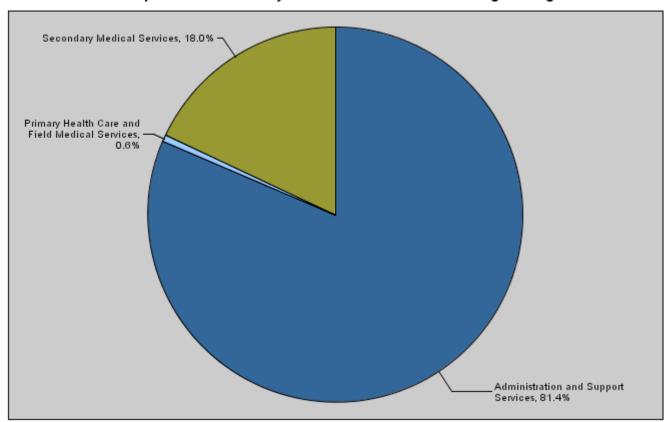

## Budget of Chapter 0802 - Royal Medical Services For the Year 2011 Distributed According to Program

(In JD's)

| Prog. | Description                                    | Current Expenditure | Capital Expenditure | Total Expenditures |
|-------|------------------------------------------------|---------------------|---------------------|--------------------|
| 1201  | Administration and Support Services            | 125,407,000         | 6,800,000           | 132,207,000        |
| 1205  | Primary Health Care and Field Medical Services | 0                   | 900,000             | 900,000            |
| 1210  | Secondary Medical Services                     | 0                   | 29,285,000          | 29,285,000         |
|       | Total                                          | 125,407,000         | 36,985,000          | 162,392,000        |