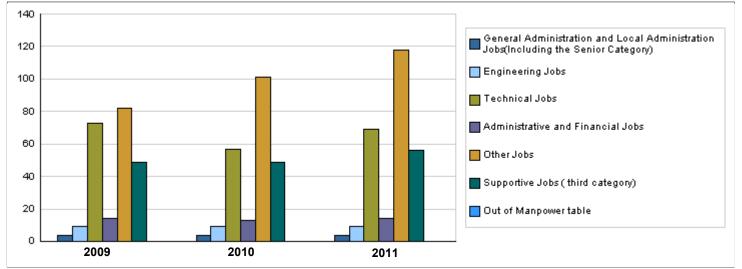

|                                         | Number of Staff        | of the l | Ministr | y / Dep | oartme | nt      |         |           |        |         |
|-----------------------------------------|------------------------|----------|---------|---------|--------|---------|---------|-----------|--------|---------|
|                                         |                        |          | Actual  |         |        | Primary |         | Estimated |        |         |
| Group                                   | Job                    | 2009     |         |         |        | 2010    |         |           |        |         |
|                                         |                        | Male     | Female  | Total   | Male   | Female  | Total   | Male      | Female | Total   |
| General Administration and Local Admini |                        | 4        | 0       | 4       | 4      | 0       | 4       | 4         | 0      | 4       |
| Engineering Jobs                        | Engineering jobs       | 9        | 0       | 9       | 9      | 0       | 9       | 9         | 0      | 9       |
| Technical Jobs                          |                        | 53       | 20      | 73      | 41     | 16      | 57      | 49        | 20     | 69      |
| Administrative and Financial Jobs       |                        | 11       | 3       | 14      | 10     | 3       | 13      | 11        | 3      | 14      |
| Other Jobs                              |                        | 54       | 31      | 82      | 65     | 36      | 101     | 74        | 44     | 118     |
| Supportive Jobs ( third category)       |                        | 32       | 17      | 49      | 32     | 17      | 49      | 39        | 17     | 56      |
|                                         | Total                  | 163      | 71      | 231     | 161    | 72      | 233     | 186       | 84     | 270     |
| Out of Manpower table                   | Out of manpower table  | 0        | 0       | 0       | 0      | 0       | 0       | 0         | 0      | 0       |
|                                         | Grand Total            | 163      | 71      | 231     | 161    | 72      | 233     | 186       | 84     | 270     |
|                                         | Total Cost of Salaries | 685524   | 298603  | 984127  | 790000 | 353000  | 1143000 | 870090    | 390910 | 1261000 |