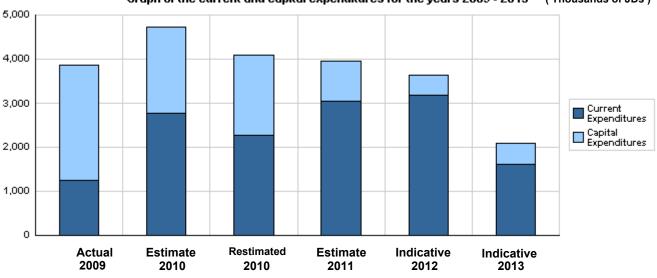

### for the years 2009 - 2013

|       |                                        |           |              |             |           |           | (In JDs)  |
|-------|----------------------------------------|-----------|--------------|-------------|-----------|-----------|-----------|
|       |                                        | Actual    | Estimate     | Re_Estimate | Estimate  | Ind       | icative   |
|       | Description                            | 2009      | 2010         | 2010        | 2011      | 2012      | 2013      |
| Group |                                        | Current E | Expenditures | 1           | ,         |           |           |
| 2111  | Salaries, Wages and allowances         | 925,963   | 1,078,000    | 1,078,000   | 1,175,510 | 1,223,420 | 1,255,785 |
| 2121  | Social Security Contributions          | 58,164    | 65,000       | 65,000      | 85,490    | 88,580    | 92,715    |
| 2211  | Use of Goods and Services              | 223,431   | 216,000      | 173,000     | 203,000   | 220,000   | 230,000   |
| 2821  | Other current expenses                 | 40,703    | 23,000       | 23,000      | 35,000    | 45,000    | 45,000    |
|       | Total current expenditures             | 1,248,261 | 1,382,000    | 1,339,000   | 1,499,000 | 1,577,000 | 1,623,500 |
|       |                                        | Capital E | xpenditures  |             |           |           |           |
| 2211  | Use of Goods and Services              | 367,562   | 288,000      | 201,500     | 735,000   | 301,000   | 317,000   |
| 2822  | Other Capital expenditures             | 0         | 0            | 0           | 46,000    | 125,000   | 83,000    |
| 3111  | Buildings and Constructions            | 2,178,955 | 1,600,000    | 1,600,000   | 0         | 0         | 0         |
| 3112  | Machinery and Equipment                | 75,823    | 68,000       | 27,500      | 127,000   | 30,000    | 70,000    |
| 3113  | Other Fixed Assets                     | 4,009     | 0            | 0           | 0         | 0         | 0         |
|       | Total capital expenditures             | 2,626,349 | 1,956,000    | 1,829,000   | 908,000   | 456,000   | 470,000   |
|       | Treasury                               | 2,626,349 | 1,956,000    | 1,829,000   | 908,000   | 456,000   | 470,000   |
|       | Total current and capital expenditures | 3,874,610 | 3,338,000    | 3,168,000   | 2,407,000 | 2,033,000 | 2,093,500 |

Graph of the current and capital expenditures for the years 2009 - 2013 (Thousands of JDs)