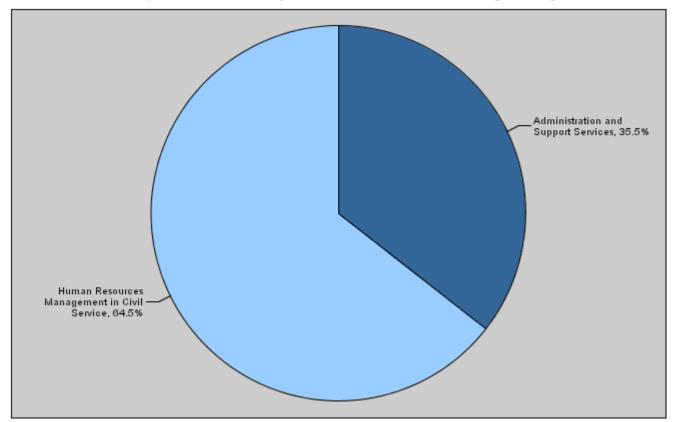

#### (In JD's)

| Prog. | Description                                 | Current Expenditures | Capital Expenditure | Total Expenditures |
|-------|---------------------------------------------|----------------------|---------------------|--------------------|
| 0901  | Administration and Support Services         | 698,480              | 157,200             | 855,680            |
| 0905  | Human Resources Management in Civil Service | 800,520              | 750,800             | 1,551,320          |
|       | Total                                       | 1,499,000            | 908,000             | 2,407,000          |

### Total Expenditures for the year 2011 Distributed According to Program