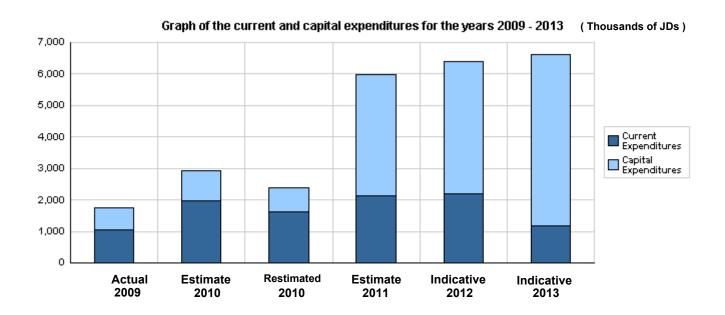

# Overall Summary of Expenditures for Chapter 0501- Ministry of Public Sector Development

for the years 2009 - 2013

|       |                                            | Actual    | Estimate     | Re_Estimate | Estimate  | Indi      | cative    |
|-------|--------------------------------------------|-----------|--------------|-------------|-----------|-----------|-----------|
|       | Description                                | 2009      | 2010         | 2010        | 2011      | 2012      | 2013      |
| Group |                                            | Current E | Expenditures |             |           |           |           |
| 2111  | Salaries, Wages and allowances             | 475,860   | 543,000      | 535,000     | 721,430   | 751,430   | 774,600   |
| 2121  | Social Security Contributions              | 28,708    | 37,000       | 36,000      | 52,270    | 60,270    | 65,400    |
| 2211  | Use of Goods and Services                  | 157,523   | 112,000      | 97,000      | 116,000   | 123,000   | 128,000   |
| 2511  | Subsidies to public corporations           | 160,000   | 160,000      | 160,000     | 100,000   | 100,000   | 100,000   |
| 2631  | Subsidy to public gov. units               | 150,000   | 100,000      | 100,000     | 64,400    | 65,600    | 65,600    |
| 2821  | Other current expenses                     | 25,713    | 22,000       | 18,000      | 20,000    | 28,000    | 28,000    |
| 3112  | Machinery and Equipment                    | 32,000    | 5,000        | 3,000       | 6,000     | 6,000     | 6,000     |
| 3113  | Other Fixed Assets                         | 6,447     | 10,000       | 8,000       | 6,000     | 6,000     | 6,000     |
|       | Total current expenditures                 | 1,036,251 | 989,000      | 957,000     | 1,086,100 | 1,140,300 | 1,173,600 |
|       |                                            | Capital E | xpenditures  |             |           | 1         |           |
| 2111  | Salaries, Wages and allowances             | 298,530   | 300,000      | 250,000     | 355,940   | 370,300   | 384,750   |
| 2121  | Social Security Contributions              | 0         | 0            | 0           | 35,660    | 37,700    | 39,750    |
| 2211  | Use of Goods and Services                  | 0         | 70,000       | 30,000      | 934,000   | 1,137,000 | 1,146,000 |
| 2632  | Subsidy to other public gov. units/capital | 200,000   | 150,000      | 150,000     | 90,000    | 50,000    | 50,000    |
| 2822  | Other Capital expenditures                 | 215,234   | 350,000      | 300,000     | 2,292,000 | 2,333,000 | 3,544,000 |
| 3112  | Machinery and Equipment                    | 0         | 80,000       | 40,000      | 143,000   | 251,000   | 295,000   |
| 3113  | Other Fixed Assets                         | 0         | 0            | 0           | 0         | 0         | 0         |
|       | Total capital expenditures                 | 713,764   | 950,000      | 770,000     | 3,850,600 | 4,179,000 | 5,459,500 |
|       | Treasury                                   | 713,764   | 950,000      | 770,000     | 3,850,600 | 4,179,000 | 5,459,500 |
|       | Total current and capital expenditures     | 1,750,015 | 1,939,000    | 1,727,000   | 4,936,700 | 5,319,300 | 6,633,100 |