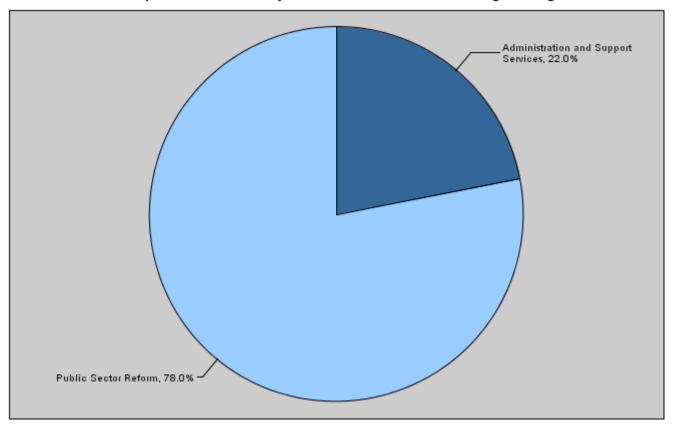

### Budget of Chapter 0501 - Ministry of Public Sector Development For the Year 2011 Distributed According to Program

(In JD's)

| Prog. | Description                         | Current Expenditures | Capital Expenditure | Total Expenditures |
|-------|-------------------------------------|----------------------|---------------------|--------------------|
| 0801  | Administration and Support Services | 1,086,100            | 0                   | 1,086,100          |
| 0805  | Public Sector Reform                | 0                    | 3,850,600           | 3,850,600          |
|       | Total                               | 1,086,100            | 3,850,600           | 4,936,700          |