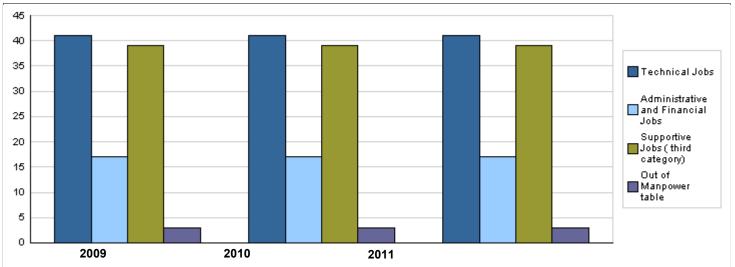

| Number of Staff of the Ministry / Department |                       |        |        |        |        |         |        |           |        |       |  |
|----------------------------------------------|-----------------------|--------|--------|--------|--------|---------|--------|-----------|--------|-------|--|
|                                              |                       |        | Actual |        |        | Primary |        | Estimated |        |       |  |
| Group                                        | Group Job             |        |        | 2009   |        |         |        | 2011      |        |       |  |
| •                                            |                       | Male   | Female | Total  | Male   | Female  | Total  | Male      | Female | Total |  |
| Technical Jobs                               | Researcher            | 20     | 16     | 36     | 20     | 16      | 36     | 20        | 16     | 36    |  |
|                                              | Expert                | 3      | 2      | 5      | 3      | 2       | 5      | 3         | 2      | 5     |  |
| Administrative and Financial Jobs            |                       | 10     | 7      | 17     | 10     | 7       | 17     | 10        | 7      | 17    |  |
| Supportive Jobs (third category)             |                       | 23     | 16     | 39     | 23     | 16      | 39     | 23        | 16     | 39    |  |
|                                              | Total                 | 56     | 41     | 97     | 56     | 41      | 97     | 56        | 41     | 97    |  |
| Out of Manpower table                        | Out of manpower table | 2      | 1      | 3      | 2      | 1       | 3      | 2         | 1      | 3     |  |
|                                              | 58                    | 42     | 100    | 58     | 42     | 100     | 58     | 42        | 100    |       |  |
|                                              | 292649                | 211919 | 504568 | 332000 | 239000 | 571000  | 448746 | 324954    | 773700 |       |  |