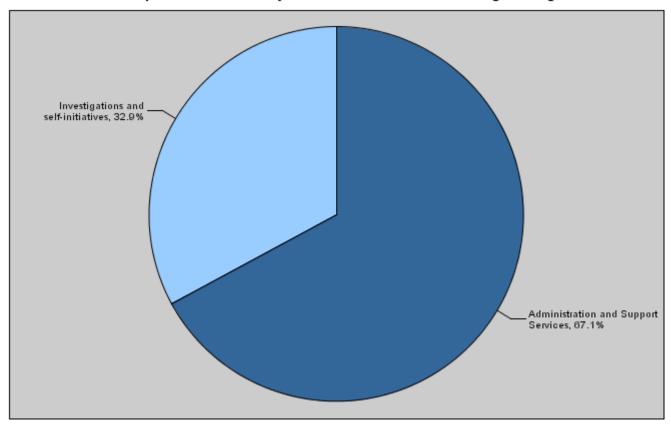

## Budget of Chapter 0350 - Ombudsman Bureau For the Year 2011 Distributed According to Program

(In JD's)

| Prog. | Description                         | Current Expenditures | Capital Expenditure | Total Expenditures |
|-------|-------------------------------------|----------------------|---------------------|--------------------|
| 5601  | Administration and Support Services | 470,700              | 28,800              | 499,500            |
| 5605  | Investigations and self-initiatives | 245,300              | 0                   | 245,300            |
|       | Total                               | 716,000              | 28,800              | 744,800            |