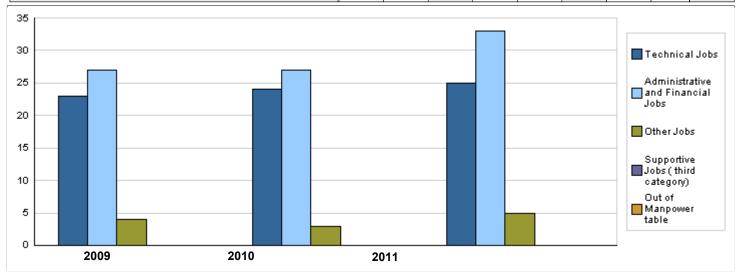

|                                   | Number of Staff        | of the | Ministr        | y / Dep | artme  | nt              |        |        |                |        |  |
|-----------------------------------|------------------------|--------|----------------|---------|--------|-----------------|--------|--------|----------------|--------|--|
| Group                             | Job                    |        | Actual<br>2009 |         |        | Primary<br>2010 |        | E      | Estimated 2011 |        |  |
| ·                                 |                        | Male   | Female         | Total   | Male   | Female          | Total  | Male   | Female         | Total  |  |
| Technical Jobs                    | Consultant             | 3      | 0              | 3       | 3      | 0               | 3      | 3      | 0              | 3      |  |
|                                   | Senior investigator    | 2      | 0              | 2       | 2      | 0               | 2      | 2      | 0              | 2      |  |
|                                   | Researcher             | 1      | 3              | 4       | 1      | 3               | 4      | 1      | 3              | 4      |  |
|                                   | Specialist             | 3      | 1              | 4       | 3      | 1               | 4      | 3      | 1              | 4      |  |
|                                   | Investigator           | 4      | 1              | 5       | 4      | 1               | 5      | 4      | 1              | 5      |  |
|                                   | Auditor                | 4      | 1              | 5       | 5      | 1               | 6      | 5      | 2              | 7      |  |
| Administrative and Financial Jobs |                        | 18     | 9              | 27      | 18     | 9               | 27     | 23     | 10             | 33     |  |
| Other Jobs                        |                        | 4      | 0              | 4       | 3      | 0               | 3      | 4      | 1              | 5      |  |
| Supportive Jobs ( third category) |                        | 0      | 0              | 0       | 0      | 0               | 0      | 0      | 0              | 0      |  |
|                                   | Total                  | 39     | 15             | 54      | 39     | 15              | 54     | 45     | 18             | 63     |  |
| Out of Manpower table             | Out of manpower table  | 0      | 0              | 0       | 0      | 0               | 0      | 0      | 0              | 0      |  |
|                                   | 39                     | 15     | 54             | 39      | 15     | 54              | 45     | 18     | 63             |        |  |
|                                   | Total Cost of Salaries | 267758 | 102984         | 370742  | 382000 | 148000          | 530000 | 420480 | 163520         | 584000 |  |