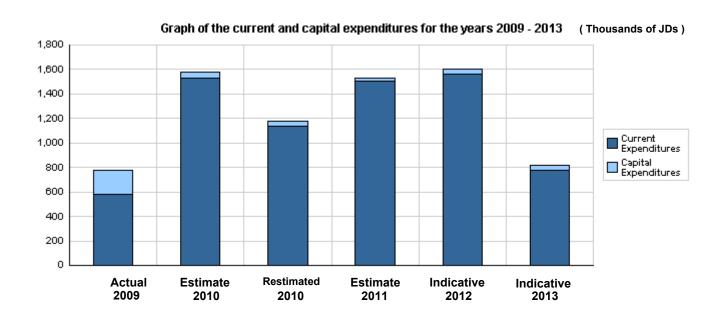

# Overall Summary of Expenditures for Chapter 0350- Ombudsman Bureau for the years 2009 - 2013

(In JDs)

|       |                                        |                                                               |              |             |          | -        | , <b>02</b> 0 |  |
|-------|----------------------------------------|---------------------------------------------------------------|--------------|-------------|----------|----------|---------------|--|
|       |                                        | Actual                                                        | Estimate     | Re_Estimate | Estimate | Ind      | icative       |  |
|       | Description                            | 2009                                                          | 2010         | 2010 2010   |          | 2012     | 2013          |  |
| Group |                                        | Current E                                                     | Expenditures | ·           | '        | <u>'</u> |               |  |
| 2111  | Salaries, Wages and allowances         | 348,283                                                       | 561,000      | 500,640     | 545,700  | 568,400  | 584,150       |  |
| 2121  | Social Security Contributions          | 22,459                                                        | 34,360       | 29,360      | 38,300   | 42,300   | 42,350        |  |
| 2211  | Use of Goods and Services              | 172,398                                                       | 147,640      | 117,000     | 115,000  | 123,300  | 127,000       |  |
| 2821  | Other current expenses                 | 40,890                                                        | 24,000       | 24,000      | 17,000   | 22,000   | 25,000        |  |
|       | Total current expenditures             | 767,000                                                       | 671,000      | 716,000     | 756,000  | 778,500  |               |  |
|       |                                        | Capital E                                                     | xpenditures  |             |          |          | _             |  |
| 2211  | Use of Goods and Services              | 64,407                                                        | 40,000       | 32,000      | 25,000   | 32,500   | 32,000        |  |
| 3112  | Machinery and Equipment                | 102,826                                                       | 6,000        | 6,000       | 2,800    | 6,500    | 7,000         |  |
| 3113  | Other Fixed Assets                     | 27,000                                                        | 0            | 0           | 1,000    | 1,000    | 1,000         |  |
| 3122  | Inventories                            | 0                                                             | 0            | 0           | 0        | 0        | 0             |  |
|       | Total capital expenditures             | apital expenditures 194,233 46,000 38,000 28,800 40,000 40,00 |              |             |          |          |               |  |
|       | Treasury                               | 194,233                                                       | 46,000       | 38,000      | 28,800   | 40,000   | 40,000        |  |
|       | Total current and capital expenditures | 778,263                                                       | 813,000      | 709,000     | 744,800  | 796,000  | 818,500       |  |
|       | • •                                    |                                                               |              |             |          |          |               |  |