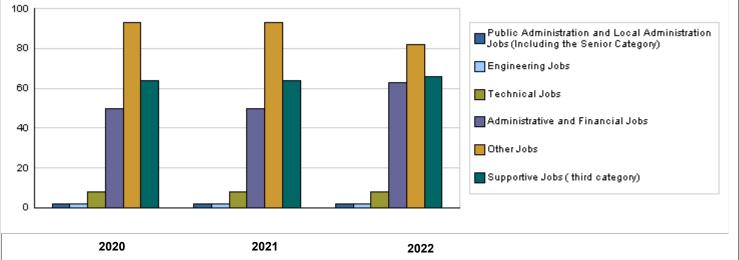

|                                                                                           | Number of Staff                      | of the                    | Ministr | y / Dep | oartme                    | nt |         |            |              |         |
|-------------------------------------------------------------------------------------------|--------------------------------------|---------------------------|---------|---------|---------------------------|----|---------|------------|--------------|---------|
| Group                                                                                     | Job                                  | 2020<br>Male Female Total |         |         | 2021<br>Male Female Total |    |         | Pr<br>Male | iry<br>Total |         |
| Public Administration and Local<br>Administration Jobs (Including the Senior<br>Category) | General Mufti, General<br>Secretary  | 2                         | 0       | 2       | 2                         | 0  | 2       | 2          | 0            | 2       |
| Engineering Jobs                                                                          | Engineer                             | 2                         | 0       | 2       | 2                         | 0  | 2       | 2          | 0            | 2       |
| Technical Jobs                                                                            | Information technology jobs          | 8                         | 0       | 8       | 8                         | 0  | 8       | 8          | 0            | 8       |
| Administrative and Financial Jobs                                                         | Administrative and<br>financial jobs | 50                        | 0       | 50      | 50                        | 0  | 50      | 63         | 0            | 63      |
| Other Jobs                                                                                | Mufti, Researcher                    | 93                        | 0       | 93      | 93                        | 0  | 93      | 82         | 0            | 82      |
| Supportive Jobs ( third category)                                                         | Support jobs (3rd<br>category)       | 64                        | 0       | 64      | 64                        | 0  | 64      | 66         | 0            | 66      |
|                                                                                           | Total                                | 219                       | 0       | 219     | 219                       | 0  | 219     | 223        | 0            | 223     |
|                                                                                           | Total Cost of Salaries               | 1926126                   | 0       | 1926126 | 2021000                   | 0  | 2021000 | 2307000    | 0            | 2307000 |