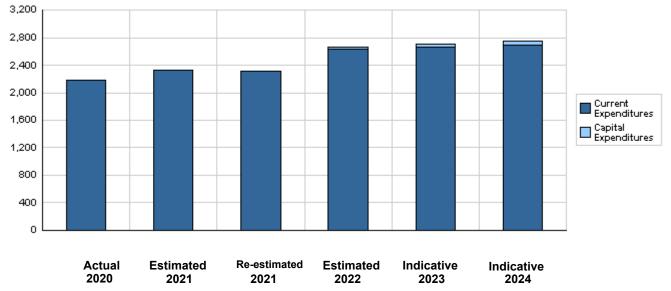

## Budget of Chapter 3402 - General Iftaa Department For the Year 2022 Distributed According to Program

|       |                                     | gram         |              |              |
|-------|-------------------------------------|--------------|--------------|--------------|
|       |                                     |              |              | (In JDs)     |
| Prog. | Description                         | Current      | Capital      | Total        |
|       |                                     | Expenditures | Expenditures | Expenditures |
|       |                                     |              |              |              |
| 6241  | Administration and Support Services | 1,247,000    | 25,000       | 1,272,000    |
| 6242  | lftaa'                              | 1,390,000    | 0            | 1,390,000    |
|       | Total                               | 2,637,000    | 25,000       | 2,662,000    |
|       |                                     |              |              |              |

## Total Expenditures for the Year 2022 Distributed According to Programs