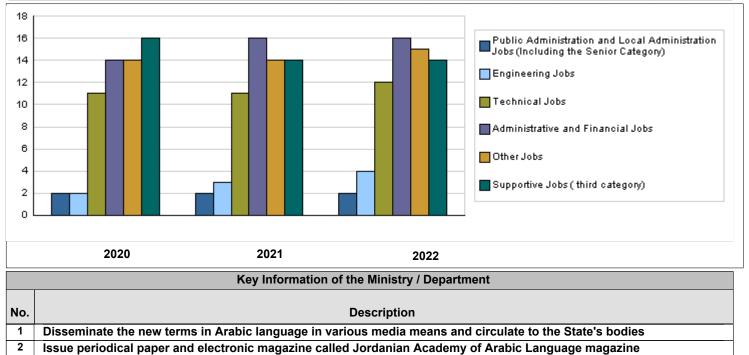

|                                                                                           | Number of Staff of the Ministry / Department |        |           |        |        |        |        |                     |        |        |  |  |  |
|-------------------------------------------------------------------------------------------|----------------------------------------------|--------|-----------|--------|--------|--------|--------|---------------------|--------|--------|--|--|--|
| Group                                                                                     | Job                                          |        | 2020 2021 |        |        |        |        | Preliminary<br>2022 |        |        |  |  |  |
|                                                                                           |                                              | Male   | Female    | Total  | Male   | Female | Total  | Male                | Female | Total  |  |  |  |
| Public Administration and Local<br>Administration Jobs (Including the Senior<br>Category) | General Secretary and<br>Chairman            | 2      | 0         | 2      | 2      | 0      | 2      | 2                   | 0      | 2      |  |  |  |
| Engineering Jobs                                                                          | Engineer                                     | 2      | 0         | 2      | 3      | 0      | 3      | 4                   | 0      | 4      |  |  |  |
| Technical Jobs                                                                            | Programmer / Technician                      | 5      | 6         | 11     | 6      | 5      | 11     | 7                   | 5      | 12     |  |  |  |
| Administrative and Financial Jobs                                                         | Accountant/Secretary/<br>Administrative      | 6      | 8         | 14     | 8      | 8      | 16     | 8                   | 8      | 16     |  |  |  |
| Other Jobs                                                                                | Editor/ Auditor/ Officer                     | 8      | 6         | 14     | 8      | 6      | 14     | 9                   | 6      | 15     |  |  |  |
| Supportive Jobs ( third category)                                                         | Third Category                               | 12     | 4         | 16     | 11     | 3      | 14     | 11                  | 3      | 14     |  |  |  |
|                                                                                           | Total                                        | 35     | 24        | 59     | 38     | 22     | 60     | 41                  | 22     | 63     |  |  |  |
|                                                                                           | <b>Total Cost of Salaries</b>                | 225687 | 154757    | 380444 | 241933 | 140067 | 382000 | 301968              | 162032 | 464000 |  |  |  |