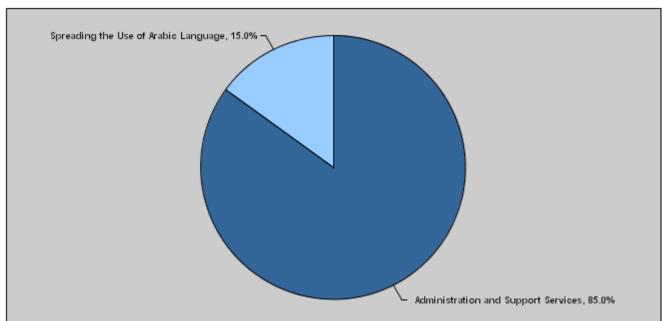

## Budget of Chapter 2502 - Jordan Academy of Arabic Language For the Year 2022 Distributed According to Program

|       |                                      |              |              | (In JDs)     |
|-------|--------------------------------------|--------------|--------------|--------------|
| Prog. | Description                          | Current      | Capital      | Total        |
| -     |                                      | Expenditures | Expenditures | Expenditures |
| 6081  | Administration and Support Services  | 655,000      | 0            | 655,000      |
| 6082  | Spreading the Use of Arabic Language | 116,000      | 0            | 116,000      |
|       | Total                                | 771,000      | 0            | 771,000      |

## Total Expenditures for the Year 2022 Distributed According to Programs