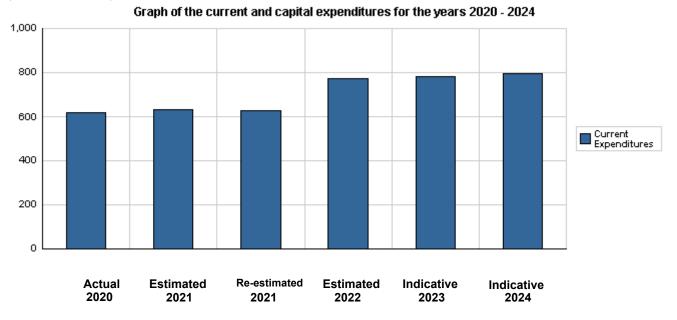

## Overall Summary of Expenditures for Chapter 2502- Jordan Academy of Arabic Language

## for the Years 2020 - 2024

|       |                                        | Actual    | Estimated   | Re-estimated | Estimated | Indi    | cative  |
|-------|----------------------------------------|-----------|-------------|--------------|-----------|---------|---------|
|       | Description                            | 2020      | 2021        | 2021         | 2022      | 2023    | 2024    |
| Group |                                        | Current E | xpenditures |              |           |         |         |
| 2111  | Salaries, Wages and Allowances         | 351,320   | 349,000     | 349,000      | 426,000   | 432,000 | 438,000 |
| 2121  | Social Security Contributions          | 29,124    | 33,000      | 33,000       | 38,000    | 39,000  | 40,000  |
| 2211  | Use of Goods and Services              | 117,420   | 143,000     | 135,000      | 177,000   | 182,000 | 187,000 |
| 2511  | Subsidies to Public Corporations       | 27,079    | 30,000      | 30,000       | 40,000    | 40,000  | 40,000  |
| 2821  | Other Current Expenditures             | 87,627    | 74,000      | 74,000       | 85,000    | 85,000  | 85,000  |
| 3112  | Devices, Machinery and Equipment       | 4,999     | 5,000       | 5,000        | 5,000     | 5,000   | 5,000   |
|       | Total current expenditures             | 617,569   | 634,000     | 626,000      | 771,000   | 783,000 | 795,000 |
|       | Treasury                               | 0         | 0           | 0            | 0         | 0       | 0       |
|       | Total current and capital expenditures | 617,569   | 634,000     | 626,000      | 771,000   | 783,000 | 795,000 |