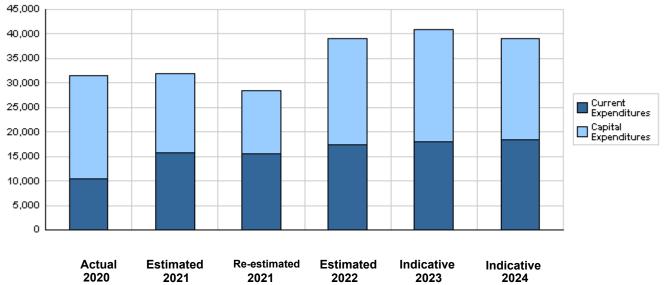

#### Budget of Chapter 2302 - Ministry of Water and Irrigation/Jordan Valley Authority For the Year 2022 Distributed According to Program

|       |                                                   |              |              | (In JDs)     |
|-------|---------------------------------------------------|--------------|--------------|--------------|
| Prog. | Description                                       | Current      | Capital      | Total        |
| -     |                                                   | Expenditures | Expenditures | Expenditures |
| 4201  | Administration and Support Services               | 15,919,000   | 0            | 15,919,000   |
| 4205  | Lands and Rural Development                       | 0            | 1,700,000    | 1,700,000    |
| 4210  | Irrigation                                        | 0            | 3,900,000    | 3,900,000    |
| 4215  | Operation, Maintenance and Mechanics              | 0            | 2,535,000    | 2,535,000    |
| 4220  | Dams                                              | 0            | 3,350,000    | 3,350,000    |
| 4225  | Southern Jordan Valley (Ghor)                     | 0            | 300,000      | 300,000      |
| 4230  | Integrated development to develop Wadi Araba Area | 1,461,000    | 10,000,000   | 11,461,000   |
|       | Total                                             | 17,380,000   | 21,785,000   | 39,165,000   |

#### Total Expenditures for the Year 2022 Distributed According to Programs