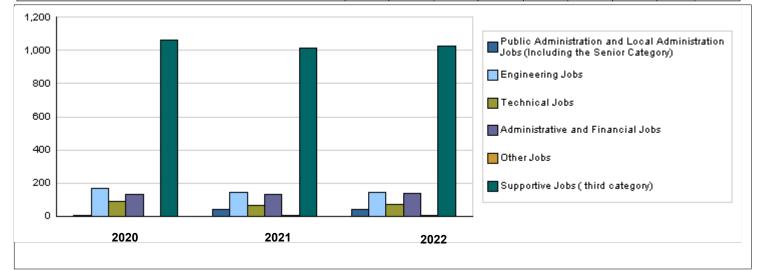

|                                                                                           | Number of Staff                    | of the  | Ministr | y / Dep  | oartme  | nt     |          |         |                  |          |
|-------------------------------------------------------------------------------------------|------------------------------------|---------|---------|----------|---------|--------|----------|---------|------------------|----------|
| Group                                                                                     | Job                                |         | 2020    |          |         | 2021   |          | Pr      | relimina<br>2022 | ary      |
| •                                                                                         |                                    | Male    | Female  | Total    | Male    | Female | Total    | Male    | Female           | Total    |
| Public Administration and Local<br>Administration Jobs (Including the Senior<br>Category) | Supervisory and<br>leadership jobs | 6       | 1       | 7        | 29      | 14     | 43       | 29      | 14               | 43       |
| Engineering Jobs                                                                          | Other engineering jobs             | 45      | 5       | 50       | 10      | 2      | 12       | 10      | 2                | 12       |
|                                                                                           | Engineers                          | 49      | 23      | 72       | 43      | 7      | 50       | 45      | 9                | 54       |
|                                                                                           | Engineering Section<br>Head        | 26      | 5       | 31       | 37      | 7      | 44       | 37      | 7                | 44       |
|                                                                                           | Director                           | 13      | 4       | 17       | 27      | 10     | 37       | 27      | 10               | 37       |
| Technical Jobs                                                                            | Technician                         | 33      | 7       | 40       | 40      | 1      | 41       | 43      | 1                | 44       |
|                                                                                           | Director                           | 1       | 0       | 1        | 1       | 0      | 1        | 1       | 0                | 1        |
|                                                                                           | Other technical jobs               | 30      | 2       | 32       | 25      | 0      | 25       | 25      | 0                | 25       |
|                                                                                           | Programmer/Assistant               | 8       | 7       | 15       | 1       | 0      | 1        | 2       | 1                | 3        |
| Administrative and Financial Jobs                                                         | Administrative and financial       | 86      | 45      | 131      | 105     | 27     | 132      | 110     | 31               | 141      |
| Other Jobs                                                                                | Others                             | 1       | 1       | 2        | 5       | 2      | 7        | 5       | 2                | 7        |
| Supportive Jobs ( third category)                                                         | Support services jobs              | 1007    | 54      | 1061     | 962     | 52     | 1014     | 972     | 52               | 1024     |
|                                                                                           | Total                              | 1305    | 154     | 1459     | 1285    | 122    | 1407     | 1306    | 129              | 1435     |
|                                                                                           | Total Cost of Salaries             | 9031376 | 1065772 | 10097148 | 9473564 | 899436 | 10373000 | 9933791 | 981209           | 10915000 |