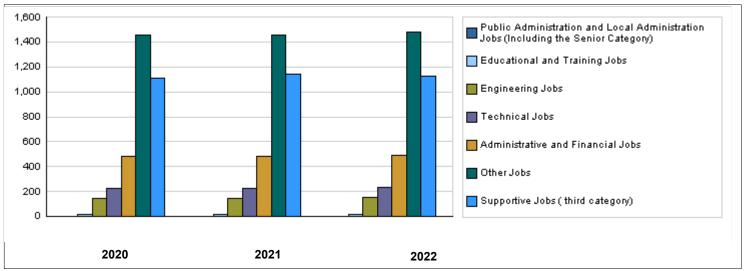

|                                                                                           | Number of Staff                                          | of the I | Ministr | y / Dep  | oartme   | nt      |          |          |         |          |
|-------------------------------------------------------------------------------------------|----------------------------------------------------------|----------|---------|----------|----------|---------|----------|----------|---------|----------|
|                                                                                           |                                                          |          |         |          |          |         |          | Pr       | elimina | ary      |
| Group                                                                                     | Job                                                      | 2020     |         |          |          | 2021    |          |          | 2022    |          |
| -                                                                                         |                                                          | Male     | Female  | Total    | Male     | Female  | Total    | Male     | Female  | Total    |
| Public Administration and Local<br>Administration Jobs (Including the Senior<br>Category) | Customs Director<br>General/ Major-General               | 1        | 0       | 1        | 1        | 0       | 1        | 1        | 0       | 1        |
| Educational and Training Jobs                                                             | Educational jobs/<br>Sergeant - Lieutenant<br>Colonel    | 7        | 6       | 13       | 7        | 5       | 12       | 8        | 6       | 14       |
| Engineering Jobs                                                                          | Engineering jobs/<br>Customs lieutenant -<br>Major       | 134      | 11      | 145      | 136      | 10      | 146      | 140      | 10      | 150      |
| Technical Jobs                                                                            | Technical jobs/Customs<br>Sergeant- Lieutenant<br>Colone | 205      | 18      | 223      | 208      | 17      | 225      | 212      | 19      | 231      |
| Administrative and Financial Jobs                                                         | Customs Officer/<br>Sergeant-Colonel                     | 184      | 50      | 234      | 191      | 49      | 240      | 193      | 51      | 244      |
|                                                                                           | Administrative and financial jobs                        | 190      | 59      | 249      | 190      | 54      | 244      | 190      | 54      | 244      |
| Other Jobs                                                                                | Customs Appraiser/<br>Captain- Sergeant                  | 350      | 0       | 350      | 350      | 0       | 350      | 353      | 0       | 353      |
|                                                                                           | Customs Auditor/<br>Sergeant- Colonel                    | 360      | 0       | 360      | 360      | 0       | 360      | 365      | 0       | 365      |
|                                                                                           | Customs Inspector/<br>Sergeant- Lieutenant               | 519      | 33      | 552      | 515      | 30      | 545      | 520      | 30      | 550      |
|                                                                                           | Customs Sampler/<br>Sergeant - Colonel                   | 130      | 0       | 130      | 132      | 0       | 132      | 140      | 0       | 140      |
|                                                                                           | Customs Director/<br>Consultant/ Colonel -<br>Brigadier- | 64       | 2       | 66       | 61       | 9       | 70       | 61       | 9       | 70       |
| Supportive Jobs ( third category)                                                         | Administrative jobs/Policeman - Agent                    | 345      | 0       | 345      | 360      | 0       | 360      | 355      | 0       | 355      |
|                                                                                           | Escort                                                   | 180      | 0       | 180      | 195      | 0       | 195      | 190      | 0       | 190      |
|                                                                                           | Customs Inspector/<br>Policeman- Agent                   | 550      | 31      | 581      | 560      | 28      | 588      | 551      | 28      | 579      |
|                                                                                           | Total                                                    | 3219     | 210     | 3429     | 3266     | 202     | 3468     | 3279     | 207     | 3486     |
|                                                                                           | Total Cost of Salaries                                   | 19840965 | 1294378 | 21135343 | 20662065 | 1277935 | 21940000 | 21972874 | 1387126 | 23360000 |