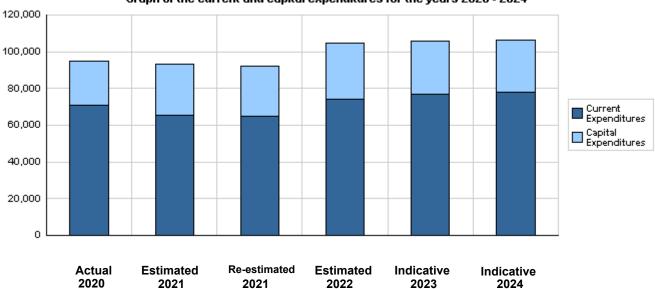

#### Budget of Chapter 1503 - Ministry of Finance/ Jordan Customs For the Year 2022 Distributed According to Program

(In JDs)

| Prog. | Description                               | Current      | Capital      | Total        |
|-------|-------------------------------------------|--------------|--------------|--------------|
|       | ·                                         | Expenditures | Expenditures | Expenditures |
| 2401  | Administration and Support Services       | 51,333,000   | 4,400,000    | 55,733,000   |
| 2405  | Collection Efficiency and Society Service | 18,290,000   | 23,950,000   | 42,240,000   |
| 2410  | Anti-Smuggling                            | 4,579,000    | 2,050,000    | 6,629,000    |
|       | Total                                     | 74,202,000   | 30,400,000   | 104,602,000  |

#### Total Expenditures for the Year 2022 Distributed According to Programs