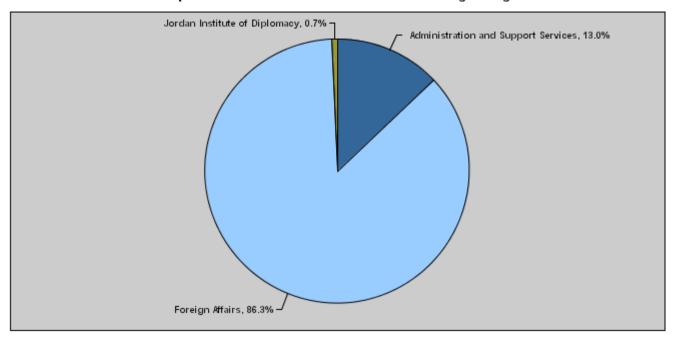

### Budget of Chapter 1301 - Ministry of Foreign Affairs and Expatriates For the Year 2022 Distributed According to Program

(In JDs)

|       |                                     |              |              | ( ,          |
|-------|-------------------------------------|--------------|--------------|--------------|
| Prog. | Description                         | Current      | Capital      | Total        |
|       | ·                                   | Expenditures | Expenditures | Expenditures |
|       |                                     |              |              |              |
| 2001  | Administration and Support Services | 6,604,000    | 250,000      | 6,854,000    |
| 2005  | Foreign Affairs                     | 43,530,000   | 2,060,000    | 45,590,000   |
| 2010  | Jordan Institute of Diplomacy       | 368,000      | 0            | 368,000      |
|       | Total                               | 50,502,000   | 2,310,000    | 52,812,000   |

### Total Expenditures for the Year 2022 Distributed According to Programs