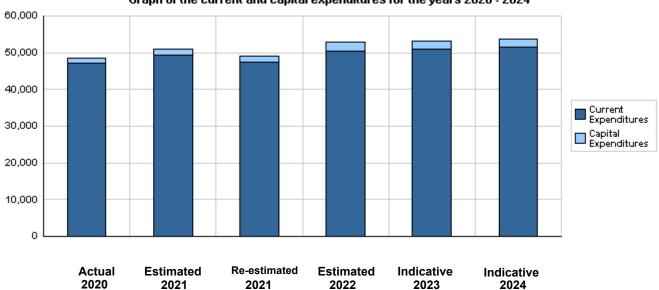

# Overall Summary of Expenditures for Chapter 1301- Ministry of Foreign Affairs and Expatriates for the Years 2020 - 2024

(In JDs)

|       |                                        | Actual     | Estimated    | Re-estimated | Estimated  | Indi       | cative     |
|-------|----------------------------------------|------------|--------------|--------------|------------|------------|------------|
|       | Description                            | 2020       | 2021         | 2021         | 2022       | 2023       | 2024       |
| Group |                                        | Current E  | Expenditures |              |            |            |            |
| 2111  | Salaries, Wages and Allowances         | 34,365,721 | 36,282,000   | 34,545,000   | 36,547,000 | 37,086,000 | 37,634,000 |
| 2121  | Social Security Contributions          | 780,137    | 750,000      | 720,000      | 795,000    | 807,000    | 819,000    |
| 2211  | Use of Goods and Services              | 12,049,121 | 12,152,000   | 12,150,000   | 13,035,000 | 13,060,000 | 13,080,000 |
| 2821  | Other Current Expenditures             | 109,697    | 125,000      | 120,000      | 125,000    | 125,000    | 125,000    |
|       | Total current expenditures             | 47,304,676 | 49,309,000   | 47,535,000   | 50,502,000 | 51,078,000 | 51,658,000 |
|       |                                        | Capital E  | xpenditures  |              |            |            |            |
| 2211  | Use of Goods and Services              | 587,535    | 795,000      | 670,000      | 744,000    | 710,000    | 710,000    |
| 2822  | Other Capital Expenditures             | 9,710      | 0            | 0            | 10,000     | 10,000     | 10,000     |
| 3111  | Buildings and Constructions            | 199,750    | 460,000      | 460,000      | 460,000    | 460,000    | 460,000    |
| 3112  | Devices, Machinery and Equipment       | 343,459    | 480,000      | 335,000      | 1,046,000  | 930,000    | 930,000    |
| 3113  | Other Fixed Assets                     | 27,830     | 20,000       | 10,000       | 50,000     | 50,000     | 50,000     |
|       | Total capital expenditures             | 1,168,284  | 1,755,000    | 1,475,000    | 2,310,000  | 2,160,000  | 2,160,000  |
|       | Treasury                               | 1,168,284  | 1,755,000    | 1,475,000    | 2,310,000  | 2,160,000  | 2,160,000  |
|       | Total current and capital expenditures | 48,472,960 | 51,064,000   | 49,010,000   | 52,812,000 | 53,238,000 | 53,818,000 |

### ( Thousands of JDs )

### Graph of the current and capital expenditures for the years 2020 - 2024