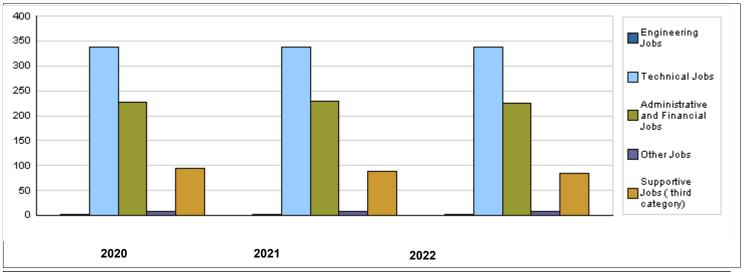

|                                   | Number of Staff                             | of the   | Ministr | y / Dep  | partme   | nt      |          |                     |         |          |
|-----------------------------------|---------------------------------------------|----------|---------|----------|----------|---------|----------|---------------------|---------|----------|
| Group                             | Job                                         | 2020     |         |          | 2021     |         |          | Preliminary<br>2022 |         |          |
| •                                 |                                             | Male     | Female  | Total    | Male     | Female  | Total    | Male                | Female  | Total    |
| Engineering Jobs                  |                                             | 2        | 0       | 2        | 2        | 0       | 2        | 2                   | 0       | 2        |
| Technical Jobs                    | Follow up employees for<br>embassies        | 4        | 1       | 5        | 4        | 1       | 5        | 4                   | 1       | 5        |
|                                   | Diplomatic jobs                             | 253      | 75      | 328      | 253      | 75      | 328      | 253                 | 75      | 328      |
|                                   | Follow up employees for<br>foreign agencies | 2        | 1       | 3        | 2        | 1       | 3        | 2                   | 1       | 3        |
|                                   | Local administration jobs                   | 1        | 1       | 2        | 1        | 1       | 2        | 1                   | 1       | 2        |
| Administrative and Financial Jobs |                                             | 158      | 70      | 228      | 159      | 70      | 229      | 158                 | 68      | 226      |
| Other Jobs                        |                                             | 5        | 4       | 9        | 5        | 4       | 9        | 5                   | 4       | 9        |
| Supportive Jobs ( third category) |                                             | 77       | 18      | 95       | 71       | 18      | 89       | 67                  | 18      | 85       |
|                                   | Total                                       | 502      | 170     | 672      | 497      | 170     | 667      | 492                 | 168     | 660      |
|                                   | Total Cost of Salaries                      | 26254793 | 8891065 | 35145858 | 26276919 | 8988081 | 35265000 | 27836764            | 9505236 | 37342000 |