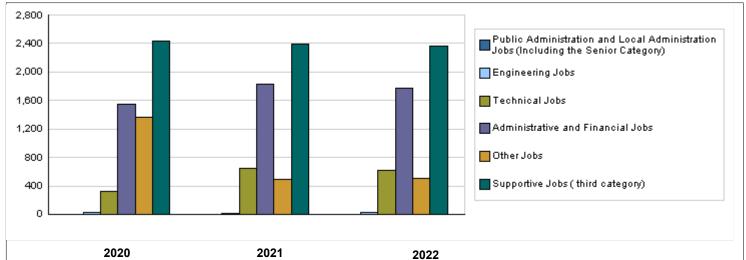

## **CHAPTER : 1101 Ministry of Justice**

|                                                                                           | Number of Staff                                          | of the   | Ministr  | y / Dep  | partme   | nt       |          |          |          |          |
|-------------------------------------------------------------------------------------------|----------------------------------------------------------|----------|----------|----------|----------|----------|----------|----------|----------|----------|
| Group                                                                                     | Job                                                      |          | 2020     |          |          | 2021     |          | Pr       | iry      |          |
|                                                                                           |                                                          | Male     | Female   | Total    | Male     | Female   | Total    | Male     | Female   | Total    |
| Public Administration and Local<br>Administration Jobs (Including the Senior<br>Category) | Secretary General                                        | 1        | 0        | 1        | 2        | 0        | 2        | 2        | 0        | 2        |
| Engineering Jobs                                                                          | Engineering jobs                                         | 13       | 9        | 22       | 7        | 6        | 13       | 13       | 12       | 25       |
| Technical Jobs                                                                            | Technical jobs                                           | 130      | 199      | 329      | 378      | 263      | 641      | 361      | 261      | 622      |
| Administrative and Financial Jobs                                                         | Administrative and<br>financial jobs                     | 881      | 666      | 1547     | 876      | 948      | 1824     | 831      | 938      | 1769     |
| Other Jobs                                                                                | Notary Public, Officer,<br>Researcher, Head of<br>sectio | 752      | 610      | 1362     | 294      | 192      | 486      | 312      | 201      | 513      |
|                                                                                           | Department of Justice                                    | 0        | 0        | 0        | 0        | 0        | 0        | 0        | 0        | 0        |
| Supportive Jobs ( third category)                                                         | Support jobs                                             | 1452     | 984      | 2436     | 1462     | 934      | 2396     | 1421     | 948      | 2369     |
|                                                                                           | Total                                                    | 3229     | 2468     | 5697     | 3019     | 2343     | 5362     | 2940     | 2360     | 5300     |
|                                                                                           | Total Cost of Salaries                                   | 20164908 | 15412510 | 35577418 | 22947666 | 17809334 | 40757000 | 23565487 | 18916513 | 42482000 |