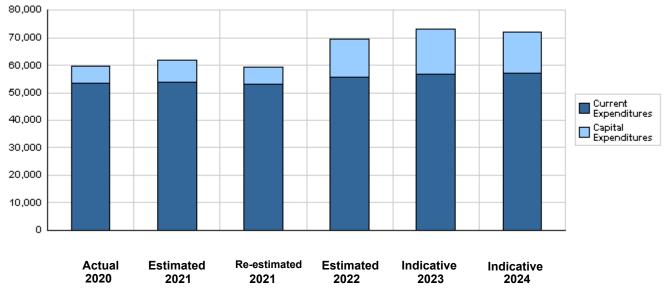

### Overall Summary of Expenditures for Chapter 1101- Ministry of Justice

### for the Years 2020 - 2024

|       |                                        |            |              |              |            |            | ( In JDs   |
|-------|----------------------------------------|------------|--------------|--------------|------------|------------|------------|
|       |                                        | Actual     | Estimated    | Re-estimated | Estimated  | Indi       | cative     |
|       | Description                            | 2020       | 2021         | 2021         | 2022       | 2023       | 2024       |
| Group |                                        | Current E  | Expenditures | 1            |            |            |            |
| 2111  | Salaries, Wages and Allowances         | 31,020,208 | 37,419,000   | 36,410,000   | 37,982,000 | 38,389,000 | 38,803,000 |
| 2121  | Social Security Contributions          | 4,557,210  | 4,347,000    | 4,347,000    | 4,500,000  | 4,568,000  | 4,636,000  |
| 2211  | Use of Goods and Services              | 6,308,263  | 5,841,000    | 5,841,000    | 6,665,000  | 7,025,000  | 7,080,000  |
| 2511  | Subsidies to Public Corporations       | 10,956,699 | 5,600,000    | 5,600,000    | 5,700,000  | 5,800,000  | 5,900,000  |
| 2821  | Other Current Expenditures             | 436,101    | 750,000      | 750,000      | 770,000    | 770,000    | 770,000    |
|       | Total current expenditures             | 53,278,481 | 53,957,000   | 52,948,000   | 55,617,000 | 56,552,000 | 57,189,000 |
|       |                                        | Capital E  | xpenditures  | 1            |            | 1          |            |
| 2211  | Use of Goods and Services              | 1,086,044  | 1,590,000    | 1,302,000    | 4,321,000  | 4,683,000  | 4,683,000  |
| 2822  | Other Capital Expenditures             | 0          | 35,000       | 35,000       | 10,000     | 10,000     | 10,000     |
| 3111  | Buildings and Constructions            | 3,981,640  | 4,560,000    | 4,010,000    | 8,430,000  | 10,600,000 | 9,200,000  |
| 3112  | Devices, Machinery and Equipment       | 1,044,845  | 1,349,000    | 995,000      | 955,000    | 950,000    | 955,000    |
| 3113  | Other Fixed Assets                     | 68,330     | 195,000      | 165,000      | 120,000    | 120,000    | 120,000    |
|       | Total capital expenditures             | 6,180,859  | 7,729,000    | 6,507,000    | 13,836,000 | 16,363,000 | 14,968,000 |
|       | Treasury                               | 6,180,859  | 7,729,000    | 6,507,000    | 13,836,000 | 16,363,000 | 14,968,000 |
|       | Total current and capital expenditures | 59,459,340 | 61,686,000   | 59,455,000   | 69,453,000 | 72,915,000 | 72,157,000 |

(Thousands of JDs)

Graph of the current and capital expenditures for the years 2020 - 2024