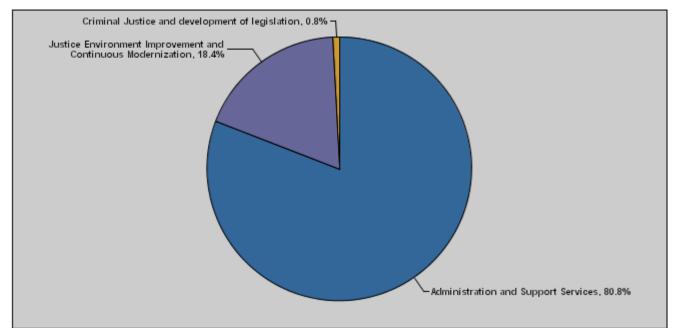

### Budget of Chapter 1101 - Ministry of Justice For the Year 2022 Distributed According to Program

|       |                                                              |              |              | (In JDs)     |
|-------|--------------------------------------------------------------|--------------|--------------|--------------|
| Prog. | Description                                                  | Current      | Capital      | Total        |
| -     |                                                              | Expenditures | Expenditures | Expenditures |
|       |                                                              |              |              |              |
| 1801  | Administration and Support Services                          | 55,567,000   | 565,000      | 56,132,000   |
| 1815  | Justice Environment Improvement and Continuous Modernization | 0            | 12,759,000   | 12,759,000   |
| 1820  | Criminal Justice and development of legislation              | 50,000       | 512,000      | 562,000      |
|       | Total                                                        | 55,617,000   | 13,836,000   | 69,453,000   |

### Total Expenditures for the Year 2022 Distributed According to Programs