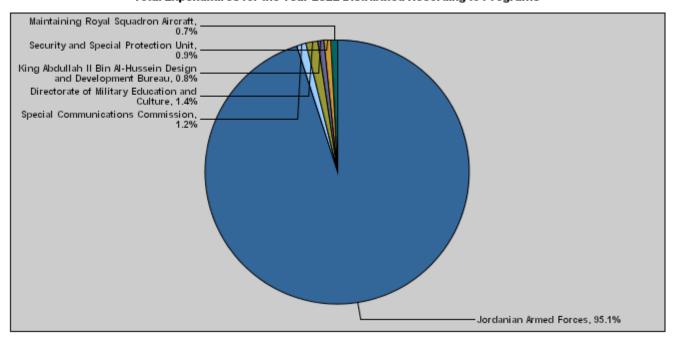

# Budget of Chapter 0801 - Ministry of Defence For the Year 2022 Distributed According to Program

(In JDs)

| Prog. | Description                                                   | Current       | Capital      | Total         |
|-------|---------------------------------------------------------------|---------------|--------------|---------------|
|       | ·                                                             | Expenditures  | Expenditures | Expenditures  |
| 1101  | Jordanian Armed Forces                                        | 1,186,950,000 | 116,150,000  | 1,303,100,000 |
| 1105  | Special Communications Commission                             | 11,500,000    | 4,447,000    | 15,947,000    |
| 1110  | Directorate of Military Education and Culture                 | 19,000,000    | 0            | 19,000,000    |
| 1115  | King Abdullah II Bin Al-Hussein Design and Development Bureau | 10,800,000    | 0            | 10,800,000    |
| 1120  | Security and Special Protection Unit                          | 12,000,000    | 0            | 12,000,000    |
| 1125  | Maintaining Royal Squadron Aircraft                           | 10,000,000    | 0            | 10,000,000    |
|       | Total                                                         | 1,250,250,000 | 120,597,000  | 1,370,847,000 |