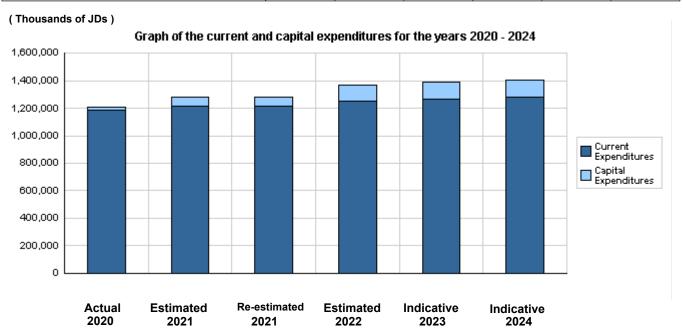

#### for the Years 2020 - 2024

(In JDs)

|       |                                        | Actual        | Estimated     | Re-estimated  | Estimated     | Indic         | ative         |
|-------|----------------------------------------|---------------|---------------|---------------|---------------|---------------|---------------|
|       | Description                            |               | 2021          | 2021          | 2022          | 2023          | 2024          |
| Group |                                        | Current Ex    | kpenditures   |               |               |               |               |
| 2111  | Salaries, Wages and Allowances         | 1,131,059,000 | 1,164,700,000 | 1,164,700,000 | 1,188,750,000 | 1,203,900,000 | 1,219,277,000 |
| 2511  | Subsidies to Public Corporations       | 300,000       | 300,000       | 300,000       | 500,000       | 500,000       | 500,000       |
| 2821  | Other Current Expenditures             | 52,000,000    | 52,000,000    | 52,000,000    | 61,000,000    | 61,000,000    | 61,000,000    |
|       | Total current expenditures             | 1,183,359,000 | 1,217,000,000 | 1,217,000,000 | 1,250,250,000 | 1,265,400,000 | 1,280,777,000 |
|       |                                        | Capital Ex    | penditures    |               |               |               |               |
| 2511  | Subsidies to Public Corporations       | 0             | 4,000,000     | 4,000,000     | 4,000,000     | 4,000,000     | 4,000,000     |
| 3111  | Buildings and Constructions            | 8,447,000     | 19,447,000    | 19,447,000    | 42,447,000    | 40,447,000    | 40,447,000    |
| 3112  | Devices, Machinery and Equipment       | 12,000,000    | 36,498,000    | 36,498,000    | 48,000,000    | 46,000,000    | 46,000,000    |
| 3122  | Inventories                            | 0             | 0             | 0             | 20,750,000    | 25,750,000    | 27,750,000    |
| 3141  | Lands                                  | 0             | 0             | 0             | 5,400,000     | 5,400,000     | 4,290,000     |
|       | Total capital expenditures             | 20,447,000    | 59,945,000    | 59,945,000    | 120,597,000   | 121,597,000   | 122,487,000   |
|       | Treasury                               | 20,447,000    | 59,945,000    | 59,945,000    | 120,597,000   | 121,597,000   | 122,487,000   |
|       | Total current and capital expenditures | 1,203,806,000 | 1,276,945,000 | 1,276,945,000 | 1,370,847,000 | 1,386,997,000 | 1,403,264,000 |