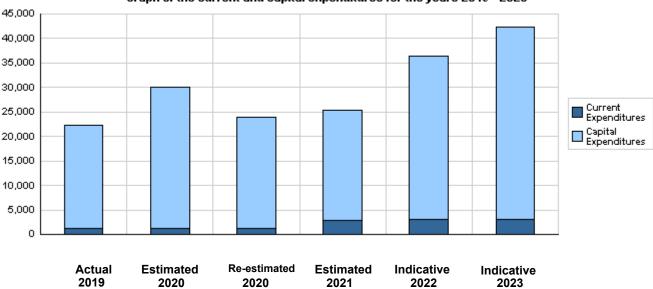

# Overall Summary of Expenditures for Chapter 3101- Ministry of Transport for the Years 2019 - 2023

(In JDs)

|       |                                        | Actual     | Estimated   | Re-estimated | Estimated  | Indi       | cative     |
|-------|----------------------------------------|------------|-------------|--------------|------------|------------|------------|
|       | Description                            | 2019       | 2020        | 2020         | 2021       | 2022       | 2023       |
| Group |                                        | Current E  | xpenditures |              |            |            |            |
| 2111  | Salaries, Wages and Allowances         | 823,337    | 935,000     | 831,000      | 2,264,000  | 2,291,000  | 2,320,000  |
| 2121  | Social Security Contributions          | 113,672    | 113,000     | 96,000       | 264,000    | 269,000    | 272,000    |
| 2211  | Use of Goods and Services              | 192,815    | 218,000     | 209,000      | 327,000    | 356,000    | 349,000    |
| 2821  | Other Current Expenditures             | 15,358     | 18,000      | 15,000       | 48,000     | 48,000     | 48,000     |
|       | Total current expenditures             | 1,145,182  | 1,284,000   | 1,151,000    | 2,903,000  | 2,964,000  | 2,989,000  |
|       |                                        | Capital E  | xpenditures | •            |            | •          | _          |
| 2111  | Salaries, Wages and Allowances         | 0          | 0           | 0            | 30,000     | 30,000     | 30,000     |
| 2211  | Use of Goods and Services              | 380,075    | 395,000     | 395,000      | 392,000    | 426,000    | 396,000    |
| 2511  | Subsidies to Public Corporations       | 1,500,000  | 1,500,000   | 1,500,000    | 1,500,000  | 0          | 0          |
| 2822  | Other Capital Expenditures             | 344,180    | 1,755,000   | 1,755,000    | 1,313,000  | 989,000    | 989,000    |
| 3111  | Buildings and Constructions            | 8,312,652  | 15,716,000  | 12,315,000   | 14,200,000 | 25,570,000 | 29,970,000 |
| 3112  | Devices, Machinery and Equipment       | 2,007,383  | 515,000     | 515,000      | 245,000    | 310,000    | 310,000    |
| 3122  | Inventories                            | 2,719      | 5,000       | 5,000        | 139,000    | 105,000    | 85,000     |
| 3141  | Lands                                  | 8,544,328  | 8,800,000   | 6,300,000    | 4,700,000  | 6,000,000  | 7,500,000  |
|       | Total capital expenditures             | 21,091,337 | 28,686,000  | 22,785,000   | 22,519,000 | 33,430,000 | 39,280,000 |
|       | Treasury                               | 21,091,337 | 28,686,000  | 22,785,000   | 22,519,000 | 33,430,000 | 39,280,000 |
|       | Total current and capital expenditures | 22,236,519 | 29,970,000  | 23,936,000   | 25,422,000 | 36,394,000 | 42,269,000 |

#### (Thousands of JDs)

#### Graph of the current and capital expenditures for the years 2019 - 2023