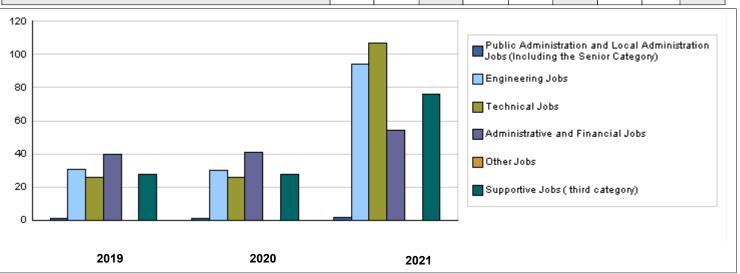

|                                                                                           | Number of Staff                   | of the | Ministr | y / Dep | artme  | nt     |        |         |                 |         |
|-------------------------------------------------------------------------------------------|-----------------------------------|--------|---------|---------|--------|--------|--------|---------|-----------------|---------|
| Group                                                                                     | Job                               |        | 2019    |         |        | 2020   |        | Pr      | elimina<br>2021 | ıry     |
|                                                                                           |                                   | Male   | Female  | Total   | Male   | Female | Total  | Male    | Female          | Total   |
| Public Administration and Local<br>Administration Jobs (Including the Senior<br>Category) | Leadership jobs                   | 1      | 0       | 1       | 0      | 1      | 1      | 1       | 1               | 2       |
| Engineering Jobs                                                                          | Engineer                          | 12     | 19      | 31      | 11     | 19     | 30     | 43      | 51              | 94      |
| Technical Jobs                                                                            | Technical jobs                    | 12     | 14      | 26      | 12     | 14     | 26     | 61      | 46              | 107     |
| Administrative and Financial Jobs                                                         | Administrative and financial jobs | 18     | 22      | 40      | 18     | 23     | 41     | 25      | 29              | 54      |
| Other Jobs                                                                                | Others                            | 0      | 0       | 0       | 0      | 0      | 0      | 0       | 0               | 0       |
| Supportive Jobs ( third category)                                                         | Support jobs                      | 24     | 4       | 28      | 24     | 4      | 28     | 64      | 12              | 76      |
|                                                                                           | Total                             | 67     | 59      | 126     | 65     | 61     | 126    | 194     | 139             | 333     |
|                                                                                           | Total Cost of Salaries            | 498251 | 438758  | 937009  | 478214 | 448786 | 927000 | 1472769 | 1055231         | 2528000 |