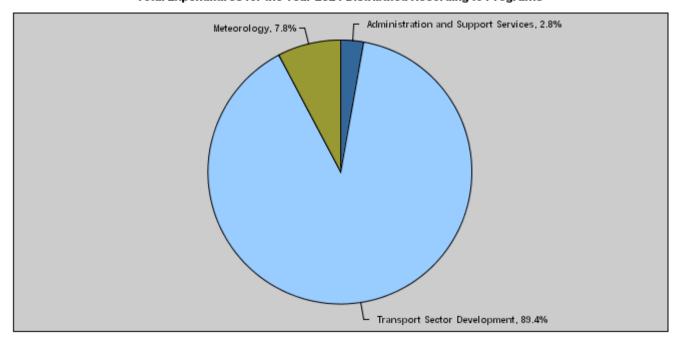

## Budget of Chapter 3101 - Ministry of Transport For the Year 2021 Distributed According to Program

(In JDs)

| Prog. | Description                         | Current      | Capital      | Total        |
|-------|-------------------------------------|--------------|--------------|--------------|
|       | ·                                   | Expenditures | Expenditures | Expenditures |
| 5301  | Administration and Support Services | 720,000      | 0            | 720,000      |
| 5305  | Transport Sector Development        | 461,000      | 22,269,000   | 22,730,000   |
| 5310  | Meteorology                         | 1,722,000    | 250,000      | 1,972,000    |
|       | Total                               | 2,903,000    | 22,519,000   | 25,422,000   |

#### Total Expenditures for the Year 2021 Distributed According to Programs