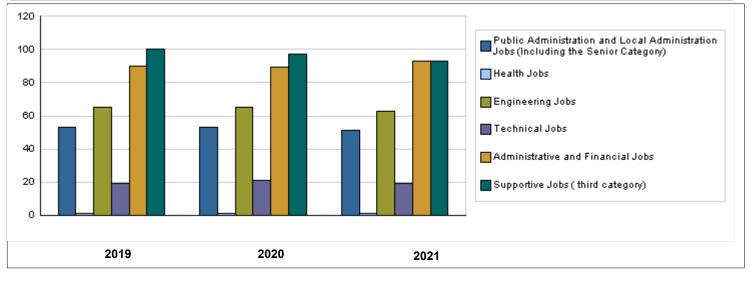

## **CHAPTER : 2401** Ministry of Environment

|                                                                                           | Number of Staff of the Ministry / Department |         |                           |         |            |             |         |                                         |        |         |  |
|-------------------------------------------------------------------------------------------|----------------------------------------------|---------|---------------------------|---------|------------|-------------|---------|-----------------------------------------|--------|---------|--|
| Group                                                                                     | Job                                          |         | 2019<br>Male Female Total |         |            |             | Total   | Preliminary<br>2021<br>Male Female Tota |        |         |  |
| Public Administration and Local<br>Administration Jobs (Including the Senior<br>Category) | Supervisory and<br>Leadership Jobs           | 45      | 8                         | 53      | Male<br>45 | Female<br>8 | 53      | 44                                      | 7      | 51      |  |
| Health Jobs                                                                               | Physician                                    | 1       | 0                         | 1       | 1          | 0           | 1       | 1                                       | 0      | 1       |  |
| Engineering Jobs                                                                          | Engineer                                     | 45      | 20                        | 65      | 44         | 21          | 65      | 42                                      | 21     | 63      |  |
| Technical Jobs                                                                            | Technical jobs                               | 12      | 7                         | 19      | 14         | 7           | 21      | 13                                      | 6      | 19      |  |
| Administrative and Financial Jobs                                                         | Administrative and<br>financial jobs         | 68      | 22                        | 90      | 67         | 22          | 89      | 69                                      | 24     | 93      |  |
| Supportive Jobs ( third category)                                                         | Administrative assistance services           | 75      | 25                        | 100     | 73         | 24          | 97      | 70                                      | 23     | 93      |  |
|                                                                                           | Total                                        | 246     | 82                        | 328     | 244        | 82          | 326     | 239                                     | 81     | 320     |  |
|                                                                                           | Total Cost of Salaries                       | 1549084 | 516361                    | 2065445 | 1603963    | 539037      | 2143000 | 1970256                                 | 667744 | 2638000 |  |