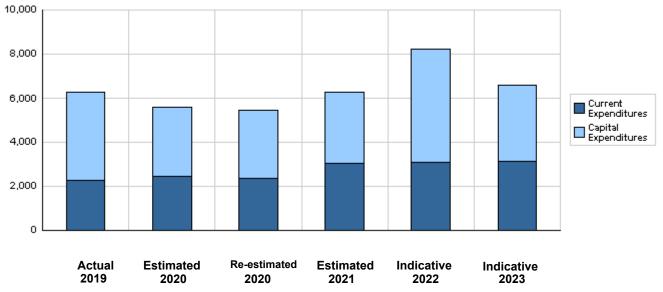

### Overall Summary of Expenditures for Chapter 2401- Ministry of Environment

### for the Years 2019 - 2023

|       |                                        | Actual    | Estimated    | Re-estimated | Estimated | Indicative |           |
|-------|----------------------------------------|-----------|--------------|--------------|-----------|------------|-----------|
|       | Description                            | 2019      | 2020         | 2020         | 2021      | 2022       | 2023      |
| Group |                                        | Current E | Expenditures |              | ]         | 1          |           |
| 2111  | Salaries, Wages and Allowances         | 1,804,124 | 1,990,000    | 1,898,000    | 2,328,000 | 2,356,000  | 2,385,000 |
| 2121  | Social Security Contributions          | 261,321   | 245,000      | 245,000      | 310,000   | 315,000    | 320,000   |
| 2211  | Use of Goods and Services              | 187,111   | 192,000      | 189,000      | 276,000   | 300,000    | 299,000   |
| 2821  | Other Current Expenditures             | 26,470    | 35,000       | 30,000       | 130,000   | 130,000    | 130,000   |
|       | Total current expenditures             | 2,279,026 | 2,462,000    | 2,362,000    | 3,044,000 | 3,101,000  | 3,134,000 |
|       |                                        | Capital E | xpenditures  |              |           | 1          |           |
| 2211  | Use of Goods and Services              | 1,538,758 | 1,612,350    | 1,612,000    | 1,200,000 | 1,209,500  | 1,149,500 |
| 2511  | Subsidies to Public Corporations       | 62,620    | 62,500       | 62,500       | 62,500    | 62,500     | 62,500    |
| 2822  | Other Capital Expenditures             | 1,077,732 | 1,137,150    | 1,129,500    | 1,549,000 | 2,468,000  | 720,000   |
| 3111  | Buildings and Constructions            | 25,000    | 285,000      | 280,000      | 387,500   | 1,355,000  | 1,510,000 |
| 3112  | Devices, Machinery and Equipment       | 1,285,906 | 11,000       | 11,000       | 11,000    | 11,000     | 11,000    |
| 3122  | Inventories                            | 14,832    | 0            | 0            | 30,000    | 0          | 0         |
|       | Total capital expenditures             | 4,004,848 | 3,108,000    | 3,095,000    | 3,240,000 | 5,106,000  | 3,453,000 |
|       | Treasury                               | 4,004,848 | 3,108,000    | 3,095,000    | 3,240,000 | 5,106,000  | 3,453,000 |
|       | Total current and capital expenditures | 6,283,874 | 5,570,000    | 5,457,000    | 6,284,000 | 8,207,000  | 6,587,000 |

(Thousands of JDs)

Graph of the current and capital expenditures for the years 2019 - 2023