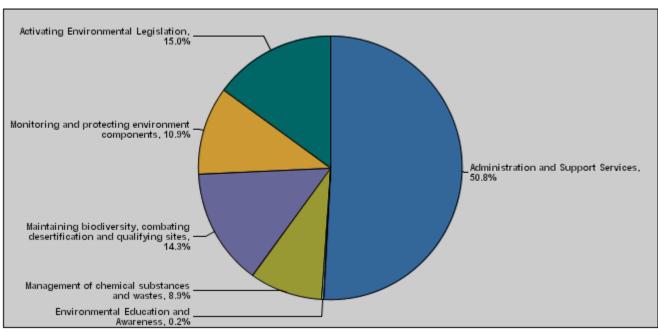

### Budget of Chapter 2401 - Ministry of Environment For the Year 2021 Distributed According to Program

|       |                                                                          |              |              | (In JDs)     |
|-------|--------------------------------------------------------------------------|--------------|--------------|--------------|
| Prog. | Description                                                              | Current      | Capital      | Total        |
| -     |                                                                          | Expenditures | Expenditures | Expenditures |
| 4301  | Administration and Support Services                                      | 3,044,000    | 151,000      | 3,195,000    |
| 4305  | Environmental Education and Awareness                                    | 0            | 10,000       | 10,000       |
| 4310  | Management of chemical substances and wastes                             | 0            | 560,000      | 560,000      |
| 4315  | Maintaining biodiversity, combating desertification and qualifying sites | 0            | 896,500      | 896,500      |
| 4320  | Monitoring and protecting environment components                         | 0            | 682,500      | 682,500      |
| 4325  | Activating Environmental Legislation                                     | 0            | 940,000      | 940,000      |
|       | Total                                                                    | 3,044,000    | 3,240,000    | 6,284,000    |