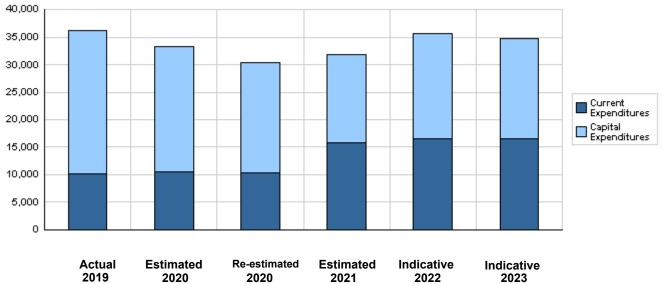

#### Budget of Chapter 2302 - Ministry of Water and Irrigation/Jordan Valley Authority For the Year 2021 Distributed According to Program

|       |                                                   |              |              | (In JDs)     |
|-------|---------------------------------------------------|--------------|--------------|--------------|
| Prog. | Description                                       | Current      | Capital      | Total        |
| -     |                                                   | Expenditures | Expenditures | Expenditures |
| 4201  | Administration and Support Services               | 14,302,000   | 0            | 14,302,000   |
| 4205  | Lands and Rural Development                       | 0            | 1,730,000    | 1,730,000    |
| 4210  | Irrigation                                        | 0            | 2,250,000    | 2,250,000    |
| 4215  | Operation, Maintenance and Mechanics              | 0            | 2,650,000    | 2,650,000    |
| 4220  | Dams                                              | 0            | 2,800,000    | 2,800,000    |
| 4225  | Southern Jordan Valley (Ghor)                     | 0            | 200,000      | 200,000      |
| 4230  | Integrated development to develop Wadi Araba Area | 1,443,000    | 6,527,000    | 7,970,000    |
|       | Total                                             | 15,745,000   | 16,157,000   | 31,902,000   |

#### Total Expenditures for the Year 2021 Distributed According to Programs