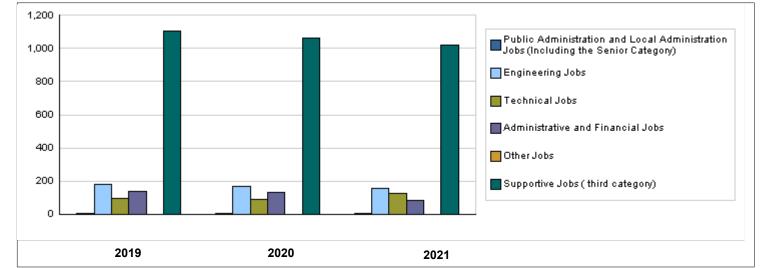

| Number of Staff of the Ministry / Department                                              |                                    |         |         |          |         |         |          |         |                 |          |  |  |
|-------------------------------------------------------------------------------------------|------------------------------------|---------|---------|----------|---------|---------|----------|---------|-----------------|----------|--|--|
| Group                                                                                     | Job                                |         | 2019    |          |         | 2020    |          | Pr      | elimina<br>2021 | ary      |  |  |
| ·                                                                                         |                                    | Male    | Female  | Total    | Male    | Female  | Total    | Male    | Female          | Total    |  |  |
| Public Administration and Local<br>Administration Jobs (Including the Senior<br>Category) | Supervisory and<br>leadership jobs | 6       | 1       | 7        | 6       | 1       | 7        | 7       | 1               | 8        |  |  |
| Engineering Jobs                                                                          | Other engineering jobs             | 48      | 5       | 53       | 45      | 5       | 50       | 43      | 4               | 47       |  |  |
|                                                                                           | Engineers                          | 50      | 25      | 75       | 49      | 23      | 72       | 47      | 19              | 66       |  |  |
|                                                                                           | Engineering Section<br>Head        | 30      | 5       | 35       | 26      | 5       | 31       | 24      | 5               | 29       |  |  |
|                                                                                           | Director                           | 14      | 4       | 18       | 13      | 4       | 17       | 8       | 8               | 16       |  |  |
| Technical Jobs                                                                            | Technician                         | 35      | 7       | 42       | 33      | 7       | 40       | 34      | 7               | 41       |  |  |
|                                                                                           | Director                           | 1       | 0       | 1        | 1       | 0       | 1        | 29      | 8               | 37       |  |  |
|                                                                                           | Other technical jobs               | 33      | 2       | 35       | 30      | 2       | 32       | 36      | 2               | 38       |  |  |
|                                                                                           | Programmer/Assistant               | 8       | 8       | 16       | 8       | 7       | 15       | 7       | 4               | 11       |  |  |
| Administrative and Financial Jobs                                                         | Administrative and financial       | 90      | 48      | 138      | 86      | 45      | 131      | 51      | 35              | 86       |  |  |
| Other Jobs                                                                                | Others                             | 1       | 1       | 2        | 1       | 1       | 2        | 1       | 1               | 2        |  |  |
| Supportive Jobs ( third category)                                                         | Support services jobs              | 1040    | 65      | 1105     | 1007    | 54      | 1061     | 968     | 50              | 1018     |  |  |
|                                                                                           | Total                              | 1356    | 171     | 1527     | 1305    | 154     | 1459     | 1255    | 144             | 1399     |  |  |
|                                                                                           | Total Cost of Salaries             | 8898583 | 1122167 | 10020750 | 9029455 | 1065545 | 10095000 | 9439861 | 1083139         | 10523000 |  |  |