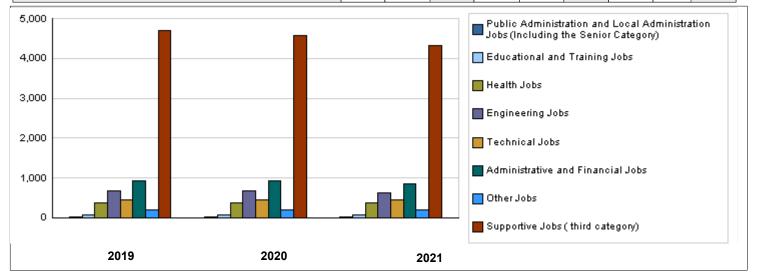

|                                                                                           | Number of Staff                             | of the I | Ministr | y / Dep  | partme   | nt      |          |          |                 |          |
|-------------------------------------------------------------------------------------------|---------------------------------------------|----------|---------|----------|----------|---------|----------|----------|-----------------|----------|
| Group                                                                                     | Job                                         |          | 2019    |          |          | 2020    |          | Pr       | elimina<br>2021 | ary      |
| ·                                                                                         |                                             | Male     | Female  | Total    | Male     | Female  | Total    | Male     | Female          | Total    |
| Public Administration and Local<br>Administration Jobs (Including the Senior<br>Category) | Supervisory and<br>leadership jobs          | 21       | 13      | 34       | 21       | 13      | 34       | 21       | 13              | 34       |
| Educational and Training Jobs                                                             | Educational and training jobs               | 45       | 24      | 69       | 45       | 24      | 69       | 45       | 24              | 69       |
| Health Jobs                                                                               | Physician                                   | 202      | 52      | 254      | 202      | 52      | 254      | 202      | 52              | 254      |
|                                                                                           | Associate Nurse                             | 96       | 0       | 96       | 96       | 0       | 96       | 96       | 0               | 96       |
|                                                                                           | Other jobs                                  | 10       | 8       | 18       | 10       | 8       | 18       | 10       | 8               | 18       |
|                                                                                           | Pharmacist                                  | 2        | 0       | 2        | 2        | 0       | 2        | 2        | 0               | 2        |
| Engineering Jobs                                                                          | Engineer                                    | 432      | 118     | 550      | 434      | 118     | 552      | 402      | 101             | 503      |
|                                                                                           | Other jobs                                  | 99       | 17      | 116      | 99       | 17      | 116      | 99       | 17              | 116      |
| Technical Jobs                                                                            | Technical jobs                              | 340      | 110     | 450      | 340      | 110     | 450      | 335      | 105             | 440      |
| Administrative and Financial Jobs                                                         | Administrative and<br>financial jobs        | 717      | 201     | 918      | 717      | 201     | 918      | 675      | 190             | 865      |
| Other Jobs                                                                                | Other jobs                                  | 144      | 59      | 203      | 144      | 59      | 203      | 144      | 57              | 201      |
| Supportive Jobs ( third category)                                                         | Supportive employee<br>(Driver, Office Boy) | 3557     | 1132    | 4689     | 3485     | 1100    | 4585     | 3333     | 1000            | 4333     |
|                                                                                           | Total                                       | 5665     | 1734    | 7399     | 5595     | 1702    | 7297     | 5364     | 1567            | 6931     |
|                                                                                           | Total Cost of Salaries                      | 32120044 | 9831625 | 41951669 | 32074064 | 9756936 | 41831000 | 38182610 | 11154390        | 49337000 |