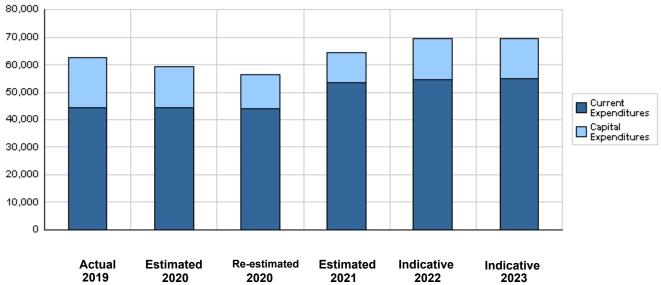

## Budget of Chapter 2201 - Ministry of Agriculture For the Year 2021 Distributed According to Program

|       |                                                             |              |              | (In JDs)     |
|-------|-------------------------------------------------------------|--------------|--------------|--------------|
| Prog. | Description                                                 | Current      | Capital      | Total        |
|       |                                                             | Expenditures | Expenditures | Expenditures |
| 4001  | Administration and Support Services                         | 23,698,000   | 3,452,000    | 27,150,000   |
| 4005  | Animal Resources, Veterinary and Laboratories               | 8,916,000    | 1,760,000    | 10,676,000   |
| 4010  | Forestry, Pastures and Nurseries Development                | 5,570,000    | 1,295,000    | 6,865,000    |
| 4015  | Plant Production and Protection                             | 6,180,000    | 1,028,000    | 7,208,000    |
| 4020  | Land Reclamation and Development                            | 1,766,000    | 2,148,000    | 3,914,000    |
| 4025  | The National Center for Agricultural Research and Extension | 7,289,000    | 1,107,000    | 8,396,000    |
|       | Total                                                       | 53,419,000   | 10,790,000   | 64,209,000   |