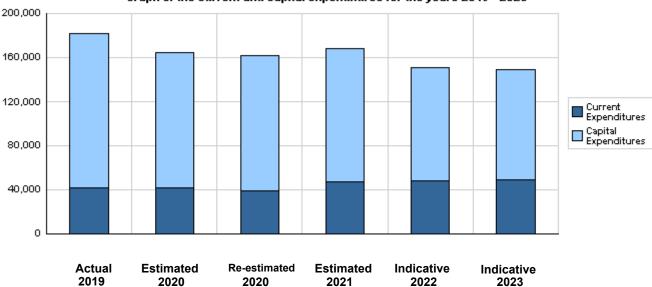

# Overall Summary of Expenditures for Chapter 2101- Ministry of Public Works and Housing for the Years 2019 - 2023

(In JDs)

|       |                                        | Actual      | Estimated   | Re-estimated | Estimated   | Indic       | cative      |  |  |  |  |
|-------|----------------------------------------|-------------|-------------|--------------|-------------|-------------|-------------|--|--|--|--|
|       | Description                            | 2019        | 2020        | 2020         | 2021        | 2022        | 2023        |  |  |  |  |
| Group |                                        | Current E   | xpenditures |              |             |             |             |  |  |  |  |
| 2111  | Salaries, Wages and Allowances         | 34,396,133  | 35,283,000  | 32,856,000   | 40,847,000  | 41,348,000  | 41,858,000  |  |  |  |  |
| 2121  | Social Security Contributions          | 5,305,482   | 4,980,000   | 4,900,000    | 5,200,000   | 5,353,000   | 5,471,000   |  |  |  |  |
| 2211  | Use of Goods and Services              | 1,841,879   | 1,890,000   | 1,675,000    | 1,608,000   | 1,780,000   | 1,790,000   |  |  |  |  |
| 2821  | Other Current Expenditures             | 25,662      | 40,000      | 40,000       | 38,000      | 38,000      | 38,000      |  |  |  |  |
|       | Total current expenditures             | 41,569,156  | 42,193,000  | 39,471,000   | 47,693,000  | 48,519,000  | 49,157,000  |  |  |  |  |
|       | Capital Expenditures                   |             |             |              |             |             |             |  |  |  |  |
| 2111  | Salaries, Wages and Allowances         | 1,984,883   | 1,485,000   | 1,485,000    | 3,065,000   | 1,310,000   | 1,310,000   |  |  |  |  |
| 2211  | Use of Goods and Services              | 22,939,466  | 5,887,247   | 5,886,560    | 7,932,000   | 4,290,000   | 4,413,000   |  |  |  |  |
| 2511  | Subsidies to Public Corporations       | 249,824     | 225,000     | 225,000      | 225,000     | 500,000     | 250,000     |  |  |  |  |
| 2822  | Other Capital Expenditures             | 1,033,349   | 845,000     | 845,000      | 1,150,000   | 1,100,000   | 1,100,000   |  |  |  |  |
| 3111  | Buildings and Constructions            | 112,771,776 | 113,322,440 | 113,322,440  | 106,028,000 | 93,356,000  | 90,597,000  |  |  |  |  |
| 3112  | Devices, Machinery and Equipment       | 461,620     | 425,000     | 425,000      | 1,247,000   | 885,000     | 1,070,000   |  |  |  |  |
| 3122  | Inventories                            | 442,592     | 410,000     | 410,000      | 1,110,000   | 1,110,000   | 900,000     |  |  |  |  |
|       | Total capital expenditures             | 139,883,510 | 122,599,687 | 122,599,000  | 120,757,000 | 102,551,000 | 99,640,000  |  |  |  |  |
|       | Treasury                               | 125,380,426 | 62,849,687  | 62,849,000   | 72,757,000  | 61,301,000  | 58,640,000  |  |  |  |  |
|       | Loans                                  | 14,503,084  | 59,750,000  | 59,750,000   | 48,000,000  | 41,250,000  | 41,000,000  |  |  |  |  |
|       | Total current and capital expenditures | 181,452,666 | 164,792,687 | 162,070,000  | 168,450,000 | 151,070,000 | 148,797,000 |  |  |  |  |

### (Thousands of JDs)

### Graph of the current and capital expenditures for the years 2019 - 2023