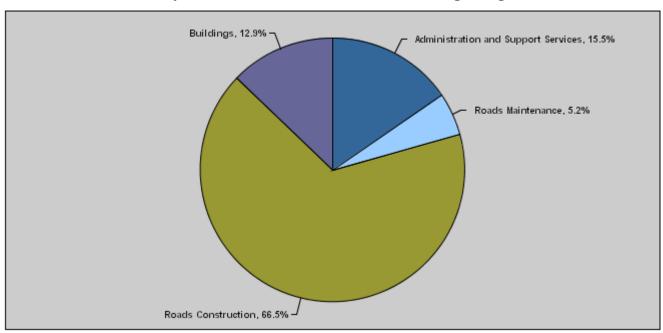

### Budget of Chapter 2101 - Ministry of Public Works and Housing For the Year 2021 Distributed According to Program

(In JDs)

| Prog. | Description                         | Current      | Capital      | Total        |
|-------|-------------------------------------|--------------|--------------|--------------|
| riog. | Description                         |              |              |              |
|       |                                     | Expenditures | Expenditures | Expenditures |
|       |                                     |              |              |              |
| 3701  | Administration and Support Services | 25.835.000   | 225.000      | 26.060.000   |
|       | ••                                  | 20,000,000   | -,           | -,,          |
| 3705  | Roads Maintenance                   | 0            | 8,727,000    | 8,727,000    |
| 3710  | Roads Construction                  | 8.024.000    | 103.948.000  | 111.972.000  |
| 3/10  | Roads Construction                  | 0,024,000    | 103,946,000  | 111,972,000  |
| 3905  | Buildings                           | 13.834.000   | 7.857.000    | 21.691.000   |
| 0000  | Dandingo                            | 10,004,000   | 1,001,000    | 21,031,000   |
|       | Total                               | 47.693.000   | 120,757,000  | 168,450,000  |
|       | · otta                              | 11,000,000   | 120,101,000  | 100,100,000  |

### Total Expenditures for the Year 2021 Distributed According to Programs