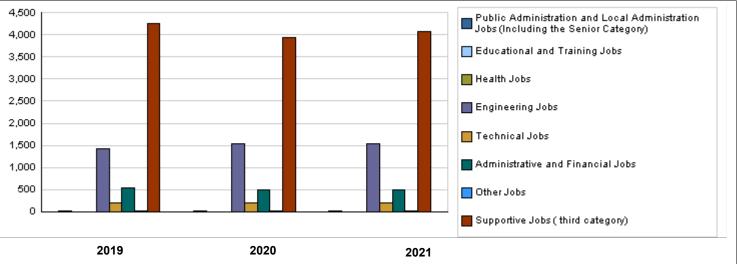

| Number of Staff of the Ministry / Department                                              |                                          |                        |         |          |          |                |          |            |             |          |  |  |
|-------------------------------------------------------------------------------------------|------------------------------------------|------------------------|---------|----------|----------|----------------|----------|------------|-------------|----------|--|--|
| Group                                                                                     | Job                                      | 2019 Male Female Total |         |          | Male     | 2020<br>Female | Total    | Pr<br>Male | Total       |          |  |  |
| Public Administration and Local<br>Administration Jobs (Including the Senior<br>Category) | Leadership and supervisory jobs          | 27                     | 3       | 30       | 28       | 1              | 29       | 28         | Female<br>1 | 29       |  |  |
| Educational and Training Jobs                                                             |                                          | 0                      | 0       | 0        | 0        | 0              | 0        | 0          | 0           | 0        |  |  |
| Health Jobs                                                                               | Health jobs group                        | 3                      | 0       | 3        | 3        | 0              | 3        | 3          | 0           | 3        |  |  |
| Engineering Jobs                                                                          | Engineers                                | 1017                   | 418     | 1435     | 1045     | 486            | 1531     | 1045       | 486         | 1531     |  |  |
| Technical Jobs                                                                            | Programmers and<br>Technicians           | 150                    | 61      | 211      | 139      | 60             | 199      | 139        | 60          | 199      |  |  |
| Administrative and Financial Jobs                                                         | Heads of sections and financial officers | 342                    | 210     | 552      | 350      | 150            | 500      | 350        | 150         | 500      |  |  |
| Other Jobs                                                                                | Technicians                              | 27                     | 0       | 27       | 27       | 0              | 27       | 27         | 0           | 27       |  |  |
| Supportive Jobs ( third category)                                                         | Support employee                         | 3732                   | 511     | 4243     | 3479     | 454            | 3933     | 3613       | 454         | 4067     |  |  |
|                                                                                           | 5298                                     | 1203                   | 6501    | 5071     | 1151     | 6222           | 5205     | 1151       | 6356        |          |  |  |
|                                                                                           | Total Cost of Salaries                   | 32354893               | 7346722 | 39701615 | 30771565 | 6984435        | 37756000 | 37708407   | 8338593     | 46047000 |  |  |