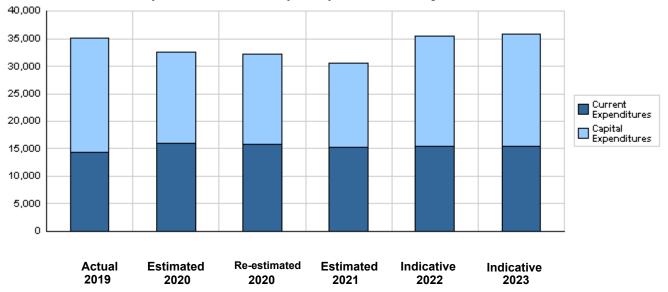

#### Budget of Chapter 1801 - Ministry of Tourism and Antiquities For the Year 2021 Distributed According to Program

....

|       |                                                                                          |              |              | (In JDs)     |
|-------|------------------------------------------------------------------------------------------|--------------|--------------|--------------|
| Prog. | Description                                                                              | Current      | Capital      | Total        |
| -     |                                                                                          | Expenditures | Expenditures | Expenditures |
| 3201  | Administration and Support Services                                                      | 15,354,000   | 0            | 15,354,000   |
| 3205  | Promoting national tourism (previously, developing of tourism sector)                    | 0            | 3,517,000    | 3,517,000    |
| 3210  | Developing an enabling environment for the tourism sector (previously, developing touris | t0           | 11,674,000   | 11,674,000   |
|       | sites and services)                                                                      |              |              |              |
|       | Total                                                                                    | 15,354,000   | 15,191,000   | 30,545,000   |