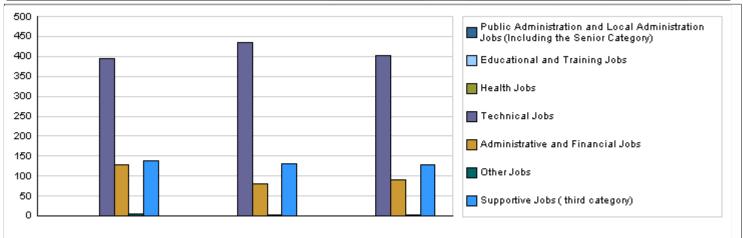

|                                                                                           | Number of Staff                       | of the  | Ministr | y / Dep | oartme  | nt      |         |         |                 |         |
|-------------------------------------------------------------------------------------------|---------------------------------------|---------|---------|---------|---------|---------|---------|---------|-----------------|---------|
| Group                                                                                     | Job                                   |         | 2019    |         |         | 2020    |         | Pr      | elimina<br>2021 |         |
|                                                                                           |                                       | Male    | Female  | Total   | Male    | Female  | Total   | Male    | Female          | Total   |
| Public Administration and Local<br>Administration Jobs (Including the Senior<br>Category) | Leading Jobs                          | 1       | 0       | 1       | 1       | 0       | 1       | 1       | 0               | 1       |
| Educational and Training Jobs                                                             | Educational and training jobs         | 1       | 0       | 1       | 1       | 0       | 1       | 1       | 0               | 1       |
| Health Jobs                                                                               |                                       | 0       | 0       | 0       | 0       | 0       | 0       | 0       | 0               | 0       |
| Technical Jobs                                                                            | Technical jobs (Statistic)            | 202     | 193     | 395     | 205     | 229     | 434     | 194     | 209             | 403     |
| Administrative and Financial Jobs                                                         | Administrative and<br>financial jobs  | 76      | 53      | 129     | 40      | 41      | 81      | 50      | 41              | 91      |
| Other Jobs                                                                                | Other jobs                            | 5       | 0       | 5       | 2       | 1       | 3       | 2       | 1               | 3       |
| Supportive Jobs ( third category)                                                         | Support jobs (Office Boy,<br>Driver,) | 90      | 48      | 138     | 85      | 46      | 131     | 82      | 46              | 128     |
|                                                                                           | Total                                 | 375     | 294     | 669     | 334     | 317     | 651     | 330     | 297             | 627     |
|                                                                                           | Total Cost of Salaries                | 2546322 | 1996317 | 4542639 | 2343644 | 2224356 | 4568000 | 3222632 | 2900368         | 6123000 |