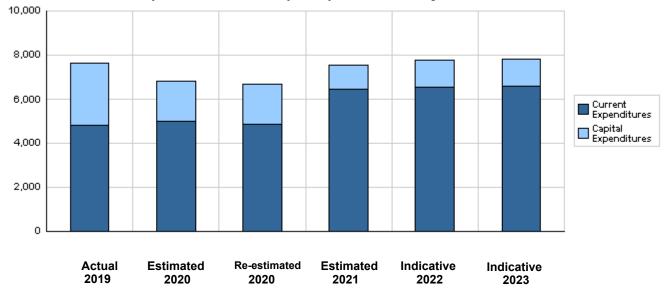

230,000           Use of Goods and Services         825,606         330,000         496,000 | Description20192020202020212022202120222021202220212022Salaries, Wages and Allowances4,002,6394,132,0004,018,0005,460,0005,523,000Social Security Contributions540,000550,000550,000663,000675,000Use of Goods and Services277,164320,000294,000315,000335,000Other Current Expenditures1,1634,0003,0003,0003,000Total current expenditures4,820,9665,006,0004,865,0006,441,0006,536,000Use of Goods and Services567,109560,000300,000373,000395,000Use of Goods and Services25,606330,000330,000230,000285,000Other Capital Expenditures1,441,894940,000940,000495,000550,000Total capital expenditures2,834,6091,830,0001,098,0001,230,000Treasury2,834,6091,830,0001,830,0001,098,0001,230,000 |

(Thousands of JDs)





### Budget of Chapter 1702 - Ministry of Planning and International Cooperation/Department of Statistics For the Year 2021 Distributed According to Program

|       |                                     |              |              | (In JDs)     |
|-------|-------------------------------------|--------------|--------------|--------------|
| Prog. | Description                         | Current      | Capital      | Total        |
| -     |                                     | Expenditures | Expenditures | Expenditures |
| 3101  | Administration and Support Services | 6.441.000    | 63.000       | 6.504.000    |
|       | ••                                  | 0,441,000    |              | -,           |
| 3105  | Statistics Program                  | 0            | 1,035,000    | 1,035