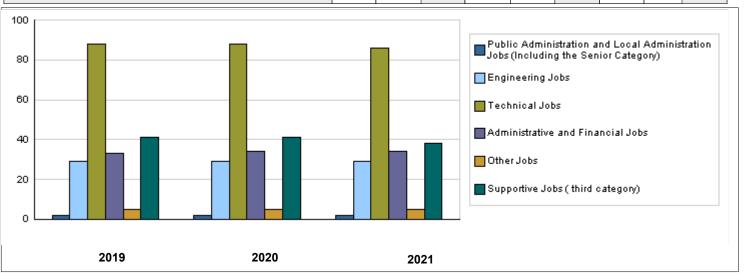

| Number of Staff of the Ministry / Department                                              |                                            |         |        |         |         |        |         |                     |        |         |  |  |
|-------------------------------------------------------------------------------------------|--------------------------------------------|---------|--------|---------|---------|--------|---------|---------------------|--------|---------|--|--|
| Group                                                                                     | Job                                        | 2019    |        |         |         | 2020   |         | Preliminary<br>2021 |        |         |  |  |
| -                                                                                         |                                            | Male    | Female | Total   | Male    | Female | Total   | Male                | Female | Total   |  |  |
| Public Administration and Local<br>Administration Jobs (Including the Senior<br>Category) | Supervisory and<br>Leadership Jobs         | 2       | 0      | 2       | 2       | 0      | 2       | 2                   | 0      | 2       |  |  |
| Engineering Jobs                                                                          | Engineer                                   | 13      | 16     | 29      | 13      | 16     | 29      | 13                  | 16     | 29      |  |  |
| Technical Jobs                                                                            | Technical Jobs                             | 63      | 25     | 88      | 63      | 25     | 88      | 62                  | 24     | 86      |  |  |
| Administrative and Financial Jobs                                                         | Administrative and<br>Financial Jobs       | 17      | 16     | 33      | 18      | 16     | 34      | 18                  | 16     | 34      |  |  |
| Other Jobs                                                                                | Other Jobs                                 | 1       | 4      | 5       | 1       | 4      | 5       | 1                   | 4      | 5       |  |  |
| Supportive Jobs ( third category)                                                         | Support Employee (<br>Driver, Office Boy ) | 36      | 5      | 41      | 36      | 5      | 41      | 34                  | 4      | 38      |  |  |
|                                                                                           | Total                                      | 132     | 66     | 198     | 133     | 66     | 199     | 130                 | 64     | 194     |  |  |
|                                                                                           | Total Cost of Salaries                     | 1847788 | 923894 | 2771682 | 1934181 | 959819 | 2894000 | 2016340             | 992660 | 3009000 |  |  |