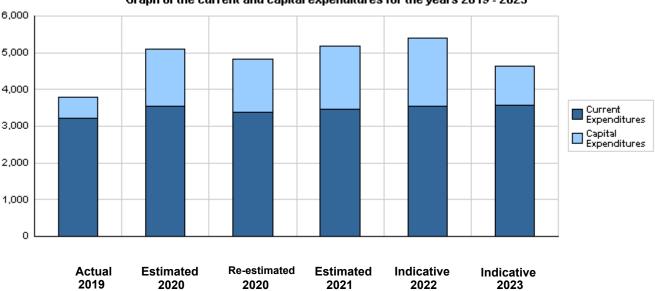

# Budget of Chapter 1603 - Investment Commission For the Year 2021 Distributed According to Program

(In JDs)

| Prog. | Description                         | Current      | Capital      | Total        |
|-------|-------------------------------------|--------------|--------------|--------------|
|       | ·                                   | Expenditures | Expenditures | Expenditures |
| 6581  | Administration and Support Services | 3,464,000    | 250,000      | 3,714,000    |
| 6582  | Investment                          | 0            | 20,000       | 20,000       |
| 6583  | Exports Promotion                   | 0            | 1,458,000    | 1,458,000    |
|       | Total                               | 3,464,000    | 1,728,000    | 5,192,000    |

# Total Expenditures for the Year 2021 Distributed According to Programs

Estimated Allocations for Females distributed according to Programs for the Years 2019 - 2023

|      | Program                             | 2019    | 2020    | 2021    | 2022    | 2023    |
|------|-------------------------------------|---------|---------|---------|---------|---------|
| 6581 | Administration and Support Services | 930000  | 1031000 | 1100000 | 1087000 | 1098000 |
| 6582 | Investment                          | 0       | 7000    | 9000    | 9000    | 9000    |
| 6583 | Exports Promotion                   | 251000  | 588000  | 776000  | 776000  | 400000  |
|      | Total                               | 1181000 | 1626000 | 1885000 | 1872000 | 1507000 |