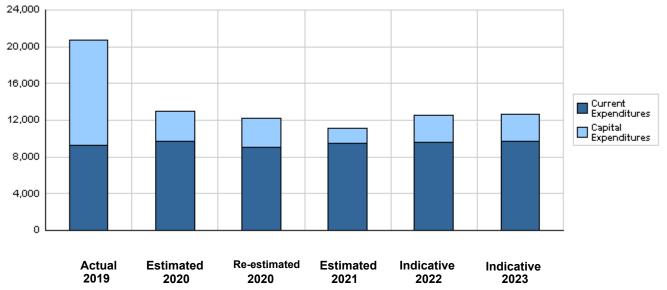

### Overall Summary of Expenditures for Chapter 1601- Ministry of Industry, Trade and Supply

### for the Years 2019 - 2023

|       |                                        |            |              | Re-estimated |            |            | ( III JDS  |
|-------|----------------------------------------|------------|--------------|--------------|------------|------------|------------|
|       |                                        | Actual     | Estimated    | Re-estimated | Estimated  | Indi       | cative     |
|       | Description                            | 2019       | 2020         | 2020         | 2021       | 2022       | 2023       |
| Group |                                        | Current E  | Expenditures |              | ,          |            |            |
| 2111  | Salaries, Wages and Allowances         | 6,351,616  | 6,614,000    | 6,169,000    | 6,550,000  | 6,646,000  | 6,742,000  |
| 2121  | Social Security Contributions          | 758,354    | 792,000      | 759,000      | 824,000    | 836,000    | 849,000    |
| 2211  | Use of Goods and Services              | 557,049    | 618,000      | 580,000      | 652,000    | 715,000    | 710,000    |
| 2511  | Subsidies to Public Corporations       | 1,546,652  | 1,600,000    | 1,550,000    | 1,400,000  | 1,400,000  | 1,400,000  |
| 2821  | Other Current Expenditures             | 36,530     | 40,000       | 35,000       | 50,000     | 50,000     | 50,000     |
|       | Total current expenditures             | 9,250,201  | 9,664,000    | 9,093,000    | 9,476,000  | 9,647,000  | 9,751,000  |
|       |                                        | Capital E  | xpenditures  | 1            |            | 1          |            |
| 2211  | Use of Goods and Services              | 993,951    | 992,500      | 805,000      | 523,000    | 530,000    | 480,000    |
| 2511  | Subsidies to Public Corporations       | 0          | 0            | 0            | 260,000    | 350,000    | 400,000    |
| 2822  | Other Capital Expenditures             | 11,783     | 30,000       | 30,000       | 15,000     | 15,000     | 15,000     |
| 3111  | Buildings and Constructions            | 10,358,826 | 2,230,000    | 2,230,000    | 867,000    | 1,940,000  | 1,935,000  |
| 3112  | Devices, Machinery and Equipment       | 119,430    | 35,000       | 35,000       | 25,000     | 25,000     | 25,000     |
|       | Total capital expenditures             | 11,483,990 | 3,287,500    | 3,100,000    | 1,690,000  | 2,860,000  | 2,855,000  |
|       | Treasury                               | 11,483,990 | 3,287,500    | 3,100,000    | 1,690,000  | 2,860,000  | 2,855,000  |
|       | Total current and capital expenditures | 20,734,191 | 12,951,500   | 12,193,000   | 11,166,000 | 12,507,000 | 12,606,000 |

(Thousands of JDs)

Graph of the current and capital expenditures for the years 2019 - 2023