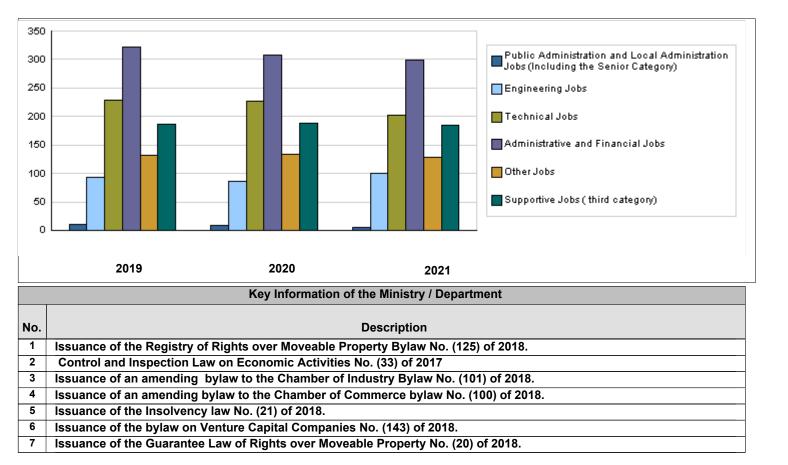

| Number of Staff of the Ministry / Department                                              |                                              |         |                |         |                           |         |         |            |              |         |  |
|-------------------------------------------------------------------------------------------|----------------------------------------------|---------|----------------|---------|---------------------------|---------|---------|------------|--------------|---------|--|
| Group Job                                                                                 |                                              |         | 2019<br>Female | Total   | 2020<br>Male Female Total |         |         | Pr<br>Male | ary<br>Total |         |  |
| Public Administration and Local<br>Administration Jobs (Including the Senior<br>Category) | Supervisory and leadership jobs              | 11      | 0              | 11      | 9                         | 0       | 9       | 5          | 0            | 5       |  |
| Engineering Jobs                                                                          | Various engineering jobs                     | 63      | 30             | 93      | 58                        | 29      | 87      | 71         | 30           | 101     |  |
| Technical Jobs                                                                            | Various professional<br>jobs                 | 136     | 92             | 228     | 138                       | 89      | 227     | 117        | 85           | 202     |  |
| Administrative and Financial Jobs                                                         | Various administrative<br>and financial jobs | 237     | 84             | 321     | 224                       | 83      | 307     | 215        | 84           | 299     |  |
| Other Jobs                                                                                | Other various jobs                           | 83      | 49             | 132     | 83                        | 51      | 134     | 81         | 48           | 129     |  |
| Supportive Jobs ( third category)                                                         | Various supportive jobs                      | 143     | 43             | 186     | 146                       | 43      | 189     | 141        | 43           | 184     |  |
|                                                                                           | Total                                        | 673     | 298            | 971     | 658                       | 295     | 953     | 630        | 290          | 920     |  |
|                                                                                           | Total Cost of Salaries                       | 4927919 | 2182051        | 7109970 | 4783446                   | 2144554 | 6928000 | 5049587    | 2324413      | 7374000 |  |