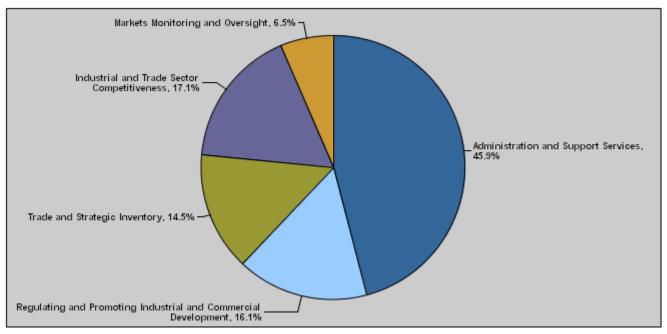

### Budget of Chapter 1601 - Ministry of Industry, Trade and Supply For the Year 2021 Distributed According to Program

|       |                                                                |              |              | (In JDs)     |
|-------|----------------------------------------------------------------|--------------|--------------|--------------|
| Prog. | Description                                                    | Current      | Capital      | Total        |
|       |                                                                | Expenditures | Expenditures | Expenditures |
| 2801  | Administration and Support Services                            | 5,033,000    | 88,000       | 5,121,000    |
| 2805  | Regulating and Promoting Industrial and Commercial Development | 993,000      | 810,000      | 1,803,000    |
| 2810  | Trade and Strategic Inventory                                  | 822,000      | 792,000      | 1,614,000    |
| 2815  | Industrial and Trade Sector Competitiveness                    | 1,907,000    | 0            | 1,907,000    |
| 2820  | Markets Monitoring and Oversight                               | 721,000      | 0            | 721,000      |
|       | Total                                                          | 9,476,000    | 1,690,000    | 11,166,000   |

### Total Expenditures for the Year 2021 Distributed According to Programs