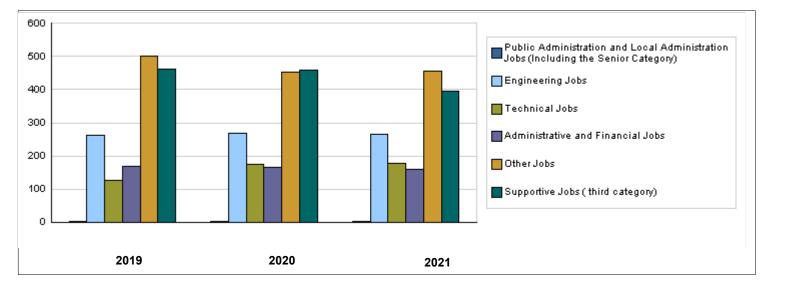

|                                                                                           | Number of Staff                               | of the   | Ministr        | y / Dep  | oartme   | nt             |          |            |                           |          |
|-------------------------------------------------------------------------------------------|-----------------------------------------------|----------|----------------|----------|----------|----------------|----------|------------|---------------------------|----------|
| Group                                                                                     | Job                                           | Male     | 2019<br>Female | Total    | Male     | 2020<br>Female | Total    | Pr<br>Male | elimina<br>2021<br>Female |          |
| Public Administration and Local<br>Administration Jobs (Including the Senior<br>Category) | Director, Consultant                          | 3        | 0              | 3        | 3        | 0              | 3        | 3          | 0                         | 3        |
| Engineering Jobs                                                                          | Engineer, Supervisor,<br>Technician, Surveyor | 222      | 39             | 261      | 230      | 37             | 267      | 228        | 37                        | 265      |
| Technical Jobs                                                                            | Technical jobs                                | 43       | 85             | 128      | 75       | 101            | 176      | 71         | 106                       | 177      |
| Administrative and Financial Jobs                                                         | Administrative and<br>Financial jobs          | 103      | 65             | 168      | 102      | 65             | 167      | 98         | 63                        | 161      |
| Other Jobs                                                                                | Auditor, Estimator                            | 310      | 191            | 501      | 266      | 185            | 451      | 271        | 183                       | 454      |
| Supportive Jobs ( third category)                                                         | Support jobs                                  | 382      | 80             | 462      | 377      | 80             | 457      | 332        | 62                        | 394      |
|                                                                                           | Total                                         | 1063     | 460            | 1523     | 1053     | 468            | 1521     | 1003       | 451                       | 1454     |
|                                                                                           | Total Cost of Salaries                        | 10919260 | 4725174        | 15644434 | 10836692 | 4816308        | 15653000 | 11163376   | 5019624                   | 16183000 |