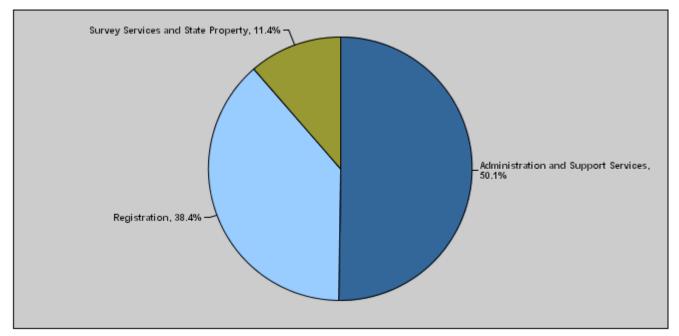

#### Budget of Chapter 1504 - Ministry of Finance/ Department of Lands and Survey For the Year 2021 Distributed According to Program

|       |                                     | gram         |              | (In JDs)     |
|-------|-------------------------------------|--------------|--------------|--------------|
| Prog. | Description                         | Current      | Capital      | Total        |
|       |                                     | Expenditures | Expenditures | Expenditures |
| 2501  | Administration and Support Services | 8,982,000    | 828,000      | 9,810,000    |
| 2505  | Registration                        | 7,182,000    | 340,000      | 7,522,000    |
| 2510  | Survey Services and State Property  | 1,792,000    | 440,000      | 2,232,000    |
|       | Total                               | 17,956,000   | 1,608,000    | 19,564,000   |