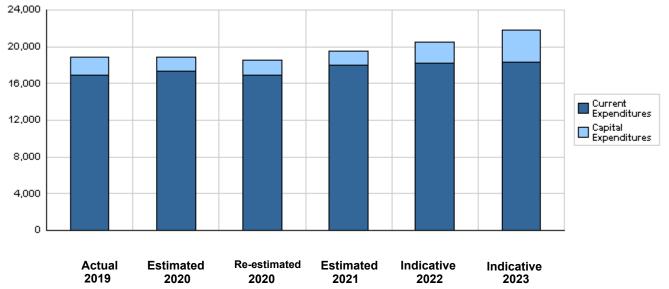

#### for the Years 2019 - 2023

|       |                                        | -          |              |              |            |            | (11.003)   |
|-------|----------------------------------------|------------|--------------|--------------|------------|------------|------------|
|       |                                        | Actual     | Estimated    | Re-estimated | Estimated  | Indi       | cative     |
|       | Description                            | 2019       | 2020         | 2020         | 2021       | 2022       | 2023       |
| Group |                                        | Current E  | Expenditures | 1            |            | 1          |            |
| 2111  | Salaries, Wages and Allowances         | 14,344,434 | 14,126,000   | 13,940,000   | 14,563,000 | 14,688,000 | 14,814,000 |
| 2121  | Social Security Contributions          | 1,300,000  | 1,713,000    | 1,713,000    | 1,620,000  | 1,644,000  | 1,669,000  |
| 2211  | Use of Goods and Services              | 1,254,137  | 1,417,000    | 1,269,000    | 1,728,000  | 1,826,000  | 1,821,000  |
| 2821  | Other Current Expenditures             | 44,990     | 38,000       | 30,000       | 45,000     | 45,000     | 45,000     |
|       | Total current expenditures             | 16,943,561 | 17,294,000   | 16,952,000   | 17,956,000 | 18,203,000 | 18,349,000 |
|       |                                        | Capital E  | xpenditures  | 1            |            | 1          |            |
| 2211  | Use of Goods and Services              | 1,092,898  | 963,000      | 963,000      | 943,000    | 995,000    | 995,000    |
| 2822  | Other Capital Expenditures             | 7,921      | 30,000       | 30,000       | 0          | 0          | 0          |
| 3111  | Buildings and Constructions            | 478,400    | 291,000      | 291,000      | 240,000    | 650,000    | 1,800,000  |
| 3112  | Devices, Machinery and Equipment       | 318,834    | 255,000      | 255,000      | 380,000    | 580,000    | 580,000    |
| 3122  | Inventories                            | 10,921     | 12,000       | 12,000       | 45,000     | 45,000     | 45,000     |
|       | Total capital expenditures             | 1,908,974  | 1,551,000    | 1,551,000    | 1,608,000  | 2,270,000  | 3,420,000  |
|       | Treasury                               | 1,908,974  | 1,551,000    | 1,551,000    | 1,608,000  | 2,270,000  | 3,420,000  |
|       | Total current and capital expenditures | 18,852,535 | 18,845,000   | 18,503,000   | 19,564,000 | 20,473,000 | 21,769,000 |

(Thousands of JDs)

Graph of the current and capital expenditures for the years 2019 - 2023