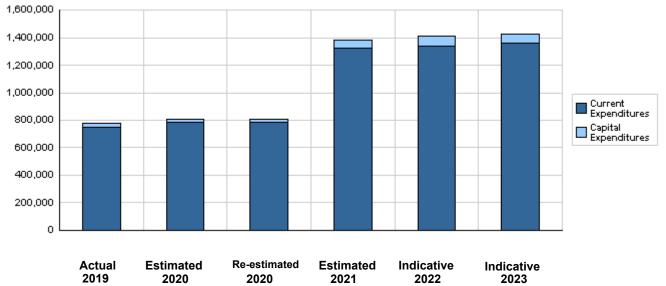

### Overall Summary of Expenditures for Chapter 1003- Ministry of Interior/Public Security