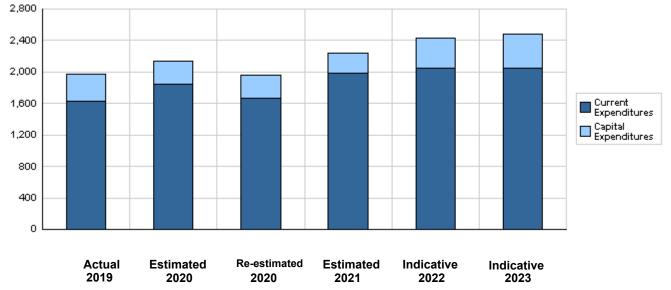

### for the Years 2019 - 2023

|       |                                        |           |              |              |           |           | ( In JDs  |
|-------|----------------------------------------|-----------|--------------|--------------|-----------|-----------|-----------|
|       |                                        | Actual    | Estimated    | Re-estimated | Estimated | Ind       | icative   |
|       | Description                            | 2019      | 2020         | 2020         | 2021      | 2022      | 2023      |
| Group |                                        | Current E | Expenditures | 1            |           | 1         |           |
| 2111  | Salaries, Wages and Allowances         | 1,261,166 | 1,435,000    | 1,273,000    | 1,429,000 | 1,458,000 | 1,468,000 |
| 2121  | Social Security Contributions          | 132,036   | 158,000      | 148,000      | 166,000   | 168,000   | 171,000   |
| 2211  | Use of Goods and Services              | 161,832   | 171,395      | 163,000      | 224,000   | 247,000   | 240,000   |
| 2821  | Other Current Expenditures             | 77,628    | 83,605       | 80,000       | 170,000   | 170,000   | 170,000   |
|       | Total current expenditures             | 1,632,662 | 1,848,000    | 1,664,000    | 1,989,000 | 2,043,000 | 2,049,000 |
|       |                                        | Capital E | xpenditures  |              |           | 1         |           |
| 2211  | Use of Goods and Services              | 273,292   | 259,000      | 259,000      | 120,000   | 185,000   | 205,000   |
| 2822  | Other Capital Expenditures             | 22,052    | 8,000        | 8,000        | 10,000    | 27,000    | 37,000    |
| 3112  | Devices, Machinery and Equipment       | 22,820    | 13,000       | 13,000       | 105,000   | 146,000   | 161,000   |
| 3122  | Inventories                            | 18,132    | 12,500       | 12,000       | 17,000    | 27,000    | 32,000    |
|       | Total capital expenditures             | 336,296   | 292,500      | 292,000      | 252,000   | 385,000   | 435,000   |
|       | Treasury                               | 336,296   | 292,500      | 292,000      | 252,000   | 385,000   | 435,000   |
|       | Total current and capital expenditures | 1,968,958 | 2,140,500    | 1,956,000    | 2,241,000 | 2,428,000 | 2,484,000 |