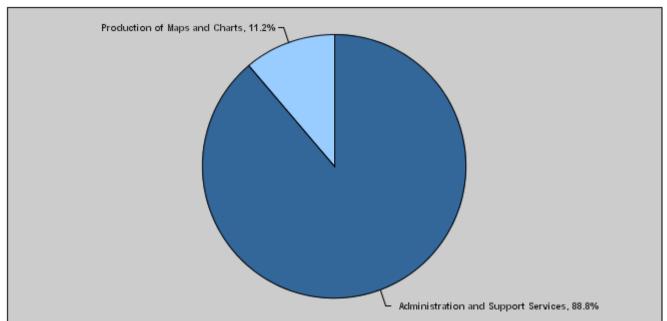

### Budget of Chapter 0901 - Jordan Royal Geographic Center For the Year 2021 Distributed According to Program

|       |                                     |              |              | (In JDs)     |
|-------|-------------------------------------|--------------|--------------|--------------|
| Prog. | Description                         | Current      | Capital      | Total        |
| Ū     |                                     | Expenditures | Expenditures | Expenditures |
| 1301  | Administration and Support Services | 1,989,000    | 0            | 1,989,000    |
| 1305  | Production of Maps and Charts       | 0            | 252,000      | 252,000      |
|       | Total                               | 1,989,000    | 252,000      | 2,241,000    |