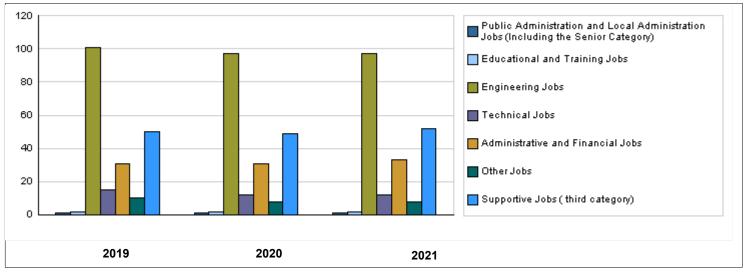

|                                                                                           | Number of Staff                                         | of the | Ministr | y / Dep | oartme  | nt     |         |                     |        |         |
|-------------------------------------------------------------------------------------------|---------------------------------------------------------|--------|---------|---------|---------|--------|---------|---------------------|--------|---------|
| Group                                                                                     | Job                                                     | 2019   |         |         | 2020    |        |         | Preliminary<br>2021 |        |         |
| •                                                                                         |                                                         | Male   | Female  | Total   | Male    | Female | Total   | Male                | Female | Total   |
| Public Administration and Local<br>Administration Jobs (Including the Senior<br>Category) | Director General, Deputy<br>Director General            | 1      | 0       | 1       | 1       | 0      | 1       | 1                   | 0      | 1       |
| Educational and Training Jobs                                                             | Educational jobs                                        | 1      | 1       | 2       | 1       | 1      | 2       | 1                   | 1      | 2       |
| Engineering Jobs                                                                          | Director, Section Head,<br>Engineer, Technician         | 57     | 44      | 101     | 57      | 40     | 97      | 57                  | 40     | 97      |
| Technical Jobs                                                                            | Director, Section Head,<br>Technician                   | 12     | 3       | 15      | 10      | 2      | 12      | 10                  | 2      | 12      |
| Administrative and Financial Jobs                                                         | Section Head,<br>Administrative Officer,<br>Accountant, | 21     | 10      | 31      | 20      | 11     | 31      | 22                  | 11     | 33      |
| Other Jobs                                                                                | Translator, Researcher                                  | 9      | 1       | 10      | 7       | 1      | 8       | 7                   | 1      | 8       |
| Supportive Jobs ( third category)                                                         | Office Boy, Driver,<br>Dispatcher, Typist               | 46     | 4       | 50      | 45      | 4      | 49      | 48                  | 4      | 52      |
|                                                                                           | Total                                                   | 147    | 63      | 210     | 141     | 59     | 200     | 146                 | 59     | 205     |
|                                                                                           | Total Cost of Salaries                                  | 975241 | 417961  | 1393202 | 1001805 | 419195 | 1421000 | 1135951             | 459049 | 1595000 |