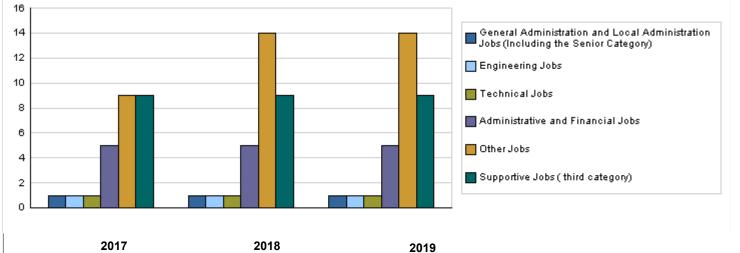

|                                                                                            | Number of Staff                                       | of the | Ministr        | y / Dep | bartme | nt             |       |            |                           |             |
|--------------------------------------------------------------------------------------------|-------------------------------------------------------|--------|----------------|---------|--------|----------------|-------|------------|---------------------------|-------------|
| Group                                                                                      | Job                                                   | Male   | 2017<br>Female | Total   | Male   | 2018<br>Female | Total | Pr<br>Male | elimina<br>2019<br>Female | ry<br>Total |
| General Administration and Local<br>Administration Jobs (Including the Senior<br>Category) | General Secretary                                     | 1      | 0              | 1       | 1      | 0              | 1     | 1          | 0                         | 1           |
| Engineering Jobs                                                                           | Mechanic engineering jobs                             | 1      | 0              | 1       | 1      | 0              | 1     | 1          | 0                         | 1           |
| Technical Jobs                                                                             | Programmer                                            | 0      | 1              | 1       | 0      | 1              | 1     | 0          | 1                         | 1           |
| Administrative and Financial Jobs                                                          | Head of Department /<br>Administrative<br>/Accountant | 2      | 3              | 5       | 2      | 3              | 5     | 2          | 3                         | 5           |
| Other Jobs                                                                                 | Officer/ Auditor /<br>Researcher                      | 4      | 5              | 9       | 7      | 7              | 14    | 7          | 7                         | 14          |
| Supportive Jobs ( third category)                                                          | Supportive jobs                                       | 7      | 2              | 9       | 7      | 2              | 9     | 7          | 2                         | 9           |
|                                                                                            | Total                                                 | 15     | 11             | 26      | 18     | 13             | 31    | 18         | 13                        | 31          |
|                                                                                            | Total Cost of Salaries                                | 0      | 0              | 0       | 0      | 0              | 0     | 197419     | 142581                    | 340000      |