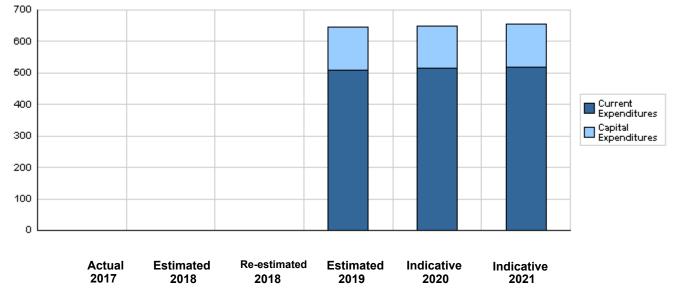

## For the Year 2019 Distributed According to Program

|       |                                        |                      |                      | (In JDs)           |
|-------|----------------------------------------|----------------------|----------------------|--------------------|
| Prog. | Description                            | Current Expenditures | Capital Expenditures | Total Expenditures |
| 6281  | Administration and Supportive Services | 510,000              | 0                    | 510,000            |
| 6282  | Consultations                          | 0                    | 135,000              | 135,000            |
|       | Total                                  | 510,000              | 135,000              | 645,000            |

## Total Expenditures for the Year 2019 Distributed According to Programs