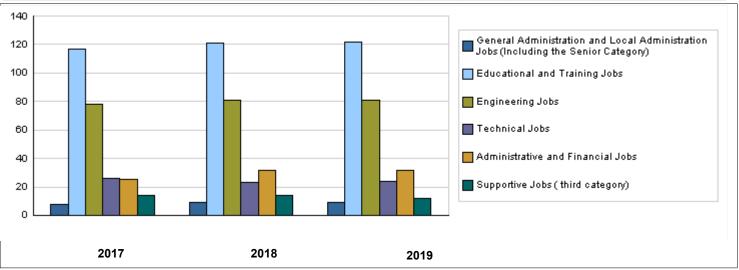

| Number of Staff of the Ministry / Department                                               |                                  |      |        |       |      |        |       |                     |         |         |
|--------------------------------------------------------------------------------------------|----------------------------------|------|--------|-------|------|--------|-------|---------------------|---------|---------|
| Group                                                                                      | Job                              | 2017 |        |       | 2018 |        |       | Preliminary<br>2019 |         |         |
| -                                                                                          |                                  | Male | Female | Total | Male | Female | Total | Male                | Female  | Total   |
| General Administration and Local<br>Administration Jobs (Including the Senior<br>Category) | Leading Jobs                     | 8    | 0      | 8     | 9    | 0      | 9     | 9                   | 0       | 9       |
| Educational and Training Jobs                                                              | Head of Department,<br>Trainer   | 48   | 69     | 117   | 48   | 73     | 121   | 49                  | 73      | 122     |
| Engineering Jobs                                                                           | Engineer                         | 51   | 27     | 78    | 54   | 27     | 81    | 54                  | 27      | 81      |
| Technical Jobs                                                                             | Programmers                      | 11   | 15     | 26    | 11   | 12     | 23    | 12                  | 12      | 24      |
| Administrative and Financial Jobs                                                          | Accountant and<br>Administrative | 10   | 15     | 25    | 17   | 15     | 32    | 17                  | 15      | 32      |
| Supportive Jobs (third category)                                                           | Supportive Jobs                  | 12   | 2      | 14    | 13   | 1      | 14    | 11                  | 1       | 12      |
|                                                                                            | Total                            | 140  | 128    | 268   | 152  | 128    | 280   | 152                 | 128     | 280     |
|                                                                                            | Total Cost of Salaries           | 0    | 0      | 0     | 0    | 0      | 0     | 1394057             | 1173943 | 2568000 |