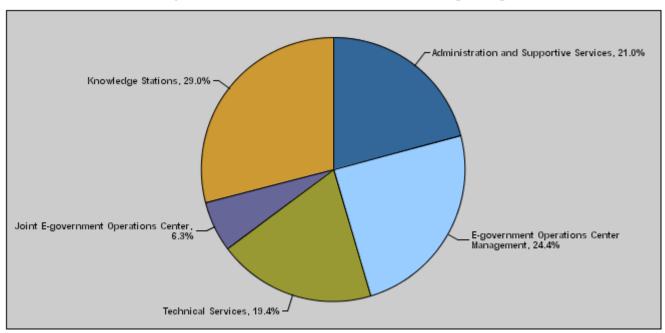

# Budget of Chapter 3202 - National Information Technology Center For the Year 2019 Distributed According to Program

(In JDs)

| Prog. | Description                               | Current Expenditures | Capital Expenditures | Total Expenditures |
|-------|-------------------------------------------|----------------------|----------------------|--------------------|
| 6201  | Administration and Supportive Services    | 837,000              | 0                    | 837,000            |
| 6202  | E-government Operations Center Management | 974,000              | 0                    | 974,000            |
| 6203  | Technical Services                        | 773,000              | 0                    | 773,000            |
| 6204  | Joint E-government Operations Center      | 0                    | 250,000              | 250,000            |
| 6205  | Knowledge Stations                        | 1,159,000            | 0                    | 1,159,000          |
|       | Total                                     | 3,743,000            | 250,000              | 3,993,000          |