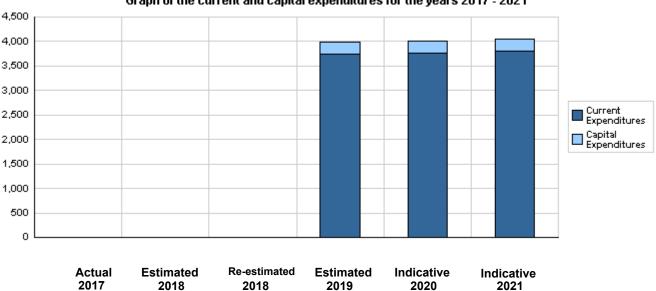

# Overall Summary of Expenditures for Chapter 3202- National Information Technology Center for the Years 2017 - 2021

(In JDs)

|       |                                        |            |             |              |           |           | ( 0 = 0   |
|-------|----------------------------------------|------------|-------------|--------------|-----------|-----------|-----------|
|       |                                        | Actual     | Estimated   | Re-estimated | Estimated | Indi      | cative    |
|       | Description                            | 2017       | 2018        | 2018         | 2019      | 2020      | 2021      |
| Group |                                        | Current E  | xpenditures |              | I.        |           |           |
| 2111  | Salaries, Wages and Allowances         | 0          | 0           | 0            | 2,303,000 | 2,336,000 | 2,370,000 |
| 2121  | Social Security Contributions          | 0          | 0           | 0            | 265,000   | 270,000   | 275,000   |
| 2211  | Use of Goods and Services              | 0          | 0           | 0            | 1,125,000 | 1,110,000 | 1,110,000 |
| 2821  | Other Current Expenditures             | 0          | 0           | 0            | 50,000    | 50,000    | 50,000    |
|       | Total current expenditures             | 0          | 0           | 0            | 3,743,000 | 3,766,000 | 3,805,000 |
|       |                                        | Capital Ex | penditures  |              |           | -         |           |
| 3112  | Devices, Machinery and Equipment       | 0          | 0           | 0            | 250,000   | 250,000   | 250,000   |
|       | Total capital expenditures             | 0          | 0           | 0            | 250,000   | 250,000   | 250,000   |
|       | Treasury                               | 0          | 0           | 0            | 250,000   | 250,000   | 250,000   |
|       | Total current and capital expenditures | 0          | 0           | 0            | 3,993,000 | 4,016,000 | 4,055,000 |
|       |                                        |            |             |              |           |           |           |

#### (Thousands of JDs)

#### Graph of the current and capital expenditures for the years 2017 - 2021