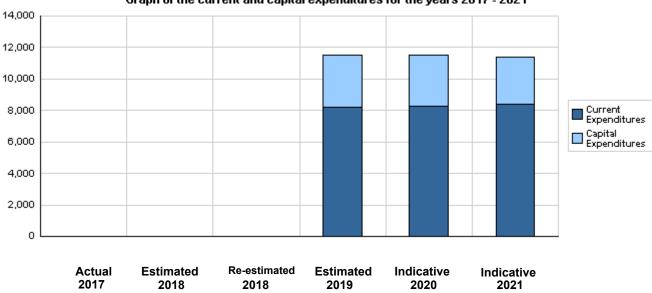

# Overall Summary of Expenditures for Chapter 3105- Civil Aviation Regulatory Commission for the Years 2017 - 2021

(In JDs)

|       |                                        | Actual    | Estimated   | Re-estimated | Estimated  | Indi       | cative     |
|-------|----------------------------------------|-----------|-------------|--------------|------------|------------|------------|
|       | Description                            | 2017      | 2018        | 2018         | 2019       | 2020       | 2021       |
| Group |                                        | Current E | xpenditures |              | I.         |            |            |
| 2111  | Salaries, Wages and Allowances         | 0         | 0           | 0            | 6,792,000  | 6,892,000  | 6,993,000  |
| 2121  | Social Security Contributions          | 0         | 0           | 0            | 490,000    | 500,000    | 510,000    |
| 2211  | Use of Goods and Services              | 0         | 0           | 0            | 820,000    | 820,000    | 820,000    |
| 2821  | Other Current Expenditures             | 0         | 0           | 0            | 76,000     | 76,000     | 76,000     |
|       | Total current expenditures             | 0         | 0           | 0            | 8,178,000  | 8,288,000  | 8,399,000  |
|       |                                        | Capital E | xpenditures |              |            |            |            |
| 2211  | Use of Goods and Services              | 0         | 0           | 0            | 1,340,000  | 1,120,000  | 1,120,000  |
| 2822  | Other Capital Expenditures             | 0         | 0           | 0            | 250,000    | 250,000    | 250,000    |
| 3112  | Devices, Machinery and Equipment       | 0         | 0           | 0            | 1,310,000  | 1,480,000  | 1,280,000  |
| 3122  | Inventories                            | 0         | 0           | 0            | 300,000    | 300,000    | 300,000    |
| 3141  | Lands                                  | 0         | 0           | 0            | 150,000    | 50,000     | 50,000     |
|       | Total capital expenditures             | 0         | 0           | 0            | 3,350,000  | 3,200,000  | 3,000,000  |
|       | Treasury                               | 0         | 0           | 0            | 3,350,000  | 3,200,000  | 3,000,000  |
|       | Total current and capital expenditures | 0         | 0           | 0            | 11,528,000 | 11,488,000 | 11,399,000 |

#### Graph of the current and capital expenditures for the years 2017 - 2021