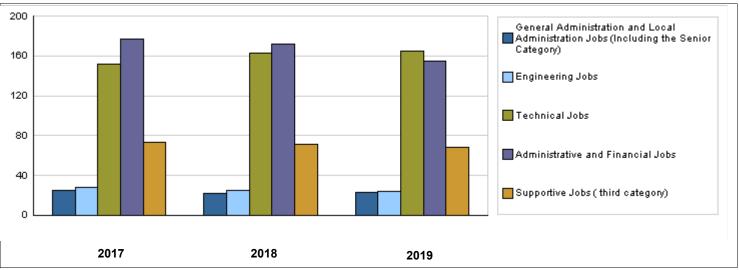

|                                                                                            | Number of Staff of the Ministry / Department                   |      |                        |     |     |                |       |            |         |         |  |
|--------------------------------------------------------------------------------------------|----------------------------------------------------------------|------|------------------------|-----|-----|----------------|-------|------------|---------|---------|--|
| Group                                                                                      | Job                                                            | Male | 2017 Male Female Total |     |     | 2018<br>Female | Total | Pr<br>Male | Total   |         |  |
| General Administration and Local<br>Administration Jobs (Including the Senior<br>Category) | Administrative Jobs (<br>manager, consultant,<br>commissioner) | 20   | 5                      | 25  | 19  | 3              | 22    | 19         | 4       | 23      |  |
| Engineering Jobs                                                                           | Engineering Jobs                                               | 22   | 6                      | 28  | 20  | 5              | 25    | 18         | 6       | 24      |  |
| Technical Jobs                                                                             | Technical Jobs                                                 | 110  | 42                     | 152 | 116 | 47             | 163   | 115        | 50      | 165     |  |
| Administrative and Financial Jobs                                                          | Administrative and<br>Financial Jobs                           | 131  | 46                     | 177 | 130 | 42             | 172   | 123        | 32      | 155     |  |
| Supportive Jobs ( third category)                                                          | Supportive Jobs ( Office Boy, Typist, Driver)                  | 57   | 16                     | 73  | 56  | 15             | 71    | 53         | 15      | 68      |  |
|                                                                                            | Total                                                          | 340  | 115                    | 455 | 341 | 112            | 453   | 328        | 107     | 435     |  |
|                                                                                            | Total Cost of Salaries                                         | 0    | 0                      | 0   | 0   | 0              | 0     | 5490795    | 1791205 | 7282000 |  |