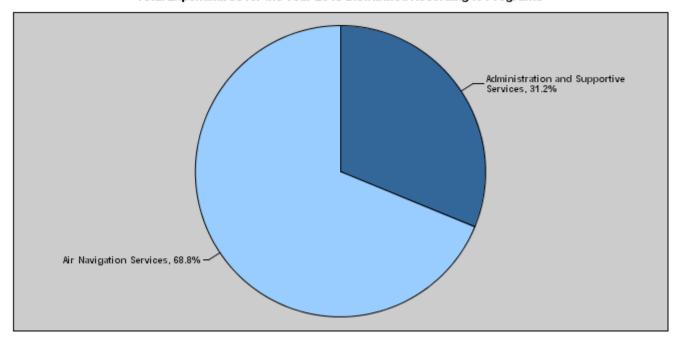

## Budget of Chapter 3105 - Civil Aviation Regulatory Commission For the Year 2019 Distributed According to Program

(In JDs)

| Prog. | Description                            | Current Expenditures | Capital Expenditures | Total Expenditures |
|-------|----------------------------------------|----------------------|----------------------|--------------------|
| 6501  | Administration and Supportive Services | 3,600,500            | 0                    | 3,600,500          |
| 6503  | Air Navigation Services                | 4,577,500            | 3,350,000            | 7,927,500          |
|       | Total                                  | 8,178,000            | 3,350,000            | 11,528,000         |