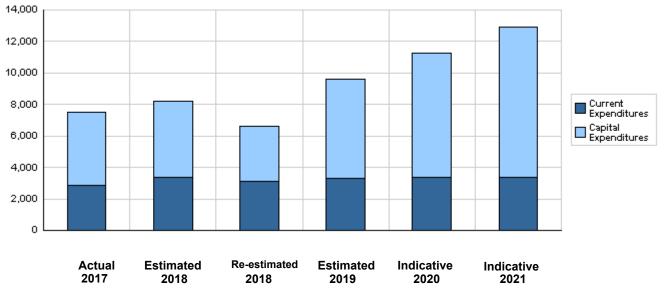

### For the Year 2019 Distributed According to Program

|       |                                        |                      |                      | (In JDs)           |
|-------|----------------------------------------|----------------------|----------------------|--------------------|
| Prog. | Description                            | Current Expenditures | Capital Expenditures | Total Expenditures |
| 4901  | Administration and Supportive Services | 1,559,500            | 0                    | 1,559,500          |
| 4905  | Cultural Development                   | 1,009,500            | 6,101,000            | 7,110,500          |
| 4910  | Royal Cultural Center                  | 741,000              | 180,000              | 921,000            |
|       | Total                                  | 3,310,000            | 6,281,000            | 9,591,000          |

### Total Expenditures for the Year 2019 Distributed According to Programs