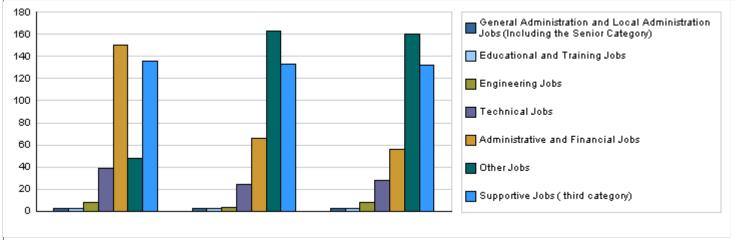

|                                                                                            | Number of Staff                        | of the    | Ministr | y / Dep | oartme  | nt      |        |                     |        |       |  |
|--------------------------------------------------------------------------------------------|----------------------------------------|-----------|---------|---------|---------|---------|--------|---------------------|--------|-------|--|
| Group                                                                                      | Job                                    | 2017 2018 |         |         |         |         |        | Preliminary<br>2019 |        |       |  |
|                                                                                            |                                        | Male      | Female  | Total   | Male    | Female  | Total  | Male                | Female | Total |  |
| General Administration and Local<br>Administration Jobs (Including the Senior<br>Category) | Leadership jobs                        | 3         | 0       | 3       | 3       | 0       | 3      | 3                   | 0      | 3     |  |
| Educational and Training Jobs                                                              | Educational and training jobs          | 2         | 1       | 3       | 1       | 2       | 3      | 1                   | 2      | 3     |  |
| Engineering Jobs                                                                           | Engineers                              | 8         | 0       | 8       | 4       | 0       | 4      | 6                   | 2      | 8     |  |
| Technical Jobs                                                                             | Programmers                            | 1         | 1       | 2       | 7       | 1       | 8      | 7                   | 1      | 8     |  |
|                                                                                            | Cultural expert                        | 1         | 0       | 1       | 1       | 0       | 1      | 1                   | 0      | 1     |  |
|                                                                                            | Technicians                            | 25        | 8       | 33      | 10      | 5       | 15     | 14                  | 5      | 19    |  |
|                                                                                            | Researcher and<br>Associate Researcher | 2         | 1       | 3       | 0       | 0       | 0      | 0                   | 0      | 0     |  |
| Administrative and Financial Jobs                                                          | Administrative and<br>financial jobs   | 85        | 65      | 150     | 43      | 23      | 66     | 34                  | 22     | 56    |  |
| Other Jobs                                                                                 | Other various jobs                     | 26        | 22      | 48      | 90      | 73      | 163    | 87                  | 73     | 160   |  |
| Supportive Jobs ( third category)                                                          | Supportive jobs                        | 108       | 28      | 136     | 106     | 27      | 133    | 105                 | 27     | 132   |  |
|                                                                                            | Total                                  |           |         |         |         | 131     | 396    | 258                 | 132    | 390   |  |
|                                                                                            | 669043                                 | 2054917   | 1476237 | 729763  | 2206000 | 1543369 | 789631 | 2333000             |        |       |  |