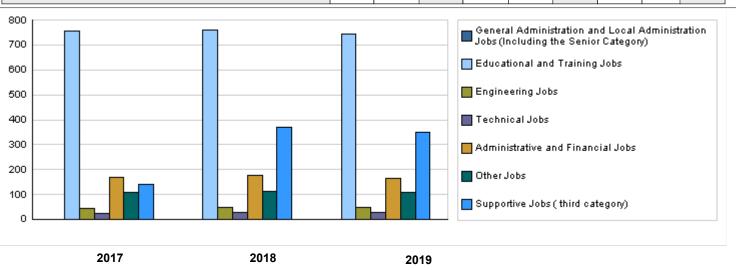

| Number of Staff of the Ministry / Department                                               |                                        |      |        |       |      |        |       |                     |         |         |
|--------------------------------------------------------------------------------------------|----------------------------------------|------|--------|-------|------|--------|-------|---------------------|---------|---------|
| Group                                                                                      | Job                                    | 2017 |        |       |      | 2018   |       | Preliminary<br>2019 |         |         |
|                                                                                            |                                        | Male | Female | Total | Male | Female | Total | Male                | Female  | Total   |
| General Administration and Local<br>Administration Jobs (Including the Senior<br>Category) | Director General                       | 1    | 0      | 1     | 1    | 0      | 1     | 1                   | 0       | 1       |
| Educational and Training Jobs                                                              | Teacher/Member/Supervi<br>sor/Guide    | 552  | 204    | 756   | 556  | 205    | 761   | 545                 | 200     | 745     |
| Engineering Jobs                                                                           | Engineer                               | 33   | 12     | 45    | 35   | 15     | 50    | 35                  | 15      | 50      |
| Technical Jobs                                                                             | Head of Department /<br>Auditor        | 20   | 5      | 25    | 20   | 9      | 29    | 20                  | 9       | 29      |
| Administrative and Financial Jobs                                                          | Accountant / administrative /Custodian | 120  | 50     | 170   | 131  | 45     | 176   | 125                 | 40      | 165     |
| Other Jobs                                                                                 | Officer                                | 82   | 28     | 110   | 82   | 30     | 112   | 80                  | 28      | 108     |
| Supportive Jobs ( third category)                                                          | Third Category                         | 103  | 38     | 141   | 271  | 100    | 371   | 250                 | 100     | 350     |
|                                                                                            | Total                                  | 911  | 337    | 1248  | 1096 | 404    | 1500  | 1056                | 392     | 1448    |
|                                                                                            | Total Cost of Salaries                 | 0    | 0      | 0     | 0    | 0      | 0     | 6896818             | 2560182 | 9457000 |