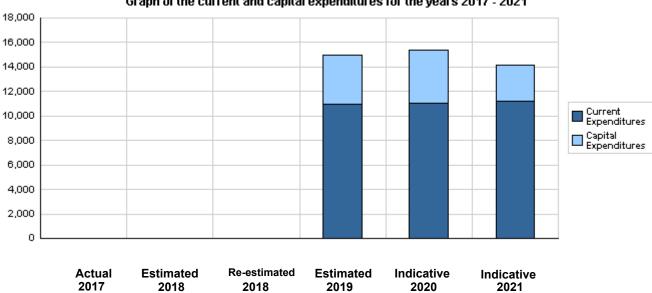

# Overall Summary of Expenditures for Chapter 2902- Vocational Training Corporation for the Years 2017 - 2021

(In JDs)

|       |                                        | Actual     | Estimated   | Re-estimated | Estimated  | Indi       | cative     |
|-------|----------------------------------------|------------|-------------|--------------|------------|------------|------------|
|       | Description                            | 2017       | 2018        | 2018         | 2019       | 2020       | 2021       |
| Group |                                        | Current E  | xpenditures | '            |            |            |            |
| 2111  | Salaries, Wages and Allowances         | 0          | 0           | 0            | 8,657,000  | 8,774,000  | 8,892,000  |
| 2121  | Social Security Contributions          | 0          | 0           | 0            | 800,000    | 810,000    | 820,000    |
| 2211  | Use of Goods and Services              | 0          | 0           | 0            | 1,395,000  | 1,375,000  | 1,375,000  |
| 2821  | Other Current Expenditures             | 0          | 0           | 0            | 102,000    | 102,000    | 102,000    |
|       | Total current expenditures             | 0          | 0           | 0            | 10,954,000 | 11,061,000 | 11,189,000 |
|       |                                        | Capital Ex | xpenditures |              |            |            |            |
| 2111  | Salaries, Wages and Allowances         | 0          | 0           | 0            | 4,000      | 4,000      | 4,000      |
| 2211  | Use of Goods and Services              | 0          | 0           | 0            | 1,458,000  | 1,508,000  | 1,283,000  |
| 2822  | Other Capital Expenditures             | 0          | 0           | 0            | 12,000     | 7,000      | 8,000      |
| 3111  | Buildings and Constructions            | 0          | 0           | 0            | 1,093,000  | 1,465,000  | 509,000    |
| 3112  | Devices, Machinery and Equipment       | 0          | 0           | 0            | 1,393,000  | 1,301,000  | 1,170,000  |
| 3113  | Other Fixed Assets                     | 0          | 0           | 0            | 10,000     | 15,000     | 15,000     |
| 3141  | Lands                                  | 0          | 0           | 0            | 27,000     | 40,000     | 0          |
|       | Total capital expenditures             | 0          | 0           | 0            | 3,997,000  | 4,340,000  | 2,989,000  |
|       | Treasury                               | 0          | 0           | 0            | 3,997,000  | 4,340,000  | 2,989,000  |
|       | Total current and capital expenditures | 0          | 0           | 0            | 14,951,000 | 15,401,000 | 14,178,000 |

### Graph of the current and capital expenditures for the years 2017 - 2021