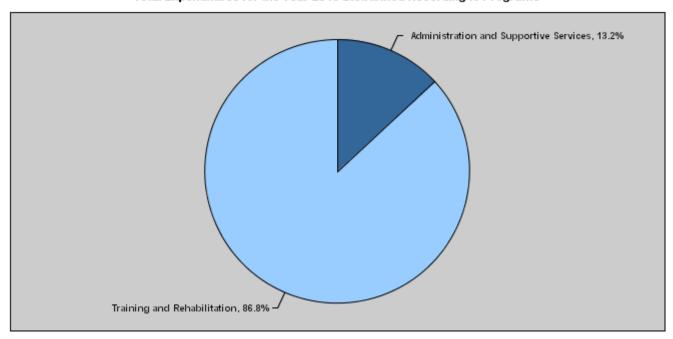

### Budget of Chapter 2902 - Vocational Training Corporation For the Year 2019 Distributed According to Program

(In JDs)

| Prog. | Description                            | Current Expenditures | Capital Expenditures | Total Expenditures |
|-------|----------------------------------------|----------------------|----------------------|--------------------|
| 6041  | Administration and Supportive Services | 1,817,000            | 150,000              | 1,967,000          |
| 6042  | Training and Rehabilitation            | 9,137,000            | 3,847,000            | 12,984,000         |
|       | Total                                  | 10,954,000           | 3,997,000            | 14,951,000         |