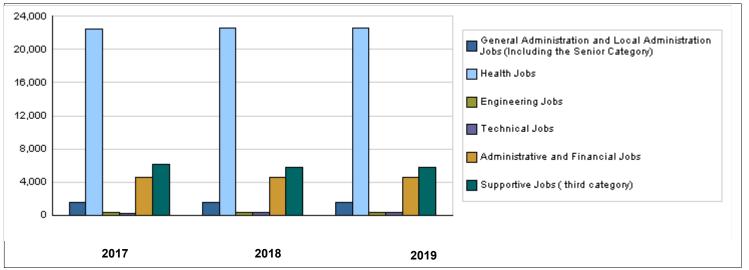

|                                                                                            | Number of Staff                             | of the    | Ministr   | y / Dep   | artme     | nt        |           |           |                 |           |
|--------------------------------------------------------------------------------------------|---------------------------------------------|-----------|-----------|-----------|-----------|-----------|-----------|-----------|-----------------|-----------|
| Group                                                                                      | Job                                         |           | 2017      |           |           | 2018      |           | Pr        | elimina<br>2019 | iry       |
|                                                                                            |                                             | Male      | Female    | Total     | Male      | Female    | Total     | Male      | Female          | Total     |
| General Administration and Local<br>Administration Jobs (Including the Senior<br>Category) | Supervisory and leadership jobs             | 1220      | 358       | 1578      | 1210      | 368       | 1578      | 1215      | 363             | 1578      |
| Health Jobs                                                                                | Physician                                   | 5090      | 1000      | 6090      | 4940      | 1210      | 6150      | 4955      | 1230            | 6185      |
|                                                                                            | Health Technician and medical occupations   | 2400      | 2380      | 4780      | 2420      | 2325      | 4745      | 2420      | 2300            | 4720      |
|                                                                                            | General Duty and<br>Midwife Nurse           | 3000      | 7820      | 10820     | 3940      | 6975      | 10915     | 4000      | 6925            | 10925     |
|                                                                                            | Pharmacist                                  | 215       | 471       | 686       | 215       | 495       | 710       | 215       | 500             | 715       |
| Engineering Jobs                                                                           | Engineering jobs                            | 230       | 140       | 370       | 230       | 180       | 410       | 230       | 180             | 410       |
| Technical Jobs                                                                             | Various technical jobs                      | 92        | 206       | 298       | 90        | 270       | 360       | 90        | 270             | 360       |
| Administrative and Financial Jobs                                                          | Administrative and financial jobs           | 1356      | 3207      | 4563      | 1390      | 3239      | 4629      | 1380      | 3210            | 4590      |
| Supportive Jobs ( third category)                                                          | Supportive employee (Driver, Office Boyetc) | 3705      | 2400      | 6105      | 2500      | 3275      | 5775      | 2490      | 3260            | 5750      |
|                                                                                            | Total                                       | 17308     | 17982     | 35290     | 16935     | 18337     | 35272     | 16995     | 18238           | 35233     |
|                                                                                            | Total Cost of Salaries                      | 115758177 | 120265978 | 236024155 | 118658790 | 128482210 | 247141000 | 123535846 | 132571154       | 256107000 |