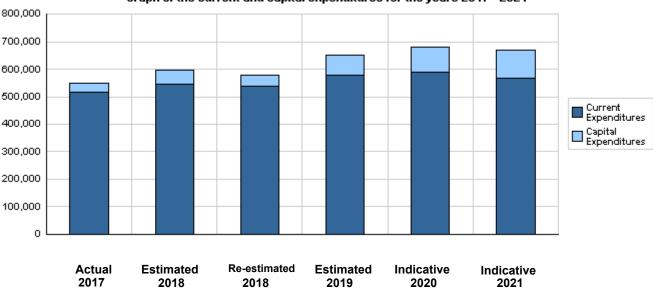

## For the Year 2019 Distributed According to Program

(In JDs)

| Prog. | Description                                         |       | Current Expenditures | Capital Expenditures | Total Expenditures |
|-------|-----------------------------------------------------|-------|----------------------|----------------------|--------------------|
| 4601  | Administration and Supportive Services              |       | 19,711,000           | 1,465,000            | 21,176,000         |
| 4605  | Manpower Development                                |       | 2,812,000            | 0                    | 2,812,000          |
| 4610  | Primary Health Care/ Health Services Centers        |       | 104,555,000          | 25,354,000           | 129,909,000        |
| 4615  | Secondary Health Care/ Hospitals                    |       | 223,315,000          | 46,771,000           | 270,086,000        |
| 4620  | Serums, Vaccines, Medicines and Medical Consumables |       | 102,050,000          | 0                    | 102,050,000        |
| 4625  | Expanding Health Insurance Coverage                 |       | 125,000,000          | 0                    | 125,000,000        |
|       |                                                     | Total | 577,443,000          | 73,590,000           | 651,033,000        |

## Total Expenditures for the Year 2019 Distributed According to Programs