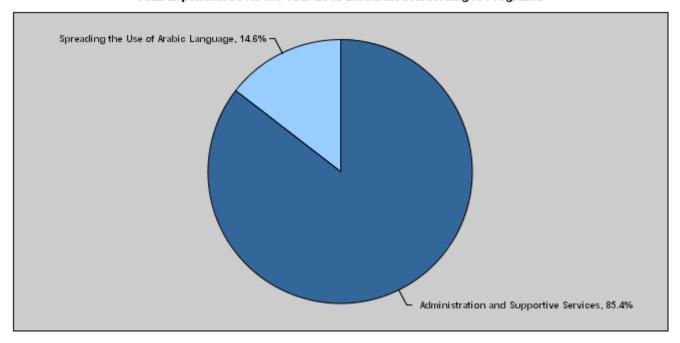

# Budget of Chapter 2502 - Jordan Academy of Arabic For the Year 2019 Distributed According to Program

(In JDs)

| Prog. | Description                            | Current Expenditures | Capital Expenditures | Total Expenditures |
|-------|----------------------------------------|----------------------|----------------------|--------------------|
| 6081  | Administration and Supportive Services | 563,000              | 0                    | 563,000            |
| 6082  | Spreading the Use of Arabic Language   | 96,000               | 0                    | 96,000             |
|       | Total                                  | 659,000              | 0                    | 659,000            |