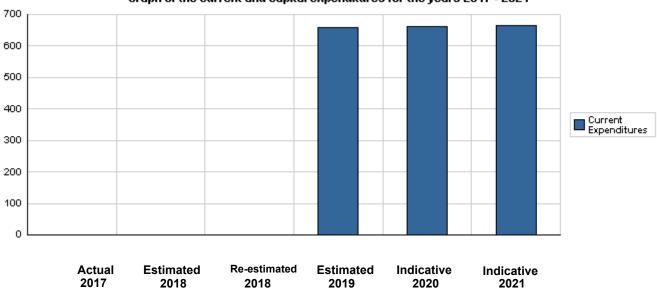

# Overall Summary of Expenditures for Chapter 2502- Jordan Academy of Arabic for the Years 2017 - 2021

(In JDs)

|       |                                        | Actual     | Estimated   | Re-estimated | Estimated | Indic   | ative   |
|-------|----------------------------------------|------------|-------------|--------------|-----------|---------|---------|
|       | Description                            | 2017       | 2018        | 2018         | 2019      | 2020    | 2021    |
| Group |                                        | Current Ex | xpenditures |              |           |         |         |
| 2111  | Salaries, Wages and Allowances         | 0          | 0           | 0            | 370,000   | 375,000 | 380,000 |
| 2121  | Social Security Contributions          | 0          | 0           | 0            | 39,000    | 40,000  | 41,000  |
| 2211  | Use of Goods and Services              | 0          | 0           | 0            | 145,000   | 143,000 | 143,000 |
| 2821  | Other Current Expenditures             | 0          | 0           | 0            | 100,000   | 100,000 | 100,000 |
| 3112  | Devices, Machinery and Equipment       | 0          | 0           | 0            | 5,000     | 5,000   | 0       |
|       | Total current expenditures             | 0          | 0           | 0            | 659,000   | 663,000 | 664,000 |
|       | Treasury                               | 0          | 0           | 0            | 0         | 0       | 0       |
|       | Total current and capital expenditures | 0          | 0           | 0            | 659,000   | 663,000 | 664,000 |

# Graph of the current and capital expenditures for the years 2017 - 2021