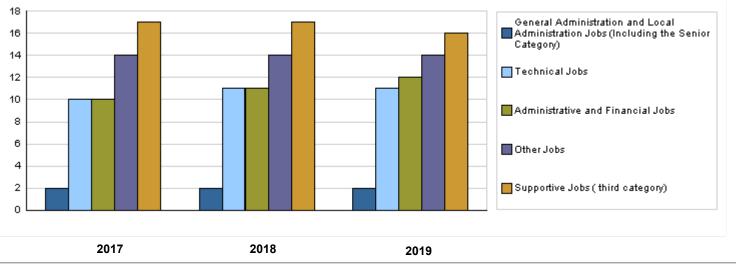

|                                                                                            | Number of Staff                         | of the | Ministr | y / Dep | artme | nt     |       |                  |        |        |
|--------------------------------------------------------------------------------------------|-----------------------------------------|--------|---------|---------|-------|--------|-------|------------------|--------|--------|
| Group                                                                                      | Job                                     | 2017   |         |         |       | 2018   |       | Preliminary 2019 |        |        |
|                                                                                            |                                         | Male   | Female  | Total   | Male  | Female | Total | Male             | Female | Total  |
| General Administration and Local<br>Administration Jobs (Including the Senior<br>Category) | General Secretary and<br>Chairman       | 2      | 0       | 2       | 2     | 0      | 2     | 2                | 0      | 2      |
| Technical Jobs                                                                             | Programmer / Technician                 | 6      | 4       | 10      | 6     | 5      | 11    | 6                | 5      | 11     |
| Administrative and Financial Jobs                                                          | Accountant/Secretary/<br>Administrative | 5      | 5       | 10      | 6     | 5      | 11    | 7                | 5      | 12     |
| Other Jobs                                                                                 | Editor/ Auditor/ Officer                | 8      | 6       | 14      | 8     | 6      | 14    | 8                | 6      | 14     |
| Supportive Jobs ( third category)                                                          | Third Category                          | 10     | 7       | 17      | 10    | 7      | 17    | 9                | 7      | 16     |
|                                                                                            | Total                                   | 31     | 22      | 53      | 32    | 23     | 55    | 32               | 23     | 55     |
|                                                                                            | Total Cost of Salaries                  | 0      | 0       | 0       | 0     | 0      | 0     | 237964           | 171036 | 409000 |