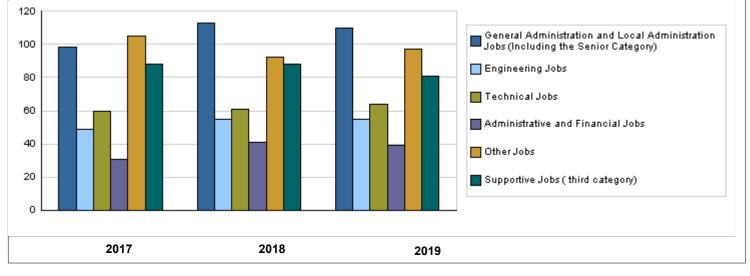

|                                                                                            | Number of Staff                             | of the | Ministr        | y / Dep | oartme | nt             |       |                                         |        |         |
|--------------------------------------------------------------------------------------------|---------------------------------------------|--------|----------------|---------|--------|----------------|-------|-----------------------------------------|--------|---------|
| Group                                                                                      | Job                                         | Male   | 2017<br>Female | Total   | Male   | 2018<br>Female | Total | Preliminary<br>2019<br>Male Female Tota |        |         |
|                                                                                            |                                             |        |                |         |        |                |       |                                         |        | - iotai |
| General Administration and Local<br>Administration Jobs (Including the Senior<br>Category) | Supervisory and Leading<br>Jobs             | 64     | 34             | 98      | 80     | 33             | 113   | 80                                      | 30     | 110     |
| Engineering Jobs                                                                           | Engineer                                    | 37     | 12             | 49      | 45     | 10             | 55    | 48                                      | 7      | 55      |
| Technical Jobs                                                                             | Technical Jobs                              | 46     | 14             | 60      | 46     | 15             | 61    | 55                                      | 9      | 64      |
| Administrative and Financial Jobs                                                          | Financial Administration<br>Jobs            | 22     | 9              | 31      | 23     | 18             | 41    | 25                                      | 14     | 39      |
| Other Jobs                                                                                 | Other Jobs                                  | 78     | 27             | 105     | 84     | 8              | 92    | 85                                      | 12     | 97      |
| Supportive Jobs ( third category)                                                          | Supportive Employee<br>(Driver, Office Boy) | 76     | 12             | 88      | 75     | 13             | 88    | 76                                      | 5      | 81      |
|                                                                                            | Total                                       | 323    | 108            | 431     | 353    | 97             | 450   | 369                                     | 77     | 446     |
|                                                                                            | <b>Total Cost of Salaries</b>               | 0      | 0              | 0       | 0      | 0              | 0     | 3316036                                 | 691964 | 4008000 |