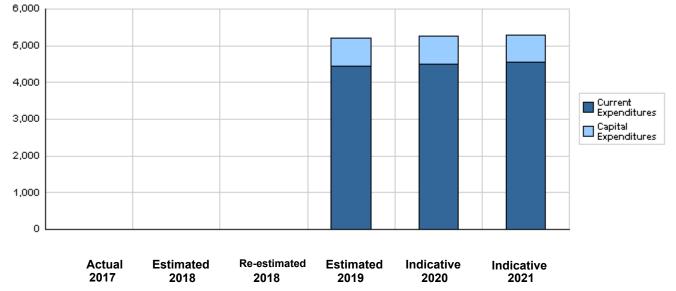

## For the Year 2019 Distributed According to Program

|       |                                        |                      |                      | (In JDs)           |
|-------|----------------------------------------|----------------------|----------------------|--------------------|
| Prog. | Description                            | Current Expenditures | Capital Expenditures | Total Expenditures |
| 6601  | Administration and Supportive Services | 2,323,000            | 374,000              | 2,697,000          |
| 6602  | Organization and Supervision           | 517,000              | 18,000               | 535,000            |
| 6603  | Radiation and Nuclear Control          | 883,000              | 368,000              | 1,251,000          |
| 6604  | Quarries and Mines                     | 736,000              | 0                    | 736,000            |
|       | Total                                  | 4,459,000            | 760,000              | 5,219,000          |