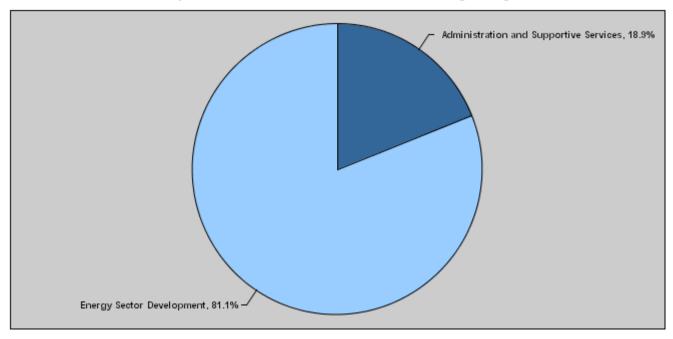

# Budget of Chapter 2001 - Ministry of Energy and Mineral Resources For the Year 2019 Distributed According to Program

(In JDs)

| Prog. | Description                            | Current Expenditures | Capital Expenditures | Total Expenditures |
|-------|----------------------------------------|----------------------|----------------------|--------------------|
| 3501  | Administration and Supportive Services | 5,238,000            | 1,400,000            | 6,638,000          |
| 3505  | Energy Sector Development              | 0                    | 28,400,000           | 28,400,000         |
|       | Total                                  | 5,238,000            | 29,800,000           | 35,038,000         |

#### Total Expenditures for the Year 2019 Distributed According to Programs

Estimated Allocations for Females distributed according to Programs for the Years 2017 - 2021

|      | Program                                | 2017    | 2018    | 2019    | 2020    | 2021    |
|------|----------------------------------------|---------|---------|---------|---------|---------|
| 3501 | Administration and Supportive Services | 1276797 | 1109460 | 1047600 | 1068400 | 1081200 |
| 3505 | Energy Sector Development              | 823250  | 756000  | 0       | 0       | 0       |
|      | Total                                  | 2100047 | 1865460 | 1047600 | 1068400 | 1081200 |