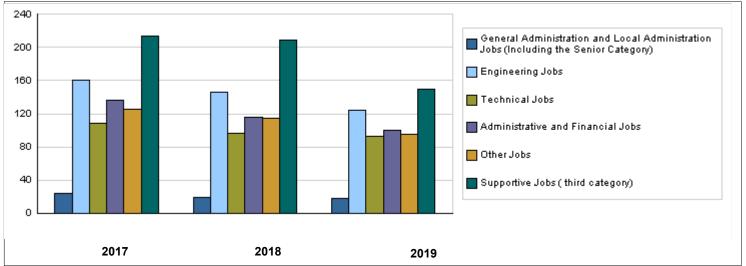

|                                                                                            | Number of Staff                                | of the  | Ministr | y / Dep | artme   | nt      |         |         |                     |         |
|--------------------------------------------------------------------------------------------|------------------------------------------------|---------|---------|---------|---------|---------|---------|---------|---------------------|---------|
| Group                                                                                      | Job                                            |         | 2017    |         |         | 2018    |         | Pr      | Preliminary<br>2019 |         |
|                                                                                            |                                                | Male    | Female  | Total   | Male    | Female  | Total   | Male    | Female              | Total   |
| General Administration and Local<br>Administration Jobs (Including the Senior<br>Category) | Supervisory and<br>Leadership jobs             | 18      | 6       | 24      | 15      | 4       | 19      | 14      | 4                   | 18      |
| Engineering Jobs                                                                           | Engineer                                       | 105     | 56      | 161     | 96      | 50      | 146     | 89      | 35                  | 124     |
| Technical Jobs                                                                             | Technical jobs<br>(Programmer,<br>Researcher,) | 80      | 29      | 109     | 75      | 22      | 97      | 71      | 22                  | 93      |
| Administrative and Financial Jobs                                                          | Administrative and<br>Financial jobs           | 92      | 44      | 136     | 88      | 28      | 116     | 80      | 20                  | 100     |
| Other Jobs                                                                                 | Other jobs                                     | 95      | 30      | 125     | 89      | 25      | 114     | 81      | 14                  | 95      |
| Supportive Jobs ( third category)                                                          | Supportive employee (Driver, Office Boy,)      | 189     | 25      | 214     | 186     | 23      | 209     | 130     | 20                  | 150     |
|                                                                                            | Total                                          | 579     | 190     | 769     | 549     | 152     | 701     | 465     | 115                 | 580     |
|                                                                                            | Total Cost of Salaries                         | 3532886 | 1159323 | 4692209 | 3618231 | 1001769 | 4620000 | 3762491 | 930509              | 4693000 |