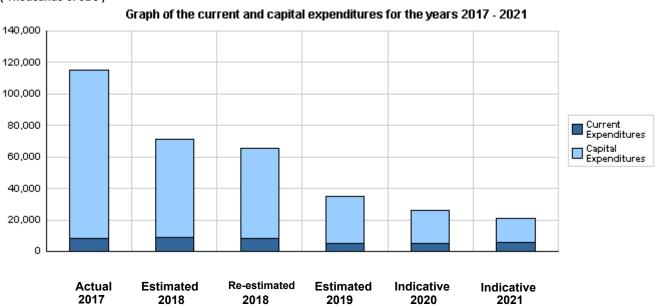

# Overall Summary of Expenditures for Chapter 2001- Ministry of Energy and Mineral Resources for the Years 2017 - 2021

(In JDs)

|       |                                              | Actual      | Estimated   | Re-estimated | Estimated  | Indi       | icative    |
|-------|----------------------------------------------|-------------|-------------|--------------|------------|------------|------------|
|       | Description                                  | 2017        | 2018        | 2018         | 2019       | 2020       | 2021       |
| Group |                                              | Current E   | xpenditures |              | 1          | 1          |            |
| 2111  | Salaries, Wages and Allowances               | 4,249,519   | 4,500,000   | 4,180,000    | 4,247,000  | 4,300,000  | 4,354,000  |
| 2121  | Social Security Contributions                | 442,690     | 440,000     | 440,000      | 446,000    | 456,000    | 466,000    |
| 2211  | Use of Goods and Services                    | 401,718     | 450,000     | 405,000      | 527,000    | 568,000    | 568,000    |
| 2631  | Support to General Government Units          | 3,293,000   | 3,375,000   | 3,024,000    | 0          | 0          | 0          |
| 2821  | Other Current Expenditures                   | 13,261      | 20,000      | 18,000       | 18,000     | 18,000     | 18,000     |
|       | Total current expenditures                   | 8,400,188   | 8,785,000   | 8,067,000    | 5,238,000  | 5,342,000  | 5,406,000  |
|       |                                              | Capital E   | xpenditures |              |            |            |            |
| 2111  | Salaries, Wages and Allowances               | 12,480      | 0           | 0            | 0          | 0          | 0          |
| 2211  | Use of Goods and Services                    | 979,356     | 1,797,000   | 1,012,000    | 1,125,000  | 1,125,000  | 1,125,000  |
| 2511  | Subsidies to Public Corporations             | 235,968     | 300,000     | 0            | 50,000     | 50,000     | 50,000     |
| 2632  | Subsidy to General Government Units/ Capital | 7,155,000   | 3,600,000   | 3,054,000    | 0          | 0          | 0          |
| 2822  | Other Capital Expenditures                   | 12,430,711  | 12,960,000  | 12,230,000   | 8,290,000  | 3,370,000  | 2,370,000  |
| 3111  | Buildings and Constructions                  | 25,626,925  | 8,360,000   | 7,960,000    | 6,130,000  | 5,330,000  | 830,000    |
| 3112  | Devices, Machinery and Equipment             | 58,927,403  | 32,503,000  | 31,698,000   | 10,895,000 | 4,585,000  | 2,585,000  |
| 3122  | Inventories                                  | 44,657      | 60,000      | 50,000       | 60,000     | 60,000     | 60,000     |
| 3141  | Lands                                        | 1,242,308   | 3,150,000   | 1,400,000    | 3,250,000  | 5,930,000  | 8,430,000  |
|       | Total capital expenditures                   | 106,654,808 | 62,730,000  | 57,404,000   | 29,800,000 | 20,450,000 | 15,450,000 |
|       | Treasury                                     | 106,654,808 | 62,730,000  | 57,404,000   | 29,800,000 | 20,450,000 | 15,450,000 |
|       | Total current and capital expenditures       | 115,054,996 | 71,515,000  | 65,471,000   | 35,038,000 | 25,792,000 | 20,856,000 |

#### (Thousands of JDs)