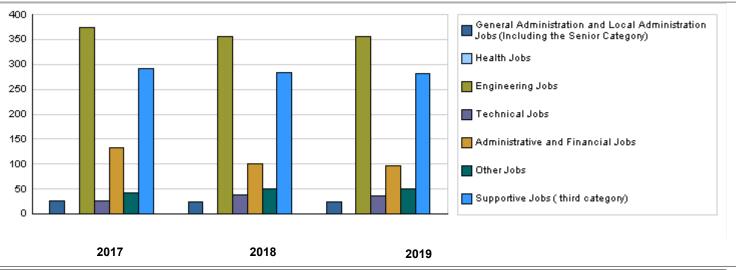

|                                                                                            | Number of Staff                    | of the  | Ministr | y / Dep | partme  | nt      |         |                     |         |         |
|--------------------------------------------------------------------------------------------|------------------------------------|---------|---------|---------|---------|---------|---------|---------------------|---------|---------|
| Group                                                                                      | Group Job                          |         |         | 2017    |         |         |         | Preliminary<br>2019 |         |         |
| •                                                                                          |                                    | Male    | Female  | Total   | Male    | Female  | Total   | Male                | Female  | Total   |
| General Administration and Local<br>Administration Jobs (Including the Senior<br>Category) | Supervisory and<br>leadership jobs | 24      | 3       | 27      | 22      | 2       | 24      | 22                  | 2       | 24      |
| Health Jobs                                                                                | Health jobs                        | 0       | 1       | 1       | 0       | 1       | 1       | 0                   | 1       | 1       |
| Engineering Jobs                                                                           | Engineer                           | 233     | 141     | 374     | 228     | 128     | 356     | 228                 | 128     | 356     |
| Technical Jobs                                                                             | Technical jobs                     | 20      | 7       | 27      | 32      | 6       | 38      | 31                  | 5       | 36      |
| Administrative and Financial Jobs                                                          | Administrative and financial jobs  | 83      | 49      | 132     | 88      | 12      | 100     | 84                  | 12      | 96      |
| Other Jobs                                                                                 | Other jobs                         | 28      | 15      | 43      | 35      | 15      | 50      | 35                  | 15      | 50      |
| Supportive Jobs ( third category)                                                          | Supportive employee                | 250     | 42      | 292     | 241     | 42      | 283     | 240                 | 41      | 281     |
|                                                                                            | Total                              | 638     | 258     | 896     | 646     | 206     | 852     | 640                 | 204     | 844     |
|                                                                                            | Total Cost of Salaries             | 4527603 | 1830911 | 6358514 | 4863197 | 1550803 | 6414000 | 5053270             | 1610730 | 6664000 |