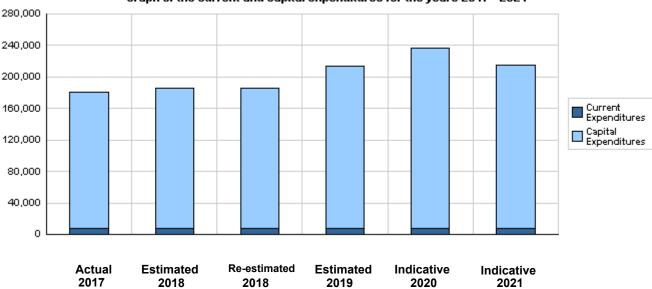

# Overall Summary of Expenditures for Chapter 1901- Ministry of Municipal Affairs for the Years 2017 - 2021

(In JDs)

|       |                                        |             |             |              |             |             | (           |
|-------|----------------------------------------|-------------|-------------|--------------|-------------|-------------|-------------|
|       |                                        | Actual      | Estimated   | Re-estimated | Estimated   | Indi        | cative      |
|       | Description                            | 2017        | 2018        | 2018         | 2019        | 2020        | 2021        |
| Group |                                        | Current E   | xpenditures | <u> </u>     | '           | •           |             |
| 2111  | Salaries, Wages and Allowances         | 5,970,514   | 6,224,000   | 6,014,000    | 6,234,000   | 6,310,000   | 6,387,000   |
| 2121  | Social Security Contributions          | 388,000     | 400,000     | 400,000      | 430,000     | 440,000     | 450,000     |
| 2211  | Use of Goods and Services              | 973,446     | 1,065,000   | 996,000      | 1,000,000   | 996,000     | 996,000     |
| 2511  | Subsidies to Public Corporations       | 264,314     | 216,000     | 211,000      | 195,000     | 195,000     | 195,000     |
| 2821  | Other Current Expenditures             | 0           | 10,000      | 10,000       | 15,000      | 15,000      | 15,000      |
|       | Total current expenditures             | 7,596,274   | 7,915,000   | 7,631,000    | 7,874,000   | 7,956,000   | 8,043,000   |
|       |                                        | Capital E   | xpenditures |              |             |             |             |
| 2111  | Salaries, Wages and Allowances         | 1,000,000   | 0           | 0            | 0           | 0           | 0           |
| 2211  | Use of Goods and Services              | 561,853     | 855,000     | 780,000      | 720,000     | 520,000     | 520,000     |
| 2511  | Subsidies to Public Corporations       | 170,000,000 | 170,000,000 | 170,000,000  | 195,000,000 | 195,000,000 | 195,000,000 |
| 2822  | Other Capital Expenditures             | 0           | 150,000     | 150,000      | 100,000     | 100,000     | 0           |
| 3111  | Buildings and Constructions            | 700,000     | 4,300,000   | 4,300,000    | 7,630,000   | 30,250,000  | 10,550,000  |
| 3112  | Devices, Machinery and Equipment       | 909,346     | 2,595,000   | 2,470,000    | 2,230,000   | 2,230,000   | 830,000     |
| 3141  | Lands                                  | 311,320     | 300,000     | 300,000      | 300,000     | 300,000     | 300,000     |
|       | Total capital expenditures             | 173,482,519 | 178,200,000 | 178,000,000  | 205,980,000 | 228,400,000 | 207,200,000 |
|       | Treasury                               | 173,482,519 | 178,200,000 | 178,000,000  | 205,980,000 | 228,400,000 | 207,200,000 |
|       | Total current and capital expenditures | 181,078,793 | 186,115,000 | 185,631,000  | 213,854,000 | 236,356,000 | 215,243,000 |

# (Thousands of JDs)

# Graph of the current and capital expenditures for the years 2017 - 2021