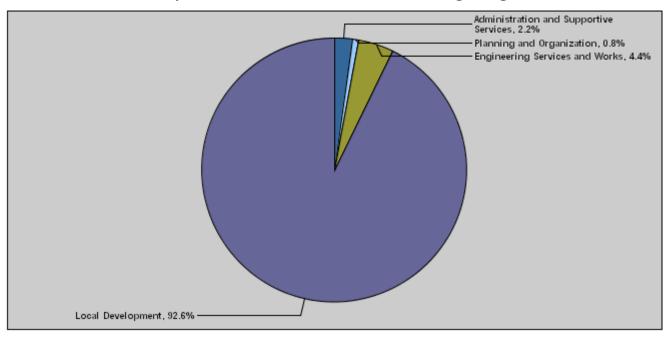

# Budget of Chapter 1901 - Ministry of Municipal Affairs For the Year 2019 Distributed According to Program

(In JDs)

| Prog. | Description                            | Current Expenditures | Capital Expenditures | Total Expenditures |
|-------|----------------------------------------|----------------------|----------------------|--------------------|
| 3401  | Administration and Supportive Services | 3,942,000            | 750,000              | 4,692,000          |
| 3405  | Planning and Organization              | 1,357,000            | 350,000              | 1,707,000          |
| 3410  | Engineering Services and Works         | 2,575,000            | 6,750,000            | 9,325,000          |
| 3415  | Local Development                      | 0                    | 198,130,000          | 198,130,000        |
|       | Total                                  | 7,874,000            | 205,980,000          | 213,854,000        |