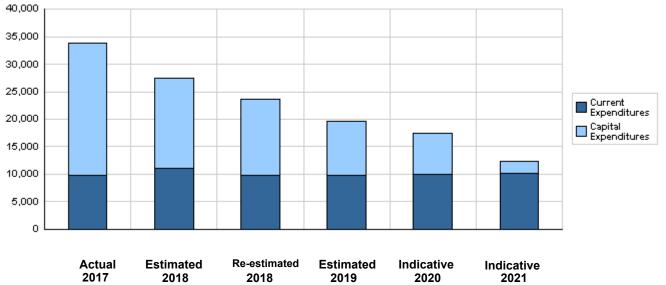

#### For the Year 2019 Distributed According to Program

| 2801         Administration and Supportive Services         5,349,000         5,390,000         10,739,000           2805         Organizing and Promoting Industrial and Commercial Developme 102,000         2,275,484         3,177,484           2810         Trade and Strategic Inventory         821,000         2,011,516         2,832,516           2815         Industrial and Trade Sector Competitiveness         2,108,000         20,000         2,128,000           2820         Markets Follow-up and Control         709,000         55,000         764,000 |       |                                                              |                      |                      | (In JDs)           |
|-------------------------------------------------------------------------------------------------------------------------------------------------------------------------------------------------------------------------------------------------------------------------------------------------------------------------------------------------------------------------------------------------------------------------------------------------------------------------------------------------------------------------------------------------------------------------------|-------|--------------------------------------------------------------|----------------------|----------------------|--------------------|
| 2805         Organizing and Promoting Industrial and Commercial Developme         802,000         2,275,484         3,177,484           2810         Trade and Strategic Inventory         821,000         2,011,516         2,832,516           2815         Industrial and Trade Sector Competitiveness         2,108,000         20,000         2,128,000           2820         Markets Follow-up and Control         709,000         55,000         764,000                                                                                                              | Prog. | Description                                                  | Current Expenditures | Capital Expenditures | Total Expenditures |
| 2810         Trade and Strategic Inventory         821,000         2,011,516         2,832,516           2815         Industrial and Trade Sector Competitiveness         2,108,000         20,000         2,128,000           2820         Markets Follow-up and Control         709,000         55,000         764,000                                                                                                                                                                                                                                                      | 2801  | Administration and Supportive Services                       | 5,349,000            | 5,390,000            | 10,739,000         |
| 2815         Industrial and Trade Sector Competitiveness         2,108,000         20,000         2,128,000           2820         Markets Follow-up and Control         709,000         55,000         764,000                                                                                                                                                                                                                                                                                                                                                               | 2805  | Organizing and Promoting Industrial and Commercial Developme | 19102,000            | 2,275,484            | 3,177,484          |
| 2820         Markets Follow-up and Control         709,000         55,000         764,000                                                                                                                                                                                                                                                                                                                                                                                                                                                                                     | 2810  | Trade and Strategic Inventory                                | 821,000              | 2,011,516            | 2,832,516          |
|                                                                                                                                                                                                                                                                                                                                                                                                                                                                                                                                                                               | 2815  | Industrial and Trade Sector Competitiveness                  | 2,108,000            | 20,000               | 2,128,000          |
| Total 9,889,000 9,752,000 19,641,000                                                                                                                                                                                                                                                                                                                                                                                                                                                                                                                                          | 2820  | Markets Follow-up and Control                                | 709,000              | 55,000               | 764,000            |
|                                                                                                                                                                                                                                                                                                                                                                                                                                                                                                                                                                               |       | Total                                                        | 9,889,000            | 9,752,000            | 19,641,000         |

#### Total Expenditures for the Year 2019 Distributed According to Programs