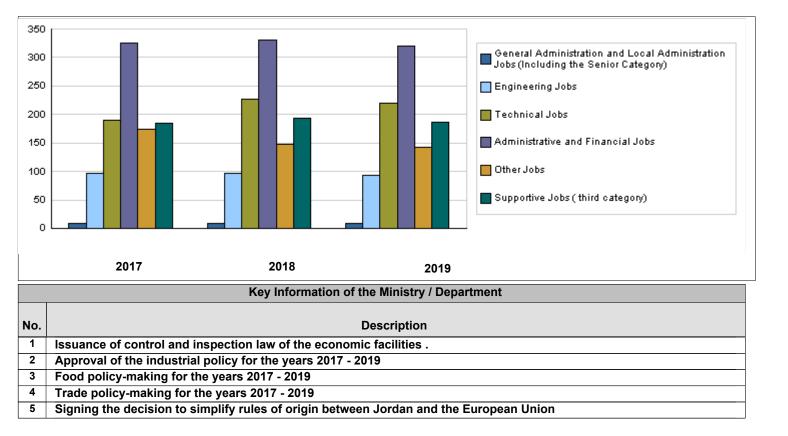

|                                                                                            | Number of Staff                              | of the  | Ministr | y / Dep | bartme  | nt      |         |                     |         |         |
|--------------------------------------------------------------------------------------------|----------------------------------------------|---------|---------|---------|---------|---------|---------|---------------------|---------|---------|
| Group                                                                                      | Job                                          |         | 2017    |         |         | 2018    |         | Preliminary<br>2019 |         |         |
|                                                                                            |                                              | Male    | Female  | Total   | Male    | Female  | Total   | Male                | Female  | Total   |
| General Administration and Local<br>Administration Jobs (Including the Senior<br>Category) | Supervisory and leadership jobs              | 9       | 0       | 9       | 8       | 0       | 8       | 8                   | 0       | 8       |
| Engineering Jobs                                                                           | Various engineering jobs                     | 68      | 29      | 97      | 64      | 32      | 96      | 62                  | 32      | 94      |
| Technical Jobs                                                                             | Other technical jobs                         | 116     | 74      | 190     | 123     | 104     | 227     | 118                 | 101     | 219     |
| Administrative and Financial Jobs                                                          | Various administrative<br>and financial jobs | 251     | 74      | 325     | 252     | 78      | 330     | 246                 | 74      | 320     |
| Other Jobs                                                                                 | Other various jobs                           | 107     | 67      | 174     | 92      | 56      | 148     | 88                  | 55      | 143     |
| Supportive Jobs ( third category)                                                          | Various supportive jobs                      | 146     | 39      | 185     | 150     | 43      | 193     | 145                 | 41      | 186     |
|                                                                                            | Total                                        | 697     | 283     | 980     | 689     | 313     | 1002    | 667                 | 303     | 970     |
|                                                                                            | Total Cost of Salaries                       | 4905175 | 1991628 | 6896803 | 4900702 | 2226298 | 7127000 | 5261736             | 2390264 | 7652000 |