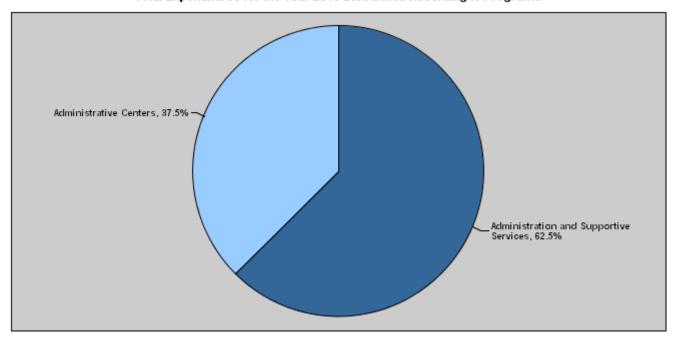

## Budget of Chapter 1001 - Ministry of Interior For the Year 2019 Distributed According to Program

(In JDs)

| Prog. | Description                            | Current Expenditures | Capital Expenditures | Total Expenditures |
|-------|----------------------------------------|----------------------|----------------------|--------------------|
| 1401  | Administration and Supportive Services | 18,670,000           | 0                    | 18,670,000         |
| 1405  | Administrative Centers                 | 3,000,000            | 8,220,000            | 11,220,000         |
|       | Total                                  | 21,670,000           | 8,220,000            | 29,890,000         |

#### Total Expenditures for the Year 2019 Distributed According to Programs