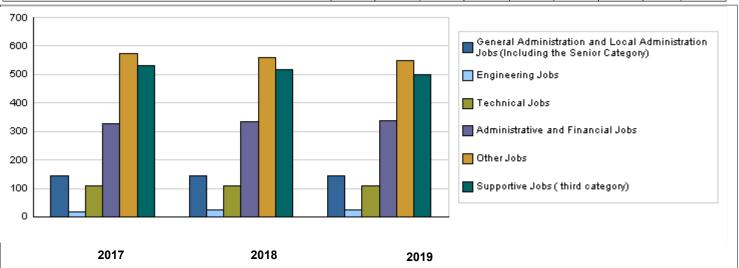

|                                                                                            | Number of Staff                                          | of the  | Ministr | y / Dep  | artme   | nt      |          |          |                 |          |
|--------------------------------------------------------------------------------------------|----------------------------------------------------------|---------|---------|----------|---------|---------|----------|----------|-----------------|----------|
| Group                                                                                      | Job                                                      |         | 2017    |          |         | 2018    |          | Pr       | elimina<br>2019 | iry      |
| -                                                                                          |                                                          | Male    | Female  | Total    | Male    | Female  | Total    | Male     | Female          | Total    |
| General Administration and Local<br>Administration Jobs (Including the Senior<br>Category) | Governor, Assistant<br>Governor                          | 144     | 0       | 144      | 144     | 0       | 144      | 144      | 0               | 144      |
| Engineering Jobs                                                                           | Engineer, Technician                                     | 11      | 7       | 18       | 18      | 6       | 24       | 17       | 7               | 24       |
| Technical Jobs                                                                             | Programmer,<br>Researcher, Clerk, Data<br>Entry Clerk    | 90      | 18      | 108      | 90      | 18      | 108      | 90       | 18              | 108      |
| Administrative and Financial Jobs                                                          | Head of Section,<br>Accountant,<br>Administrative Office | 195     | 132     | 327      | 206     | 128     | 334      | 211      | 128             | 339      |
| Other Jobs                                                                                 | District Director,<br>Researcher, Controller             | 368     | 205     | 573      | 361     | 199     | 560      | 351      | 197             | 548      |
| Supportive Jobs ( third category)                                                          | Office Boy, Controller,<br>Typist, Driver, Technician    | 401     | 129     | 530      | 390     | 127     | 517      | 374      | 125             | 499      |
|                                                                                            | Total                                                    | 1209    | 491     | 1700     | 1209    | 478     | 1687     | 1187     | 475             | 1662     |
|                                                                                            | Total Cost of Salaries                                   | 9440821 | 3834114 | 13274935 | 9545152 | 3773848 | 13319000 | 10027365 | 4012635         | 14040000 |