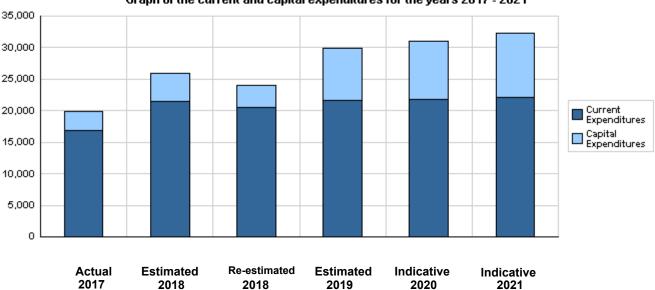

# Overall Summary of Expenditures for Chapter 1001- Ministry of Interior for the Years 2017 - 2021

(In JDs)

|       |                                                  | Actual     | Estimated    | Re-estimated | Estimated  | Indi       | cative     |
|-------|--------------------------------------------------|------------|--------------|--------------|------------|------------|------------|
|       | Description                                      | 2017       | 2018         | 2018         | 2019       | 2020       | 2021       |
| Group |                                                  | Current E  | Expenditures |              | I.         |            |            |
| 2111  | Salaries, Wages and Allowances                   | 12,366,254 | 13,178,000   | 12,369,000   | 12,790,000 | 12,956,000 | 13,125,000 |
| 2121  | Social Security Contributions                    | 908,681    | 950,000      | 950,000      | 1,250,000  | 1,300,000  | 1,320,000  |
| 2211  | Use of Goods and Services                        | 3,481,417  | 4,400,000    | 4,175,000    | 4,455,000  | 4,430,000  | 4,430,000  |
| 2541  | Sustaining the Work of the Governorates Councils | 0          | 2,900,000    | 2,900,000    | 3,000,000  | 3,000,000  | 3,000,000  |
| 2821  | Other Current Expenditures                       | 71,845     | 90,000       | 90,000       | 175,000    | 175,000    | 175,000    |
|       | Total current expenditures                       | 16,828,197 | 21,518,000   | 20,484,000   | 21,670,000 | 21,861,000 | 22,050,000 |
|       |                                                  | Capital E  | xpenditures  |              |            |            |            |
| 2211  | Use of Goods and Services                        | 1,541,847  | 1,747,000    | 1,747,000    | 3,589,000  | 3,020,000  | 4,400,000  |
| 3111  | Buildings and Constructions                      | 1,267,658  | 2,395,000    | 1,439,000    | 4,531,000  | 6,109,000  | 5,825,000  |
| 3112  | Devices, Machinery and Equipment                 | 233,000    | 340,000      | 290,000      | 100,000    | 100,000    | 100,000    |
|       | Total capital expenditures                       | 3,042,505  | 4,482,000    | 3,476,000    | 8,220,000  | 9,229,000  | 10,325,000 |
|       | Treasury                                         | 3,042,505  | 4,482,000    | 3,476,000    | 8,220,000  | 9,229,000  | 10,325,000 |
|       | Total current and capital expenditures           | 19,870,702 | 26,000,000   | 23,960,000   | 29,890,000 | 31,090,000 | 32,375,000 |

#### ( Thousands of JDs )

### Graph of the current and capital expenditures for the years 2017 - 2021