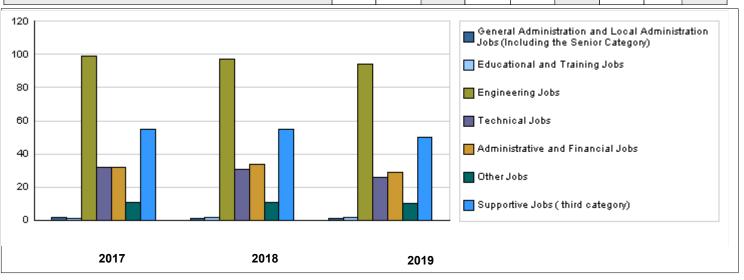

|                                                                                            | Number of Staff                                          | of the | Ministr | y / Der | partme  | nt     |         |         |                 |         |
|--------------------------------------------------------------------------------------------|----------------------------------------------------------|--------|---------|---------|---------|--------|---------|---------|-----------------|---------|
| Group                                                                                      | Job                                                      |        | 2017    |         |         | 2018   |         | Pr      | elimina<br>2019 | ıry     |
| ·                                                                                          |                                                          | Male   | Female  | Total   | Male    | Female | Total   | Male    | Female          | Total   |
| General Administration and Local<br>Administration Jobs (Including the Senior<br>Category) | Director General, Deputy<br>Director General             | 2      | 0       | 2       | 1       | 0      | 1       | 1       | 0               | 1       |
| Educational and Training Jobs                                                              | Educational jobs                                         | 1      | 0       | 1       | 1       | 1      | 2       | 1       | 1               | 2       |
| Engineering Jobs                                                                           | Director, Head of<br>Section, Engineer,<br>Technician    | 55     | 44      | 99      | 56      | 41     | 97      | 54      | 40              | 94      |
| Technical Jobs                                                                             | Director, Head of<br>Section, Technician                 | 23     | 9       | 32      | 23      | 8      | 31      | 18      | 8               | 26      |
| Administrative and Financial Jobs                                                          | Head of Section,<br>Administrative Officer,<br>Accountan | 24     | 8       | 32      | 25      | 9      | 34      | 20      | 9               | 29      |
| Other Jobs                                                                                 | Translator, Researcher                                   | 7      | 4       | 11      | 7       | 4      | 11      | 7       | 3               | 10      |
| Supportive Jobs ( third category)                                                          | Office Boy, Driver,<br>Dispatcher, Typist                | 52     | 3       | 55      | 51      | 4      | 55      | 46      | 4               | 50      |
|                                                                                            | Total                                                    | 164    | 68      | 232     | 164     | 67     | 231     | 147     | 65              | 212     |
|                                                                                            | Total Cost of Salaries                                   | 952131 | 394786  | 1346917 | 1037247 | 423753 | 1461000 | 1230778 | 544222          | 1775000 |