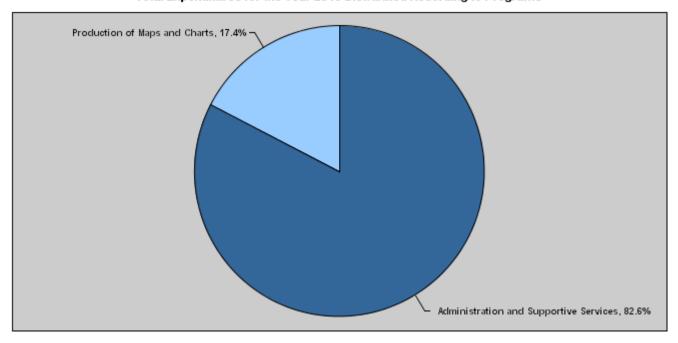

# Budget of Chapter 0901 - Jordan Royal Geographic Center For the Year 2019 Distributed According to Program

(In JDs)

| Prog. | Description                            | Current Expenditures | Capital Expenditures | Total Expenditures |
|-------|----------------------------------------|----------------------|----------------------|--------------------|
| 1301  | Administration and Supportive Services | 2,035,000            | 0                    | 2,035,000          |
| 1305  | Production of Maps and Charts          | 0                    | 430,000              | 430,000            |
|       | Total                                  | 2,035,000            | 430,000              | 2,465,000          |

#### Total Expenditures for the Year 2019 Distributed According to Programs

Estimated Allocations for Females distributed according to Programs for the Years 2017 - 2021

| Program                                     | 2017     | 2018   | 2019   | 2020   | 2021   |
|---------------------------------------------|----------|--------|--------|--------|--------|
| 1301 Administration and Supportive Services | 449000   | 423690 | 497000 | 525000 | 550000 |
| Tota                                        | I 449000 | 423690 | 497000 | 525000 | 550000 |