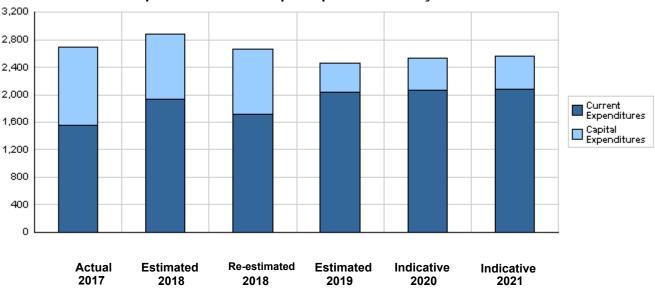

# Overall Summary of Expenditures for Chapter 0901- Jordan Royal Geographic Center for the Years 2017 - 2021

(In JDs)

|       |                                        | Actual    | Estimated    | Re-estimated | Estimated | Ind       | icative   |
|-------|----------------------------------------|-----------|--------------|--------------|-----------|-----------|-----------|
|       | Description                            | 2017      | 2018         | 2018         | 2019      | 2020      | 2021      |
| Group |                                        | Current E | Expenditures | ·            |           |           |           |
| 2111  | Salaries, Wages and Allowances         | 1,236,639 | 1,542,000    | 1,325,000    | 1,575,000 | 1,596,000 | 1,617,000 |
| 2121  | Social Security Contributions          | 110,278   | 136,000      | 136,000      | 200,000   | 203,000   | 206,000   |
| 2211  | Use of Goods and Services              | 159,967   | 180,000      | 176,000      | 180,000   | 180,000   | 180,000   |
| 2821  | Other Current Expenditures             | 53,000    | 80,000       | 80,000       | 80,000    | 80,000    | 80,000    |
|       | Total current expenditures             | 1,559,884 | 1,938,000    | 1,717,000    | 2,035,000 | 2,059,000 | 2,083,000 |
|       |                                        | Capital E | xpenditures  |              |           |           |           |
| 2111  | Salaries, Wages and Allowances         | 109,498   | 0            | 0            | 0         | 0         | 0         |
| 2211  | Use of Goods and Services              | 212,842   | 326,500      | 326,500      | 292,500   | 322,500   | 322,500   |
| 2822  | Other Capital Expenditures             | 38,252    | 32,500       | 32,500       | 32,000    | 32,000    | 32,000    |
| 3111  | Buildings and Constructions            | 658,386   | 390,000      | 390,000      | 0         | 0         | 0         |
| 3112  | Devices, Machinery and Equipment       | 88,027    | 170,500      | 170,500      | 73,500    | 78,500    | 78,500    |
| 3122  | Inventories                            | 17,132    | 25,500       | 25,500       | 32,000    | 42,000    | 42,000    |
|       | Total capital expenditures             | 1,124,137 | 945,000      | 945,000      | 430,000   | 475,000   | 475,000   |
|       | Treasury                               | 1,124,137 | 945,000      | 945,000      | 430,000   | 475,000   | 475,000   |
|       | Total current and capital expenditures | 2,684,021 | 2,883,000    | 2,662,000    | 2,465,000 | 2,534,000 | 2,558,000 |

#### (Thousands of JDs)

#### Graph of the current and capital expenditures for the years 2017 - 2021