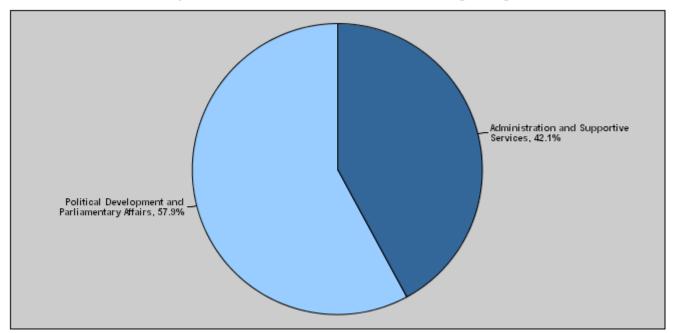

## For the Year 2019 Distributed According to Program

|       |                                                 |                      |                      | (In JDs)           |
|-------|-------------------------------------------------|----------------------|----------------------|--------------------|
| Prog. | Description                                     | Current Expenditures | Capital Expenditures | Total Expenditures |
| 1050  | Administration and Supportive Services          | 1,419,000            | 0                    | 1,419,000          |
| 1051  | Political Development and Parliamentary Affairs | 1,952,000            | 0                    | 1,952,000          |
|       | Total                                           | 3,371,000            | 0                    | 3,371,000          |

## Total Expenditures for the Year 2019 Distributed According to Programs