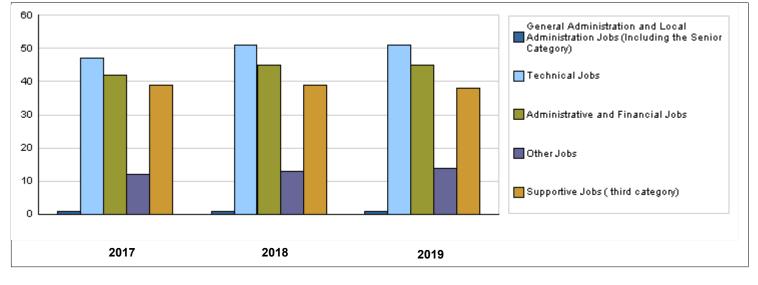

|                                                                                            | Number of Staff                      | of the | Ministr                                     | y / Dep | bartme | nt     |                                          |        |        |         |
|--------------------------------------------------------------------------------------------|--------------------------------------|--------|---------------------------------------------|---------|--------|--------|------------------------------------------|--------|--------|---------|
| Group                                                                                      | Job                                  | Male   | 2017 2018<br>Female Total Male Female Total |         |        |        | Preliminary<br>2019<br>Male Female Total |        |        |         |
| General Administration and Local<br>Administration Jobs (Including the Senior<br>Category) | Senior jobs                          | 1      | 0                                           | 1       | 1      | 0      | 1                                        | 1      | 0      | 1       |
| Technical Jobs                                                                             | Technical jobs                       | 23     | 24                                          | 47      | 26     | 25     | 51                                       | 26     | 25     | 51      |
| Administrative and Financial Jobs                                                          | Administrative and<br>financial jobs | 28     | 14                                          | 42      | 30     | 15     | 45                                       | 30     | 15     | 45      |
| Other Jobs                                                                                 | Other jobs                           | 7      | 5                                           | 12      | 8      | 5      | 13                                       | 9      | 5      | 14      |
| Supportive Jobs ( third category)                                                          | Third category                       | 34     | 5                                           | 39      | 34     | 5      | 39                                       | 33     | 5      | 38      |
|                                                                                            | Total                                | 93     | 48                                          | 141     | 99     | 50     | 149                                      | 99     | 50     | 149     |
|                                                                                            | Total Cost of Salaries               | 723130 | 373229                                      | 1096359 | 819906 | 414094 | 1234000                                  | 890336 | 449664 | 1340000 |