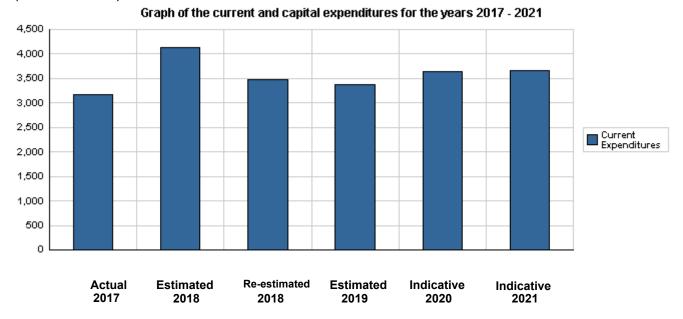

## Overall Summary of Expenditures for Chapter 0702- Ministry of Political and Parliamentary Affairs

## for the Years 2017 - 2021

|                                        |                                                                                                                                                                                                                                               |                                                                                                                                                                                                                                                                                              |                                                                                                                                                                                                                                                                                                                                                                                                                                                                                                                                                                                                  |                                                                                                                                                                                                                                                                                                                                                                                                                                                                                                                                                                                                                                                                                                                                                                                                                                                                                                                                                                                                                                                                                                                                                                                                                                                                                                                                                                                           |                                                                                                                                                                                                                                                                                                                                                                                                                                                                                                                                                                                                                                                                                                                                                                                                                                                              | (111 50 5                                                                                                                                                                                                                                                                                                                                                                                                                                                                                                                                                                                                                                                                                                                                                                                                                                                                                                                                                                                                                                                                                                                                                                                                                                                                                                                                                                                       |
|----------------------------------------|-----------------------------------------------------------------------------------------------------------------------------------------------------------------------------------------------------------------------------------------------|----------------------------------------------------------------------------------------------------------------------------------------------------------------------------------------------------------------------------------------------------------------------------------------------|--------------------------------------------------------------------------------------------------------------------------------------------------------------------------------------------------------------------------------------------------------------------------------------------------------------------------------------------------------------------------------------------------------------------------------------------------------------------------------------------------------------------------------------------------------------------------------------------------|-------------------------------------------------------------------------------------------------------------------------------------------------------------------------------------------------------------------------------------------------------------------------------------------------------------------------------------------------------------------------------------------------------------------------------------------------------------------------------------------------------------------------------------------------------------------------------------------------------------------------------------------------------------------------------------------------------------------------------------------------------------------------------------------------------------------------------------------------------------------------------------------------------------------------------------------------------------------------------------------------------------------------------------------------------------------------------------------------------------------------------------------------------------------------------------------------------------------------------------------------------------------------------------------------------------------------------------------------------------------------------------------|--------------------------------------------------------------------------------------------------------------------------------------------------------------------------------------------------------------------------------------------------------------------------------------------------------------------------------------------------------------------------------------------------------------------------------------------------------------------------------------------------------------------------------------------------------------------------------------------------------------------------------------------------------------------------------------------------------------------------------------------------------------------------------------------------------------------------------------------------------------|-------------------------------------------------------------------------------------------------------------------------------------------------------------------------------------------------------------------------------------------------------------------------------------------------------------------------------------------------------------------------------------------------------------------------------------------------------------------------------------------------------------------------------------------------------------------------------------------------------------------------------------------------------------------------------------------------------------------------------------------------------------------------------------------------------------------------------------------------------------------------------------------------------------------------------------------------------------------------------------------------------------------------------------------------------------------------------------------------------------------------------------------------------------------------------------------------------------------------------------------------------------------------------------------------------------------------------------------------------------------------------------------------|
|                                        | Actual                                                                                                                                                                                                                                        | Estimated                                                                                                                                                                                                                                                                                    | Re-estimated                                                                                                                                                                                                                                                                                                                                                                                                                                                                                                                                                                                     | Estimated                                                                                                                                                                                                                                                                                                                                                                                                                                                                                                                                                                                                                                                                                                                                                                                                                                                                                                                                                                                                                                                                                                                                                                                                                                                                                                                                                                                 | India                                                                                                                                                                                                                                                                                                                                                                                                                                                                                                                                                                                                                                                                                                                                                                                                                                                        | cative                                                                                                                                                                                                                                                                                                                                                                                                                                                                                                                                                                                                                                                                                                                                                                                                                                                                                                                                                                                                                                                                                                                                                                                                                                                                                                                                                                                          |
| Description                            | 2017                                                                                                                                                                                                                                          | 2018                                                                                                                                                                                                                                                                                         | 2018                                                                                                                                                                                                                                                                                                                                                                                                                                                                                                                                                                                             | 2019                                                                                                                                                                                                                                                                                                                                                                                                                                                                                                                                                                                                                                                                                                                                                                                                                                                                                                                                                                                                                                                                                                                                                                                                                                                                                                                                                                                      | 2020                                                                                                                                                                                                                                                                                                                                                                                                                                                                                                                                                                                                                                                                                                                                                                                                                                                         | 2021                                                                                                                                                                                                                                                                                                                                                                                                                                                                                                                                                                                                                                                                                                                                                                                                                                                                                                                                                                                                                                                                                                                                                                                                                                                                                                                                                                                            |
|                                        | Current Ex                                                                                                                                                                                                                                    | kpenditures                                                                                                                                                                                                                                                                                  |                                                                                                                                                                                                                                                                                                                                                                                                                                                                                                                                                                                                  | I                                                                                                                                                                                                                                                                                                                                                                                                                                                                                                                                                                                                                                                                                                                                                                                                                                                                                                                                                                                                                                                                                                                                                                                                                                                                                                                                                                                         | 1                                                                                                                                                                                                                                                                                                                                                                                                                                                                                                                                                                                                                                                                                                                                                                                                                                                            |                                                                                                                                                                                                                                                                                                                                                                                                                                                                                                                                                                                                                                                                                                                                                                                                                                                                                                                                                                                                                                                                                                                                                                                                                                                                                                                                                                                                 |
| Salaries, Wages and Allowances         | 1,012,627                                                                                                                                                                                                                                     | 1,197,000                                                                                                                                                                                                                                                                                    | 1,126,000                                                                                                                                                                                                                                                                                                                                                                                                                                                                                                                                                                                        | 1,220,000                                                                                                                                                                                                                                                                                                                                                                                                                                                                                                                                                                                                                                                                                                                                                                                                                                                                                                                                                                                                                                                                                                                                                                                                                                                                                                                                                                                 | 1,233,000                                                                                                                                                                                                                                                                                                                                                                                                                                                                                                                                                                                                                                                                                                                                                                                                                                                    | 1,246,000                                                                                                                                                                                                                                                                                                                                                                                                                                                                                                                                                                                                                                                                                                                                                                                                                                                                                                                                                                                                                                                                                                                                                                                                                                                                                                                                                                                       |
| Social Security Contributions          | 83,732                                                                                                                                                                                                                                        | 110,000                                                                                                                                                                                                                                                                                      | 108,000                                                                                                                                                                                                                                                                                                                                                                                                                                                                                                                                                                                          | 120,000                                                                                                                                                                                                                                                                                                                                                                                                                                                                                                                                                                                                                                                                                                                                                                                                                                                                                                                                                                                                                                                                                                                                                                                                                                                                                                                                                                                   | 123,000                                                                                                                                                                                                                                                                                                                                                                                                                                                                                                                                                                                                                                                                                                                                                                                                                                                      | 125,000                                                                                                                                                                                                                                                                                                                                                                                                                                                                                                                                                                                                                                                                                                                                                                                                                                                                                                                                                                                                                                                                                                                                                                                                                                                                                                                                                                                         |
| Use of Goods and Services              | 212,518                                                                                                                                                                                                                                       | 250,000                                                                                                                                                                                                                                                                                      | 203,000                                                                                                                                                                                                                                                                                                                                                                                                                                                                                                                                                                                          | 206,000                                                                                                                                                                                                                                                                                                                                                                                                                                                                                                                                                                                                                                                                                                                                                                                                                                                                                                                                                                                                                                                                                                                                                                                                                                                                                                                                                                                   | 206,000                                                                                                                                                                                                                                                                                                                                                                                                                                                                                                                                                                                                                                                                                                                                                                                                                                                      | 206,000                                                                                                                                                                                                                                                                                                                                                                                                                                                                                                                                                                                                                                                                                                                                                                                                                                                                                                                                                                                                                                                                                                                                                                                                                                                                                                                                                                                         |
| Subsidies to Private Corporations      | 1,819,413                                                                                                                                                                                                                                     | 2,500,000                                                                                                                                                                                                                                                                                    | 2,000,000                                                                                                                                                                                                                                                                                                                                                                                                                                                                                                                                                                                        | 1,750,000                                                                                                                                                                                                                                                                                                                                                                                                                                                                                                                                                                                                                                                                                                                                                                                                                                                                                                                                                                                                                                                                                                                                                                                                                                                                                                                                                                                 | 2,000,000                                                                                                                                                                                                                                                                                                                                                                                                                                                                                                                                                                                                                                                                                                                                                                                                                                                    | 2,000,000                                                                                                                                                                                                                                                                                                                                                                                                                                                                                                                                                                                                                                                                                                                                                                                                                                                                                                                                                                                                                                                                                                                                                                                                                                                                                                                                                                                       |
| Other Current Expenditures             | 29,153                                                                                                                                                                                                                                        | 66,000                                                                                                                                                                                                                                                                                       | 40,000                                                                                                                                                                                                                                                                                                                                                                                                                                                                                                                                                                                           | 40,000                                                                                                                                                                                                                                                                                                                                                                                                                                                                                                                                                                                                                                                                                                                                                                                                                                                                                                                                                                                                                                                                                                                                                                                                                                                                                                                                                                                    | 40,000                                                                                                                                                                                                                                                                                                                                                                                                                                                                                                                                                                                                                                                                                                                                                                                                                                                       | 40,000                                                                                                                                                                                                                                                                                                                                                                                                                                                                                                                                                                                                                                                                                                                                                                                                                                                                                                                                                                                                                                                                                                                                                                                                                                                                                                                                                                                          |
| Devices, Machinery and Equipment       | 4,177                                                                                                                                                                                                                                         | 14,000                                                                                                                                                                                                                                                                                       | 10,000                                                                                                                                                                                                                                                                                                                                                                                                                                                                                                                                                                                           | 35,000                                                                                                                                                                                                                                                                                                                                                                                                                                                                                                                                                                                                                                                                                                                                                                                                                                                                                                                                                                                                                                                                                                                                                                                                                                                                                                                                                                                    | 35,000                                                                                                                                                                                                                                                                                                                                                                                                                                                                                                                                                                                                                                                                                                                                                                                                                                                       | 35,000                                                                                                                                                                                                                                                                                                                                                                                                                                                                                                                                                                                                                                                                                                                                                                                                                                                                                                                                                                                                                                                                                                                                                                                                                                                                                                                                                                                          |
| Total current expenditures             | 3,161,620                                                                                                                                                                                                                                     | 4,137,000                                                                                                                                                                                                                                                                                    | 3,487,000                                                                                                                                                                                                                                                                                                                                                                                                                                                                                                                                                                                        | 3,371,000                                                                                                                                                                                                                                                                                                                                                                                                                                                                                                                                                                                                                                                                                                                                                                                                                                                                                                                                                                                                                                                                                                                                                                                                                                                                                                                                                                                 | 3,637,000                                                                                                                                                                                                                                                                                                                                                                                                                                                                                                                                                                                                                                                                                                                                                                                                                                                    | 3,652,000                                                                                                                                                                                                                                                                                                                                                                                                                                                                                                                                                                                                                                                                                                                                                                                                                                                                                                                                                                                                                                                                                                                                                                                                                                                                                                                                                                                       |
| Treasury                               | 0                                                                                                                                                                                                                                             | 0                                                                                                                                                                                                                                                                                            | 0                                                                                                                                                                                                                                                                                                                                                                                                                                                                                                                                                                                                | 0                                                                                                                                                                                                                                                                                                                                                                                                                                                                                                                                                                                                                                                                                                                                                                                                                                                                                                                                                                                                                                                                                                                                                                                                                                                                                                                                                                                         | 0                                                                                                                                                                                                                                                                                                                                                                                                                                                                                                                                                                                                                                                                                                                                                                                                                                                            | 0                                                                                                                                                                                                                                                                                                                                                                                                                                                                                                                                                                                                                                                                                                                                                                                                                                                                                                                                                                                                                                                                                                                                                                                                                                                                                                                                                                                               |
| Total current and capital expenditures | 3,161,620                                                                                                                                                                                                                                     | 4,137,000                                                                                                                                                                                                                                                                                    | 3,487,000                                                                                                                                                                                                                                                                                                                                                                                                                                                                                                                                                                                        | 3,371,000                                                                                                                                                                                                                                                                                                                                                                                                                                                                                                                                                                                                                                                                                                                                                                                                                                                                                                                                                                                                                                                                                                                                                                                                                                                                                                                                                                                 | 3,637,000                                                                                                                                                                                                                                                                                                                                                                                                                                                                                                                                                                                                                                                                                                                                                                                                                                                    | 3,652,000                                                                                                                                                                                                                                                                                                                                                                                                                                                                                                                                                                                                                                                                                                                                                                                                                                                                                                                                                                                                                                                                                                                                                                                                                                                                                                                                                                                       |
|                                        | Salaries, Wages and Allowances<br>Social Security Contributions<br>Use of Goods and Services<br>Subsidies to Private Corporations<br>Other Current Expenditures<br>Devices, Machinery and Equipment<br>Total current expenditures<br>Treasury | Description201720172017Salaries, Wages and Allowances1,012,627Social Security Contributions83,732Use of Goods and Services212,518Subsidies to Private Corporations1,819,413Other Current Expenditures29,153Devices, Machinery and Equipment4,177Total current expenditures3,161,620Treasury0 | Description         2017         2018           Current Expenditures           Salaries, Wages and Allowances         1,012,627         1,197,000           Social Security Contributions         83,732         110,000           Use of Goods and Services         212,518         250,000           Subsidies to Private Corporations         1,819,413         2,500,000           Other Current Expenditures         29,153         66,000           Devices, Machinery and Equipment         4,177         14,000           Total current expenditures         3,161,620         4,137,000 | Description         Lotituit         Lotituit <thlotituit< th="">         Lotituit         Lotituit</thlotituit<> | Description         2017         2018         2018         2019           Current Expenditures           Salaries, Wages and Allowances         1,012,627         1,197,000         1,126,000         1,220,000           Social Security Contributions         83,732         110,000         108,000         120,000           Use of Goods and Services         212,518         250,000         203,000         206,000           Subsidies to Private Corporations         1,819,413         2,500,000         2,000,000         1,750,000           Other Current Expenditures         29,153         66,000         40,000         40,000           Devices, Machinery and Equipment         4,177         14,000         10,000         35,000           Total current expenditures         3,161,620         4,137,000         0         0         0 | Description         Potential         Potential |

### (Thousands of JDs)