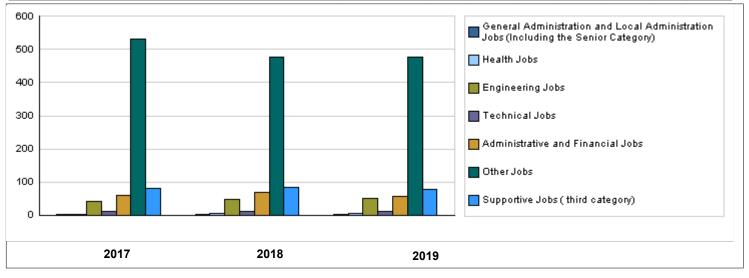

|                                                                                            | Number of Staff                                       | of the  | Ministr | y / Dep | partme  | nt      |         |                     |         |         |
|--------------------------------------------------------------------------------------------|-------------------------------------------------------|---------|---------|---------|---------|---------|---------|---------------------|---------|---------|
| Group                                                                                      | Job                                                   |         | 2017    |         | 2018    |         |         | Preliminary<br>2019 |         |         |
|                                                                                            |                                                       | Male    | Female  | Total   | Male    | Female  | Total   | Male                | Female  | Total   |
| General Administration and Local<br>Administration Jobs (Including the Senior<br>Category) |                                                       | 2       | 0       | 2       | 2       | 0       | 2       | 2                   | 0       | 2       |
| Health Jobs                                                                                | Pharmacist                                            | 1       | 3       | 4       | 5       | 2       | 7       | 5                   | 2       | 7       |
| Engineering Jobs                                                                           | Engineer                                              | 30      | 12      | 42      | 35      | 13      | 48      | 37                  | 13      | 50      |
| Technical Jobs                                                                             | IT Jobs                                               | 7       | 4       | 11      | 7       | 4       | 11      | 7                   | 4       | 11      |
| Administrative and Financial Jobs                                                          |                                                       | 44      | 16      | 60      | 49      | 19      | 68      | 43                  | 14      | 57      |
| Other Jobs                                                                                 | Head of Control<br>Department / Head of<br>Department | 66      | 2       | 68      | 57      | 2       | 59      | 57                  | 2       | 59      |
|                                                                                            | Consultant /Expert                                    | 1       | 0       | 1       | 2       | 0       | 2       | 1                   | 0       | 1       |
|                                                                                            | Financial Analyst                                     | 2       | 0       | 2       | 0       | 0       | 0       | 0                   | 0       | 0       |
|                                                                                            | Economic Researcher                                   | 1       | 0       | 1       | 0       | 0       | 0       | 0                   | 0       | 0       |
|                                                                                            | Auditor                                               | 326     | 133     | 459     | 296     | 119     | 415     | 297                 | 119     | 416     |
| Supportive Jobs ( third category)                                                          |                                                       | 59      | 21      | 80      | 61      | 22      | 83      | 61                  | 17      | 78      |
|                                                                                            | Total                                                 | 539     | 191     | 730     | 514     | 181     | 695     | 510                 | 171     | 681     |
|                                                                                            | Total Cost of Salaries                                | 5098851 | 1806828 | 6905679 | 5283476 | 1860524 | 7144000 | 5526872             | 1853128 | 7380000 |