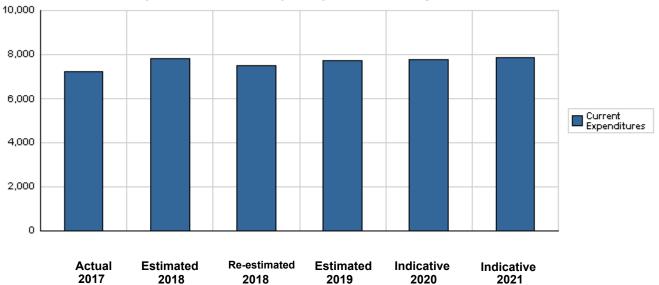

## For the Year 2019 Distributed According to Program

|       |                                                |                      |                      | (In JDs)           |
|-------|------------------------------------------------|----------------------|----------------------|--------------------|
| Prog. | Description                                    | Current Expenditures | Capital Expenditures | Total Expenditures |
| 0701  | Administration and Supportive Services         | 2,238,000            | 0                    | 2,238,000          |
| 0705  | Field Surveillances                            | 5,462,000            | 0                    | 5,462,000          |
| 0710  | Arab Jordanian Institute for Control and Audit | 14,000               | 0                    | 14,000             |
|       | Total                                          | 7,714,000            | 0                    | 7,714,000          |
|       |                                                |                      |                      |                    |